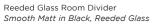

### REEDED GLASS ROOM DIVIDER

homeware

DIMENSIONS w 1600mm, h 750mm, 20mm

Reeded Glass Room Divider Smooth Matt in Black, Reeded Glass