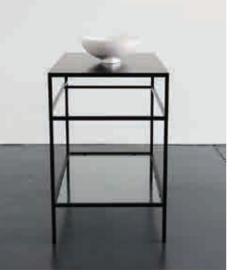

#### BATHROOM VANITIES

#### custom items

DIMENSIONS w 300mm, h 200mm, d 300mm

*This is perfect for bathrooms with limited space. \*Sink is not included* 

Custom Bathroom Vanities Smooth Matt in Black

The second

Custom Bathroom Vanities Smooth Matt in Black