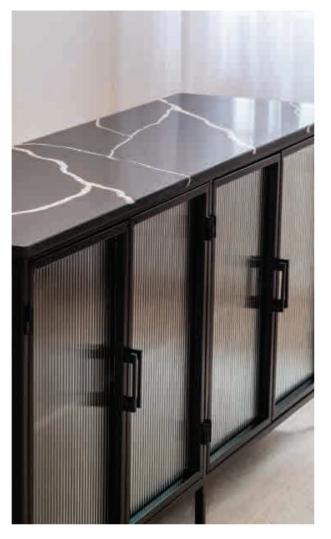

### INDUSTRIAL STEEL SIDEBOARD 4 DOOR

sideboards

DIMENSIONS w 1670mm, h 820mm, d 450mm

Industrial Steel Sideboard - 4 Door with a Marble Top Smooth Matt in Black, Reeded Glass Doors, Steel

Industrial Steel Sideboard - 4 Door Smooth Matt in Black, Reeded Glass, Steel Shelves