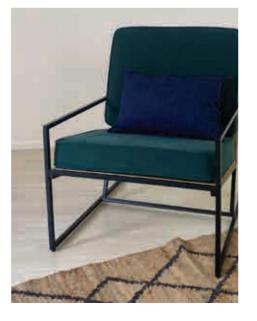

OBLONG BAR STOOL READING CHAIR

## READING CHAIR

chairs

DIMENSIONS w 700mm, h 800mm, d 850mm

Reading Chair Smooth Matt in Black, Upholstered Seat & Back