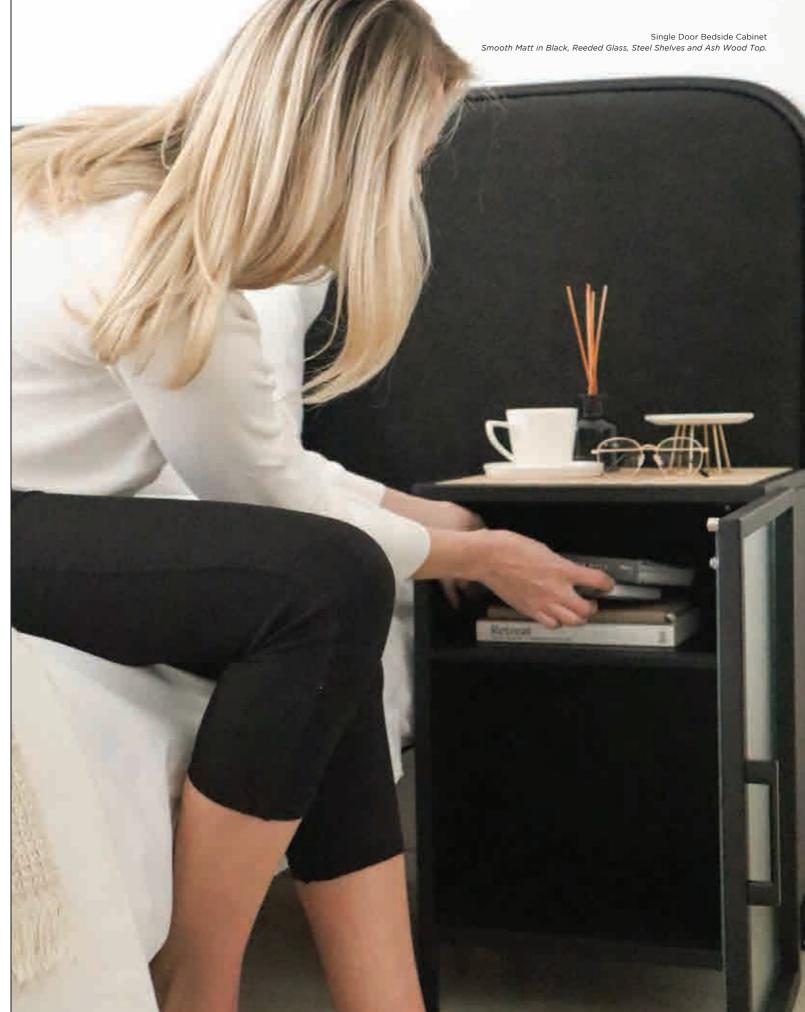

### SINGLE DOOR BEDSIDE CABINET

cabinets

DIMENSIONS w 400mm, h 600mm, d 400mm

AD

Single Door Bedside Cabinet Smooth Matt in Black, Reeded Glass, Steel Shelves and Ash Wood Top.