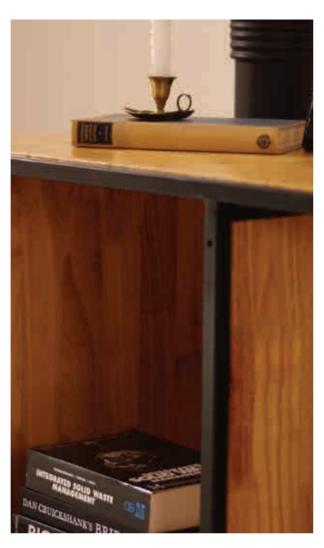

#### BED BENCH beds & accessories

#### King Bed

DIMENSIONS w 1850mm, h 480mm, d 520mm

\*Available in sizes from Single to Extra Wide King

King Bed Bench Smooth Matt in Black, Rubber Wood

King Bed Bench Smooth Matt in Black, Ash Wood Stained 'Black' on Castors.