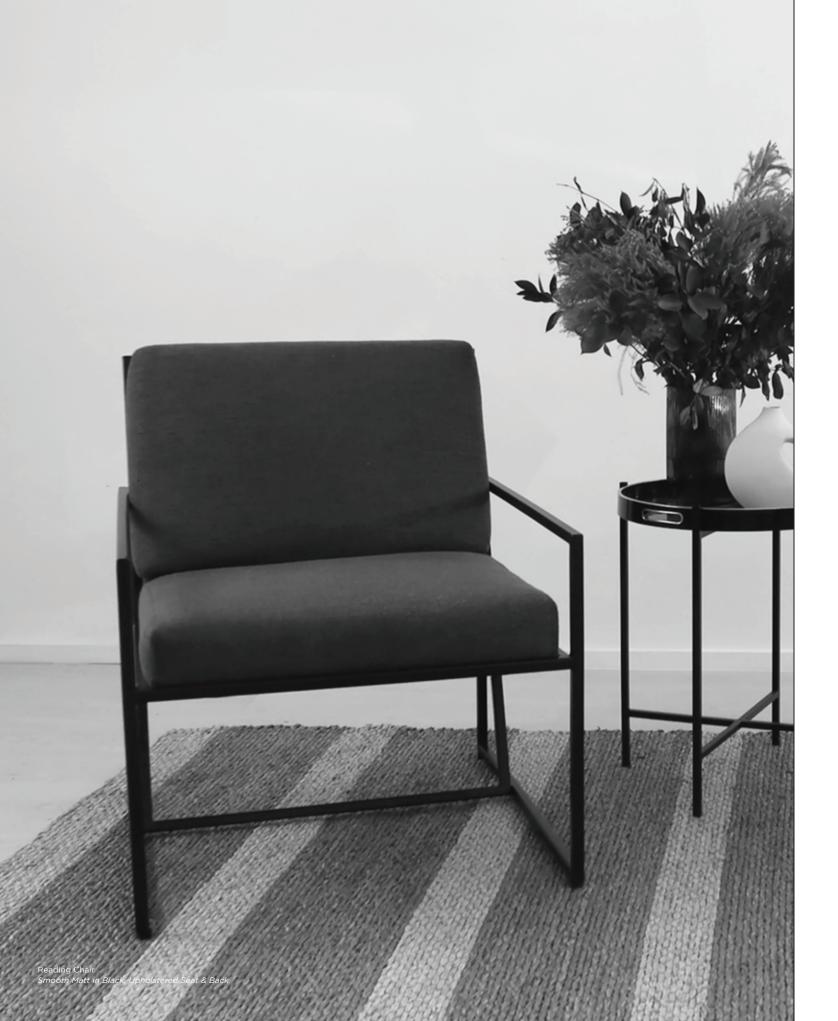

## READING CHAIR

chairs

DIMENSIONS w 700mm, h 800mm, d 850mm

Reading Chair Smooth Matt in Black, Upholstered Seat & Back