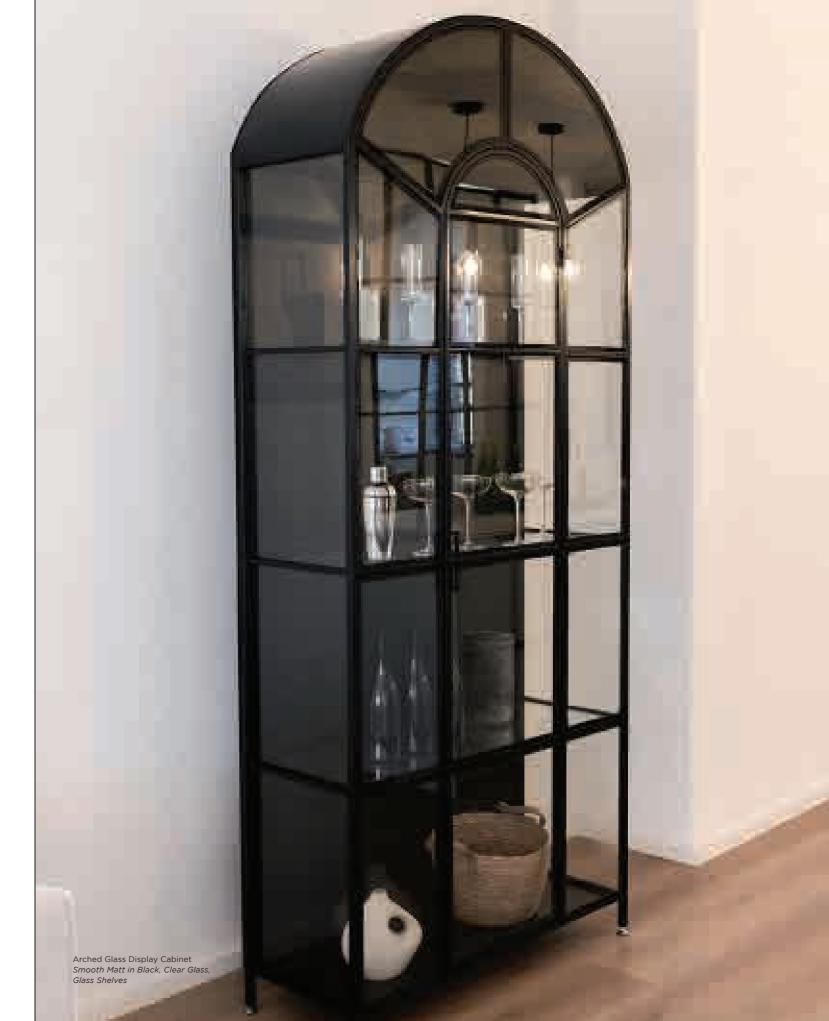

### ARCHED GLASS DISPLAY CABINET

cabinets

DIMENSIONS w 980mm, h 2225mm, d 350mm

Arched Glass Display Cabinet Smooth Matt in Black, Clear Glass, Glass Shelves

Arched Glass Display Cabinet Smooth Matt in Black, Clear Glass, Glass Shelves