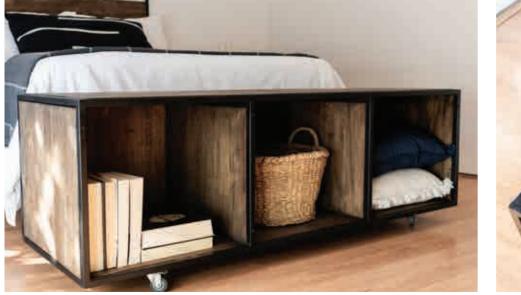

#### BED BENCH beds & accessories

#### King Bed

DIMENSIONS w 1850mm, h 480mm, d 520mm

\*Available in sizes from Single to Extra Wide King

King Bed Bench Smooth Matt in Black, Rubber Wood

King Bed Bench Smooth Matt in Black, Ash Wood Stained 'Black' on Castors.