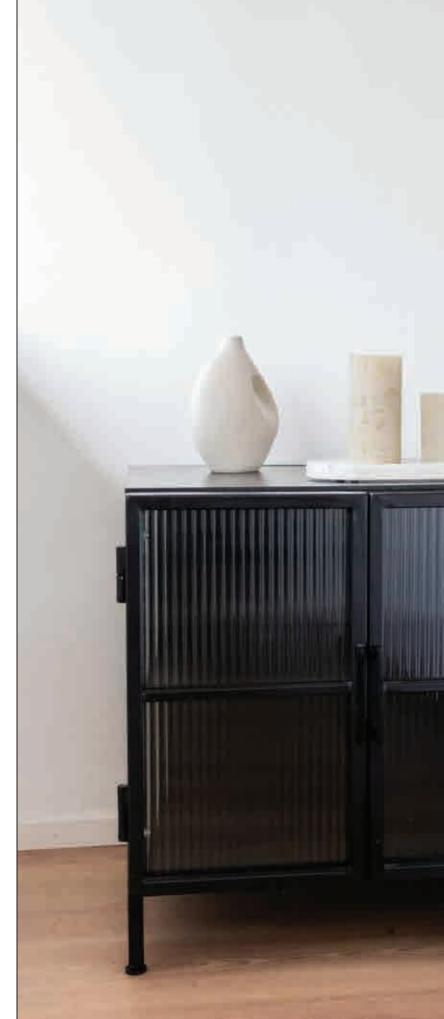

### REEDED GLASS DISPLAY CABINET

cabinets

DIMENSIONS w 820mm, h 1800mm, d 430mm

Reeded Glass Display Cabinet Smooth Matt in Black, Reeded Glass, Glass Shelves

Reeded Glass Display Cabinet Smooth Matt in Black, Reeded Glass, Glass Shelves

#### REEDED BEDSIDE CABINET

cabinets

DIMENSIONS w 600mm, h 600mm, d 400mm

Reeded Bedside Cabinet Smooth Matt in Black, Reeded Glass, Steel Shelves

Reeded Bedside Cabinet Smooth Matt in Black, Reeded Glass, Steel Shelves