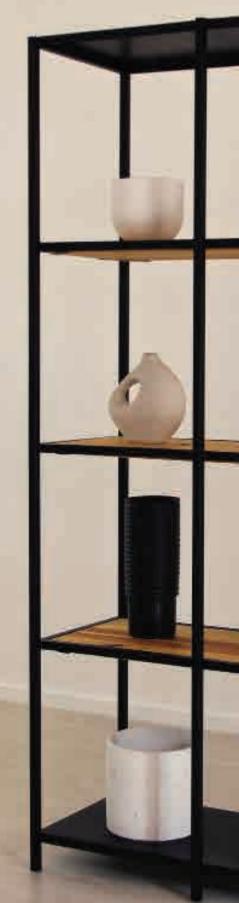

SHELVES

beautiful collections require beautiful storage

Make a statement with Studio Delta's range of sturdy and durable shelves for organising and showing off anything from elegant glassware to your most prized books, photos and trinkets.

CLASSIC OPEN SHELF NARROW OPEN SHELF SHORT OPEN SHELF SMALL OPEN SHELF

Classic Open Shelf Smooth Matt in Black, Pine & Steel Shelves

### CLASSIC OPEN SHELF

shelves

DIMENSIONS w 1040mm, h 1800mm, d 378mm

Classic Open Shelf Smooth Matt in Black, Glass Shelves

Classic Open Shelf Smooth Matt in Black, Pine & Steel Shelves