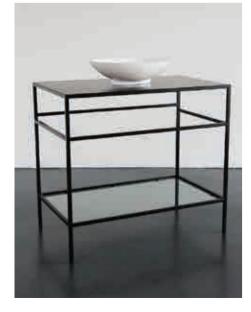

### GOLIATH STEEL CONSOLE

consoles

DIMENSIONS w 1200mm, h 820mm, d 370mm

Goliath Steel Console Smooth Matt in Black, Steel Top

Goliath Steel Console Smooth Matt in Black, Steel Top

## MINIMALIST STEEL TV UNIT

consoles

DIMENSIONS w 1600mm, h 360mm, d 350mm

Minimalist Steel TV Unit Smooth Matt in Black, Steel Shelves

Minimalist Steel TV Unit Smooth Matt in Black, Steel Shelves

TABLES