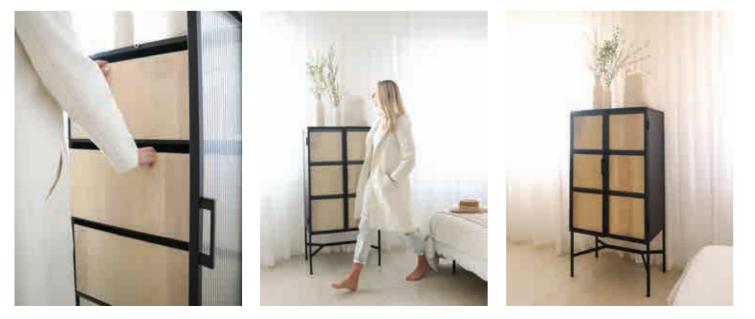

### REEDED GLASS WARDROBE WITH WOODEN DRAWERS

wardrobes

DIMENSIONS w 1200mm, h 1800mm, d 600mm

Reeded Glass Wardrobe with Ash Wooden Drawers Ferro Grain in Black, Reeded Glass Doors, Ash Wooden Drawers

Reeded Glass Wardrobe with Ash Wooden Drawers Ferro Grain in Black, Reeded Glass Doors, Ash Wooden Drawers

Reeded Glass Wardrobe with Ash Wooden Drawers Ferro Grain in Black, Reeded Glass Doors, Ash Wooden Drawers