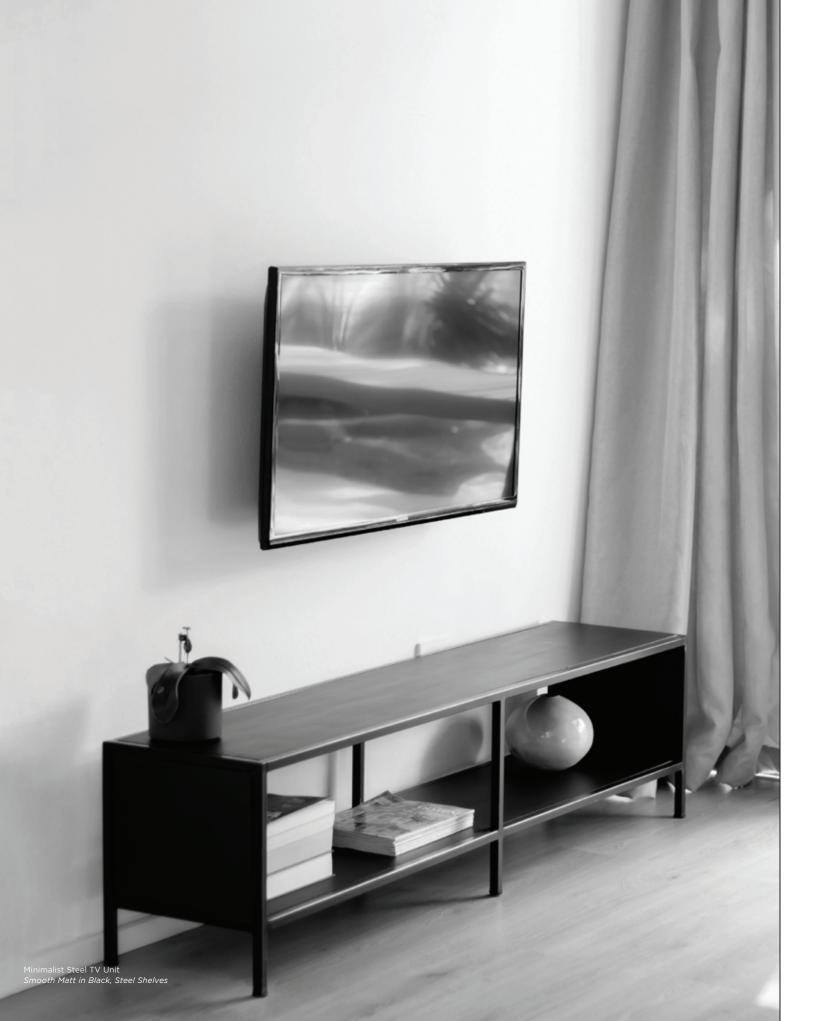

## MINIMALIST STEEL TV UNIT

consoles

DIMENSIONS w 1600mm, h 360mm, d 350mm

Minimalist Steel TV Unit Smooth Matt in Black, Steel Shelves

Minimalist Steel TV Unit Smooth Matt in Black, Steel Shelves

TABLES