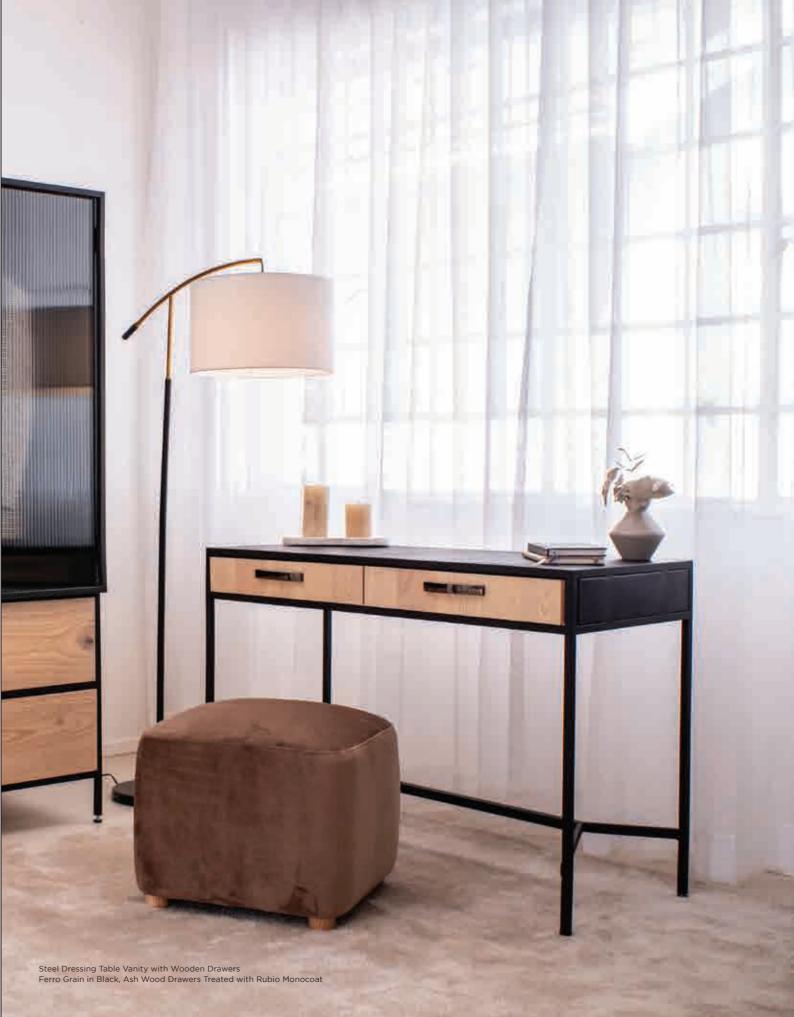

## STEEL DRESSING TABLE VANITY WITH WOODEN DRAWERS

vanities

DIMENSIONS w 1200mm, h 760mm, d 480mm

Steel Dressing Table Vanity with Wooden Drawers Ferro Grain in Black, Ash Wood Drawers Treated with Rubio Monocoat

Steel Dressing Table Vanity with Wooden Drawers Ferro Grain in Black, Ash Wood Drawers Treated with Rubio Monocoat

CHAIRS

optimise your space for comfort and conversation

Shop Studio Delta's wide collection of chairs. From minimalist barstools to comfortable reading chairs, our chairs are all made with the same design philosophy: modern straight lines complemented by wood and steel materials.