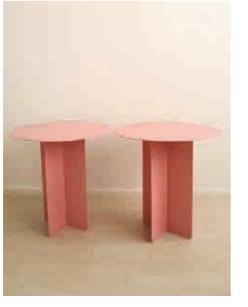

### ROUND STEEL SIDE TABLE

tables

DIMENSIONS w 550mm, h 560mm, L 550mm

Round Steel Side Table Ferro Tex in Salmon Pink

Round Steel Side Table Ferro Tex in Salmon Pink