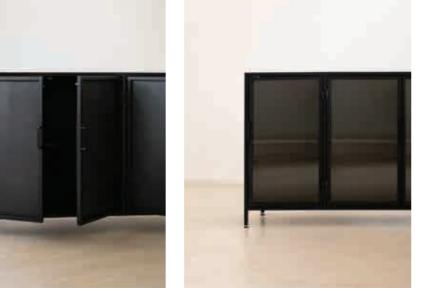

### INDUSTRIAL STEEL SIDEBOARD 3 DOOR

sideboards

DIMENSIONS w 1260mm, h 820mm, d 450mm

Industrial Steel Sideboard - 3 Door Smooth Matt in Black, Clear Glass, Steel Shelves

E