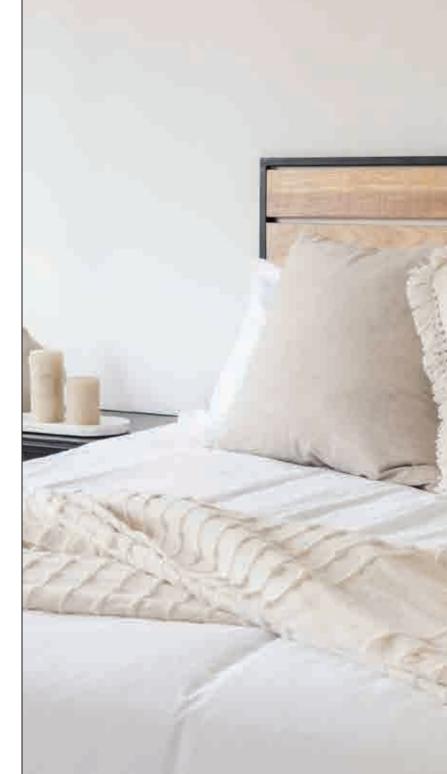

### INDUSTRIAL BED HEADBOARD

#### beds & accessories

Double Bed

DIMENSIONS w 1400mm, h 1200mm, L 20mm

\* Available in sizes from Single to Extra Wide King

Single Industrial Bed Headboard Smooth Matt in Black, Ash Wood Stained 'Black'

Single & Double Industrial Bed Headboard Smooth Matt in Black, Ash Wood

Double Industrial Bed Headboard Smooth Matt in Black, Ash Wood