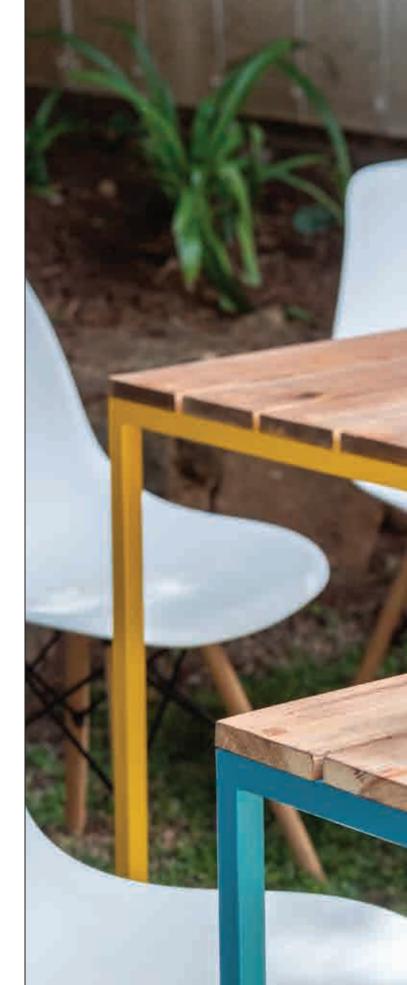

## MINIMALIST STEEL AND WOOD PATIO TABLE

tables

DIMENSIONS w600mm , h 750mm, L 1600mm

Minimalist Steel and Wood Patio Table Ferro Grain in Sky Blue & Yellow, Teak Slats

Minimalist Steel and Wood Patio Table Ferro Grain in Sky Blue & Yellow, Teak Slats