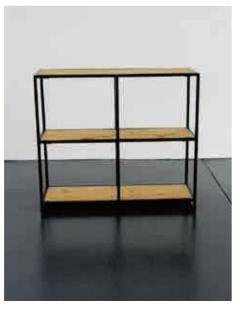

SHELVES

beautiful collections require beautiful storage

Make a statement with Studio Delta's range of sturdy and durable shelves for organising and showing off anything from elegant glassware to your most prized books, photos and trinkets.

CLASSIC OPEN SHELF NARROW OPEN SHELF SHORT OPEN SHELF SMALL OPEN SHELF

Classic Open Shelf Smooth Matt in Black, Pine & Steel Shelves

### CLASSIC OPEN SHELF

shelves

DIMENSIONS w 1040mm, h 1800mm, d 378mm

Classic Open Shelf Smooth Matt in Black, Glass Shelves

Classic Open Shelf Smooth Matt in Black, Pine & Steel Shelves