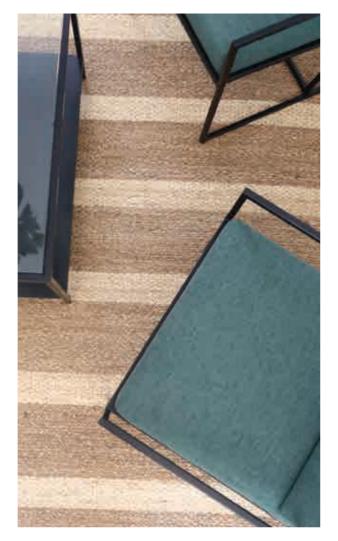

## READING CHAIR

chairs

DIMENSIONS w 700mm, h 800mm, d 850mm

Reading Chair Smooth Matt in Black, Upholstered Seat & Back