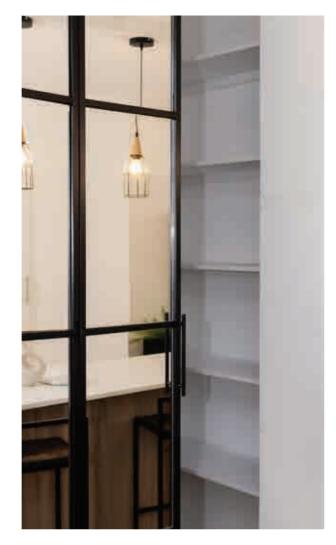

#### MIRRORED PANTRY

custom items

DIMENSIONS w 1400mm, h 2600mm, d 900mm

\*Mirror Pantry can be manufactured to the client's desired specifications.

Custom Mirrored Pantry Smooth Matt in Black, Mirrors