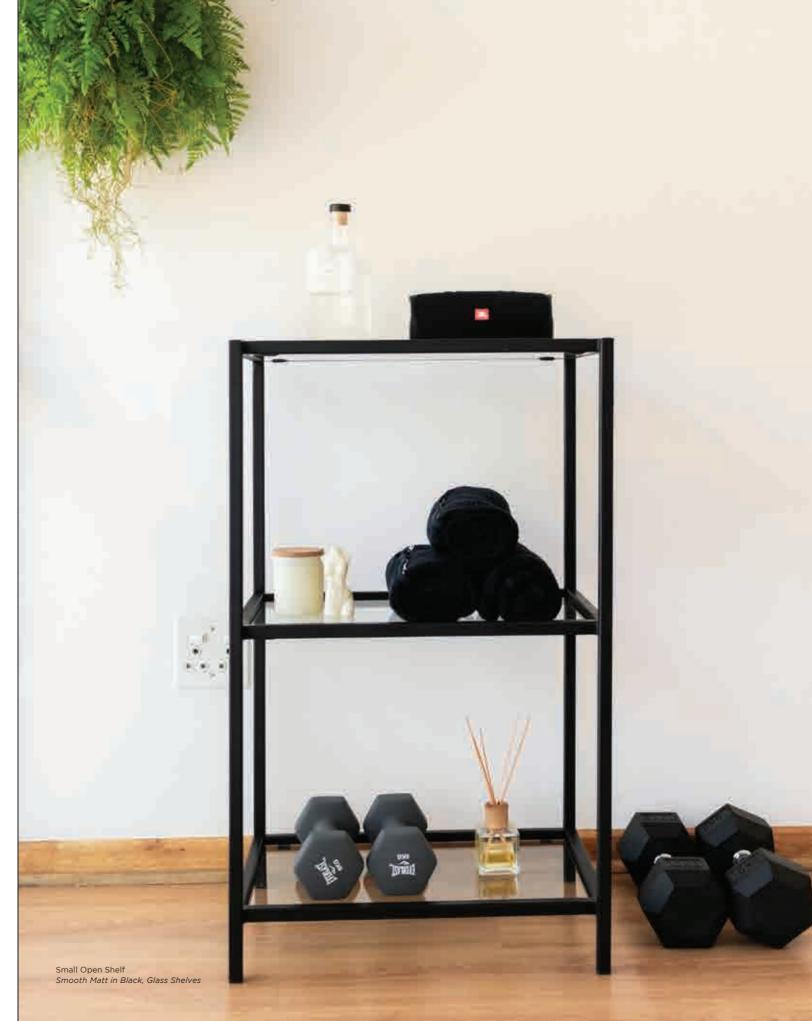

### SMALL OPEN SHELF

shelves

DIMENSIONS w 540mm, h 900mm, d 378mm

Small Open Shelf Smooth Matt in Black, Pine Shelves

Small Open Shelf Smooth Matt in Black, Glass & Pine Shelves