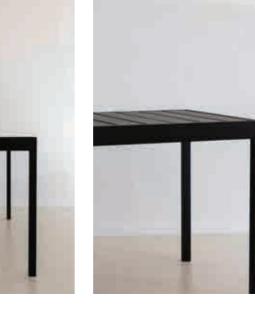

## LARGE INDUSTRIAL PATIO TABLE

tables

DIMENSIONS w 840mm, h 750mm, L 2480mm

Large Industrial Patio Table Ferro Grain in Black

Large Industrial Patio Table Ferro Grain in Black