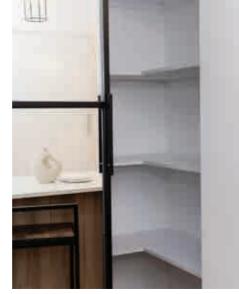

#### MIRRORED PANTRY

custom items

DIMENSIONS w 1400mm, h 2600mm, d 900mm

\*Mirror Pantry can be manufactured to the client's desired specifications.

Custom Mirrored Pantry Smooth Matt in Black, Mirrors