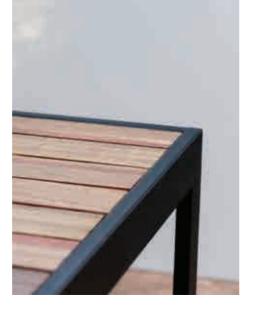

## INDUSTRIAL STEEL AND WOOD PATIO TABLE & BENCH

tables

Table

DIMENSIONS w 790mm, h 720mm, L 2040mm

Bench DIMENSIONS w 410mm, h 440mm, L 1885mm

Industrial Steel and Wood Patio Table Ferro Grain in Black, Teak Slats

Industrial Steel and Wood Patio Table and Bench Ferro Grain in Black, Teak Slats