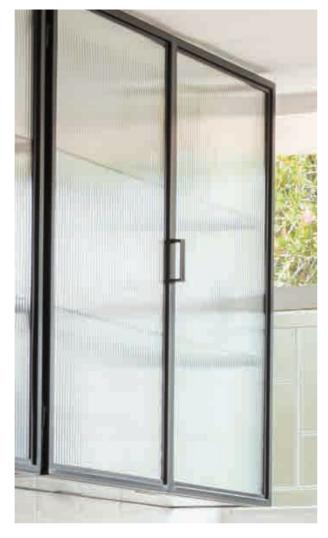

### CLASSIC OPEN SHELF

shelves

DIMENSIONS w 1040mm, h 1800mm, d 378mm

Classic Open Shelf Smooth Matt in Black, Glass Shelves

Classic Open Shelf Smooth Matt in Black, Pine & Steel Shelves