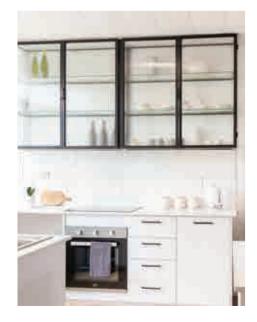

#### custom items

DIMENSIONS w 2320mm, h 1100mm, d 320mm

\*Cabinets can be manufactured to the client's desired specifications.

Custom Kitchen Cabinets Smooth Matt in Black, Reeded Glass, Glass Shelves

Custom Kitchen Cabinets Smooth Matt in Black, Reeded Glass, Glass Shelves