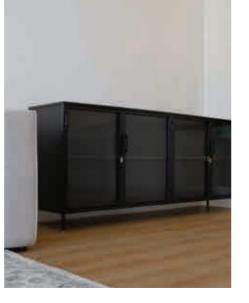

#### sideboards

DIMENSIONS w 2500mm, h 900mm, d 500mm

Industrial Buffet Ferro Tex in Black, Reeded Glass Doors with a Lock, Steel Shelves

Industrial Buffet Ferro Grain in Black, Steel Doors | Reeded Glass Doors, Steel Shelves