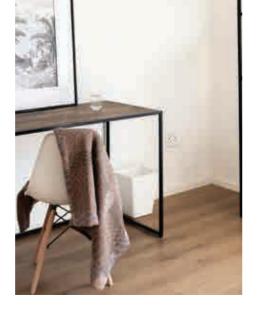

#### MINIMALIST DESK

desks

DIMENSIONS w 1200mm, h 750mm, d 640mm

Minimalist Desk Smooth Matt in Black, Ash Wood Top Stained '5% White'

Minimalist Desk Smooth Matt in Black, Rubber Wood Top Stained 'Black'