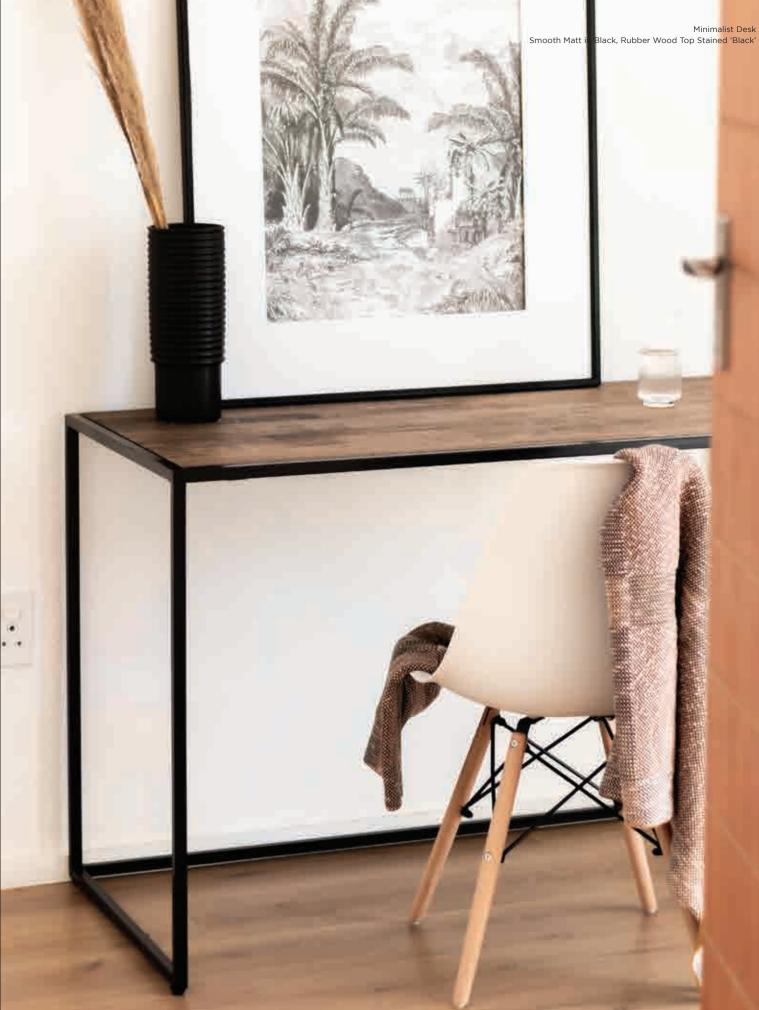

#### MINIMALIST DESK

desks

DIMENSIONS w 1200mm, h 750mm, d 640mm

Minimalist Desk Smooth Matt in Black, Ash Wood Top Stained '5% White'

Minimalist Desk Smooth Matt in Black, Rubber Wood Top Stained 'Black'