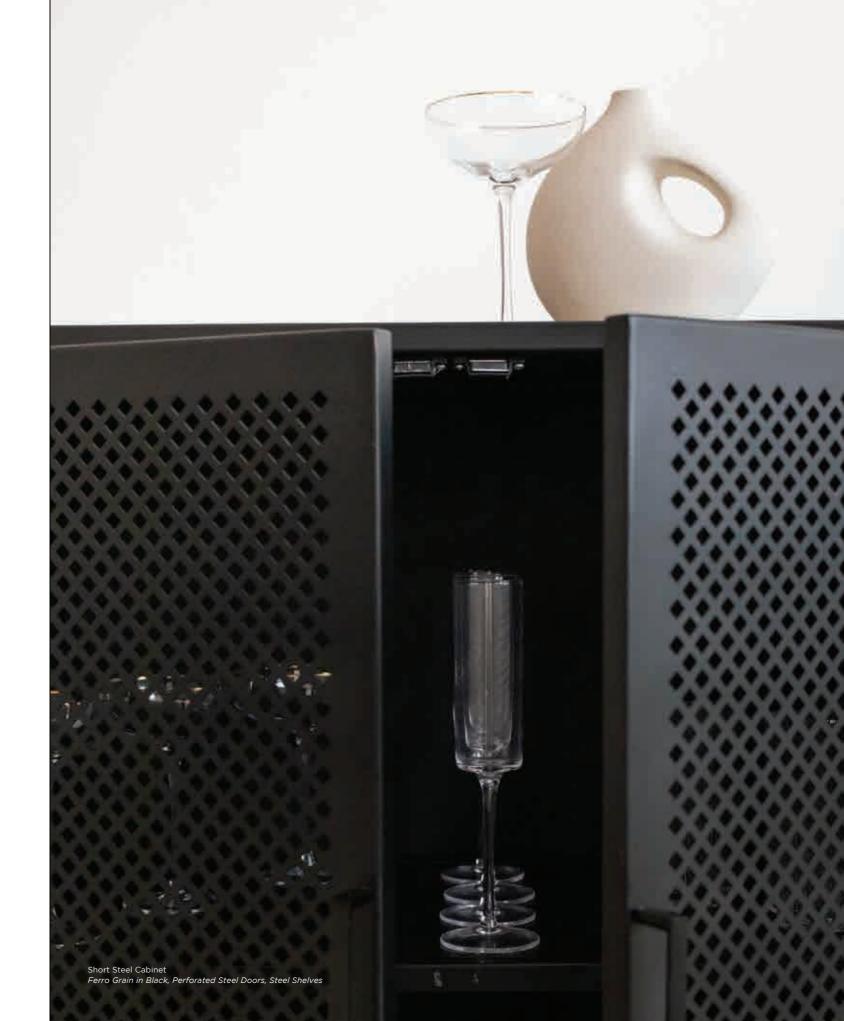

#### SHORT STEEL CABINET

cabinets

DIMENSIONS w 840mm, h 910mm, d 450mm

Short Steel Cabinet Ferro Grain in Black, Perforated Steel Doors, Steel Shelves

Short Steel Cabinet Ferro Grain in Black, Perforated Steel Doors, Steel Shelves