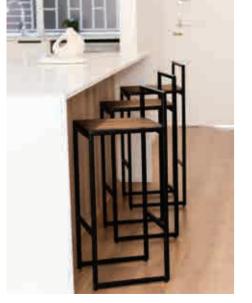

### OBLONG BAR STOOL

chairs

DIMENSIONS w 350mm, h 885mm, d 350mm

Oblong Bar Stool Smooth Matt in Black, Ash Wood Stained '5% White'

ong Bar Stoo ooth Matt in Black, Ash Wood