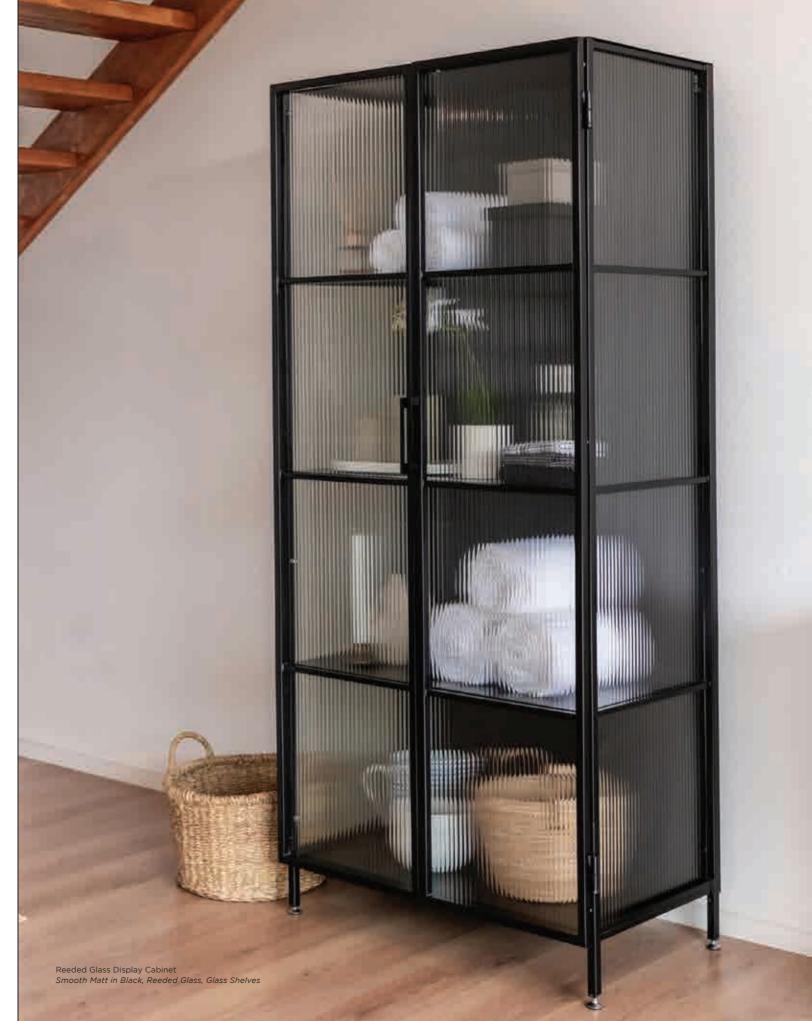

### REEDED GLASS DISPLAY CABINET

cabinets

DIMENSIONS w 820mm, h 1800mm, d 430mm

Reeded Glass Display Cabinet Smooth Matt in Black, Reeded Glass, Glass Shelves

Reeded Glass Display Cabinet Smooth Matt in Black, Reeded Glass, Glass Shelves