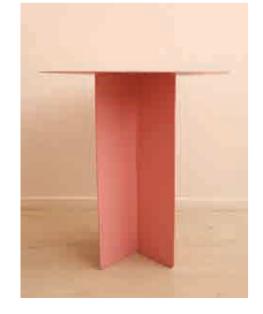

### ROUND STEEL SIDE TABLE

tables

DIMENSIONS w 550mm, h 560mm, L 550mm

Round Steel Side Table Ferro Tex in Salmon Pink

Round Steel Side Table Ferro Tex in Salmon Pink