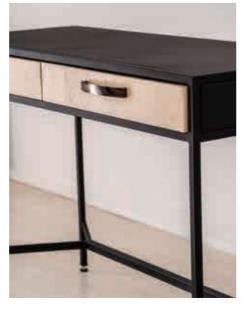

## STEEL DRESSING TABLE VANITY WITH WOODEN DRAWERS

vanities

DIMENSIONS w 1200mm, h 760mm, d 480mm

Steel Dressing Table Vanity with Wooden Drawers Ferro Grain in Black, Ash Wood Drawers Treated with Rubio Monocoat

Steel Dressing Table Vanity with Wooden Drawers Ferro Grain in Black, Ash Wood Drawers Treated with Rubio Monocoat

CHAIRS

optimise your space for comfort and conversation

Shop Studio Delta's wide collection of chairs. From minimalist barstools to comfortable reading chairs, our chairs are all made with the same design philosophy: modern straight lines complemented by wood and steel materials.