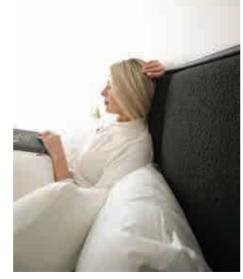

## CURVED STEEL UPHOLSTERED HEADBOARD

#### beds & accessories

Queen Bed

DIMENSIONS w 2500mm, h 1150mm, d 25mm

\*Available in sizes from Single to Extra Wide King

Queen - Curved Steel Upholstered Headboard Ferro Grain in Black, Upholstered Black Boucle Headboard

Queen - Curved Steel Upholstered Headboard Ferro Grain in Black, Upholstered Black Boucle Headboard