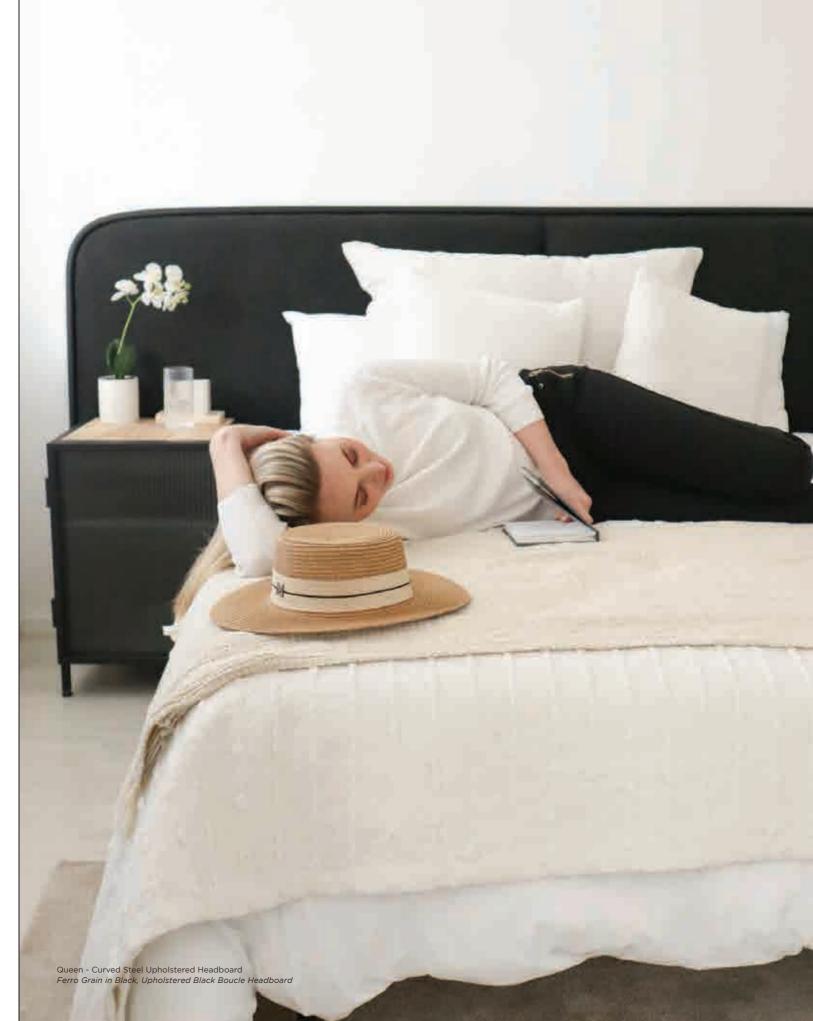

## CURVED STEEL UPHOLSTERED HEADBOARD

#### beds & accessories

Queen Bed

DIMENSIONS w 2500mm, h 1150mm, d 25mm

\*Available in sizes from Single to Extra Wide King

Queen - Curved Steel Upholstered Headboard Ferro Grain in Black, Upholstered Black Boucle Headboard

Queen - Curved Steel Upholstered Headboard Ferro Grain in Black, Upholstered Black Boucle Headboard