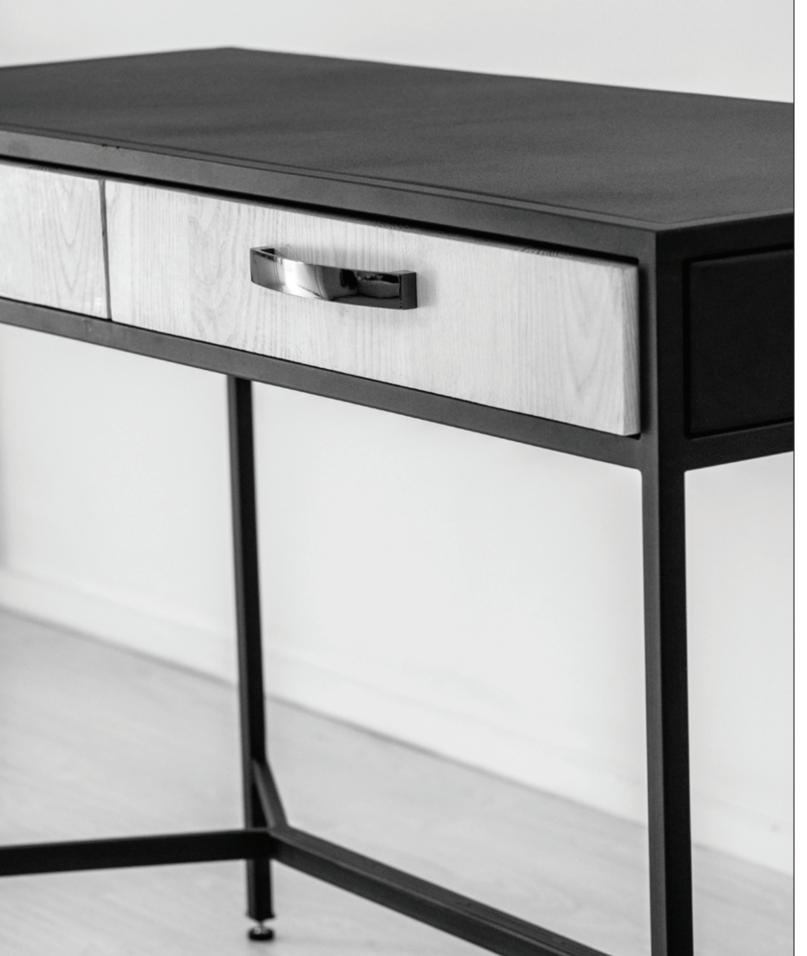

### STEEL AND WOOD OFFICE DESK

desks

DIMENSIONS w 1500mm, h 750mm, d 800mm

Steel and Wood Office Desk Smooth Matt in Black, Pine Plywood Top Painted with DUCCO (Matt Black)