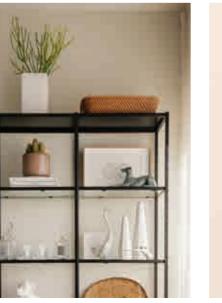

SHELVES

beautiful collections require beautiful storage

Make a statement with Studio Delta's range of sturdy and durable shelves for organising and showing off anything from elegant glassware to your most prized books, photos and trinkets.

CLASSIC OPEN SHELF NARROW OPEN SHELF SHORT OPEN SHELF SMALL OPEN SHELF

Classic Open Shelf Smooth Matt in Black, Pine & Steel Shelves

### CLASSIC OPEN SHELF

shelves

DIMENSIONS w 1040mm, h 1800mm, d 378mm

Classic Open Shelf Smooth Matt in Black, Glass Shelves

Classic Open Shelf Smooth Matt in Black, Pine & Steel Shelves