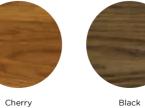

Charcoal - Traditional

\*Stains demonstrated on American Ash Wood option. Additional wood options can be sourced, contact sales@studiodelta.co.za Carpenter Working Mixture of Ash and Pine Wood