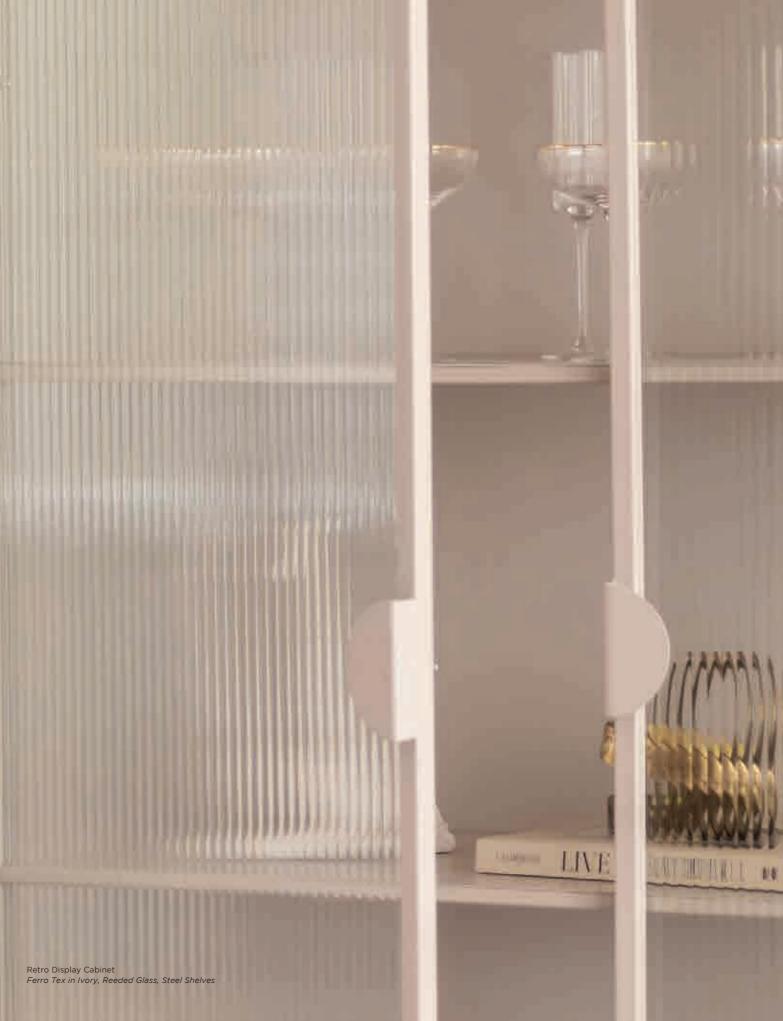

#### RETRO DISPLAY CABINET

#### cabinets

DIMENSIONS w 820mm, h 1700mm, d 400mm

Retro Display Cabinet Ferro Tex in Ivory, Reeded Glass, Steel Shelves

Retro Display Cabinet Ferro Grain in Black, Sea Foam Reeded Glass, Steel Shelves