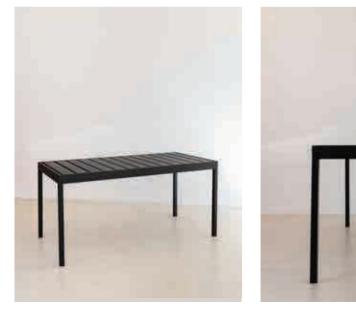

## LARGE INDUSTRIAL PATIO TABLE

tables

DIMENSIONS w 840mm, h 750mm, L 2480mm

Large Industrial Patio Table Ferro Grain in Black

Large Industrial Patio Table Ferro Grain in Black