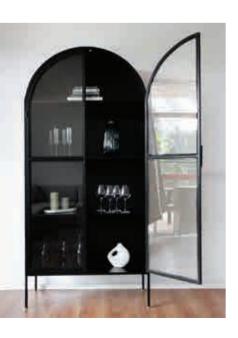

## ARCHED STORAGE CABINET

cabinets

DIMENSIONS w 1000mm, h 2100mm, d 450mm

Arched Storage Cabinet Smooth Matt in Black, Clear Glass, Steel Shelves

Arched Storage Cabinet Smooth Matt in Black, Clear Glass, Steel Shelves