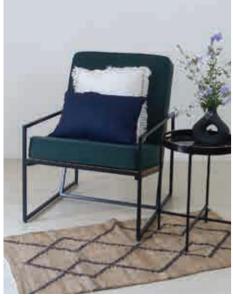

## READING CHAIR

chairs

DIMENSIONS w 700mm, h 800mm, d 850mm

Reading Chair Smooth Matt in Black, Upholstered Seat & Back