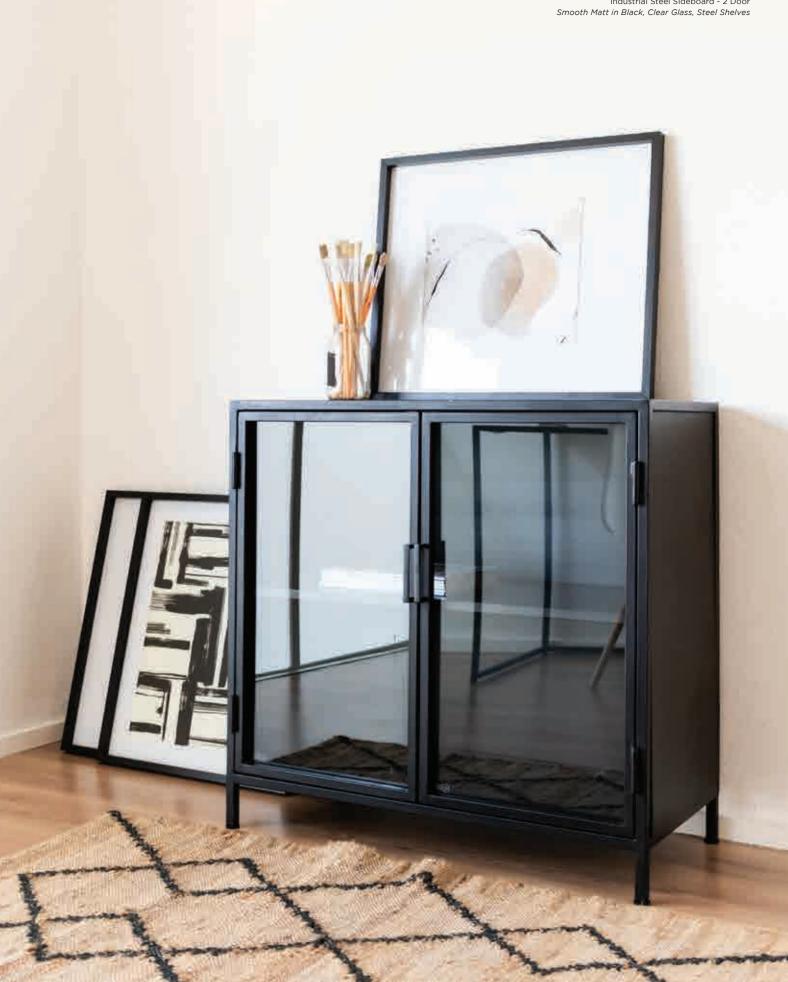

### INDUSTRIAL STEEL SIDEBOARD 2 DOOR

sideboards

DIMENSIONS w 840cm, h 820cm, d 450cm

Industrial Steel Sideboard - 2 Door Smooth Matt in Black, Clear Glass, Steel Shelves