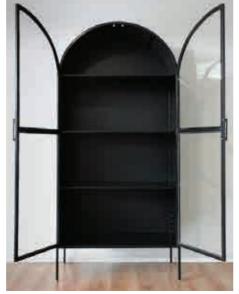

## ARCHED STORAGE CABINET

cabinets

DIMENSIONS w 1000mm, h 2100mm, d 450mm

Arched Storage Cabinet Smooth Matt in Black, Clear Glass, Steel Shelves

Arched Storage Cabinet Smooth Matt in Black, Clear Glass, Steel Shelves