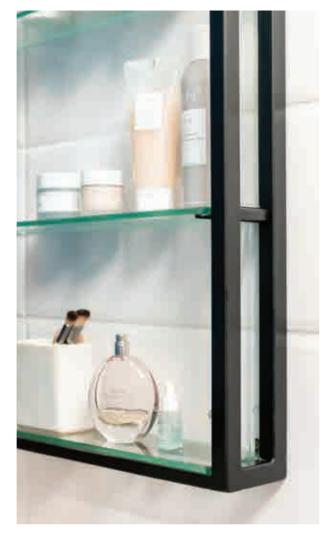

#### custom items

DIMENSIONS w 460mm, h 700mm, d 120mm

\*Cabinets can be manufactured to the client's desired specifications.

Custom Bathroom Cabinets Smooth Matt in Black, Mirror & Reeded Glass, Glass Shelves

Custom Bathroom Cabinets Smooth Matt in Black, Mirror & Reeded Glass, Glass Shelves