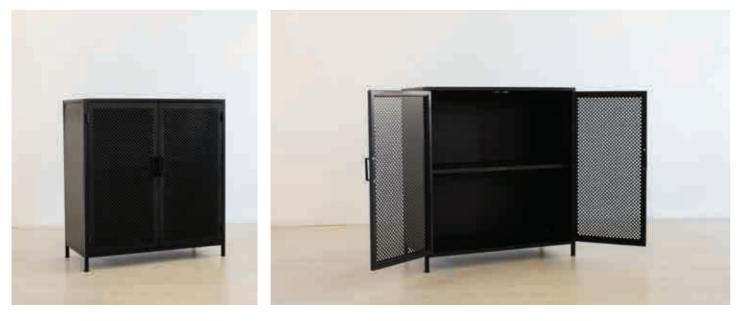

#### SHORT STEEL CABINET

cabinets

DIMENSIONS w 840mm, h 910mm, d 450mm

Short Steel Cabinet Ferro Grain in Black, Perforated Steel Doors, Steel Shelves

Short Steel Cabinet Ferro Grain in Black, Perforated Steel Doors, Steel Shelves