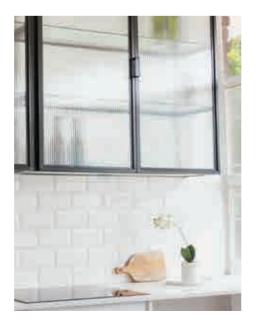

#### KITCHEN CABINETS

#### custom items

DIMENSIONS w 2320mm, h 1100mm, d 320mm

\*Cabinets can be manufactured to the client's desired specifications.

Custom Kitchen Cabinets Smooth Matt in Black, Reeded Glass, Glass Shelves

Custom Kitchen Cabinets Smooth Matt in Black, Reeded Glass, Glass Shelves