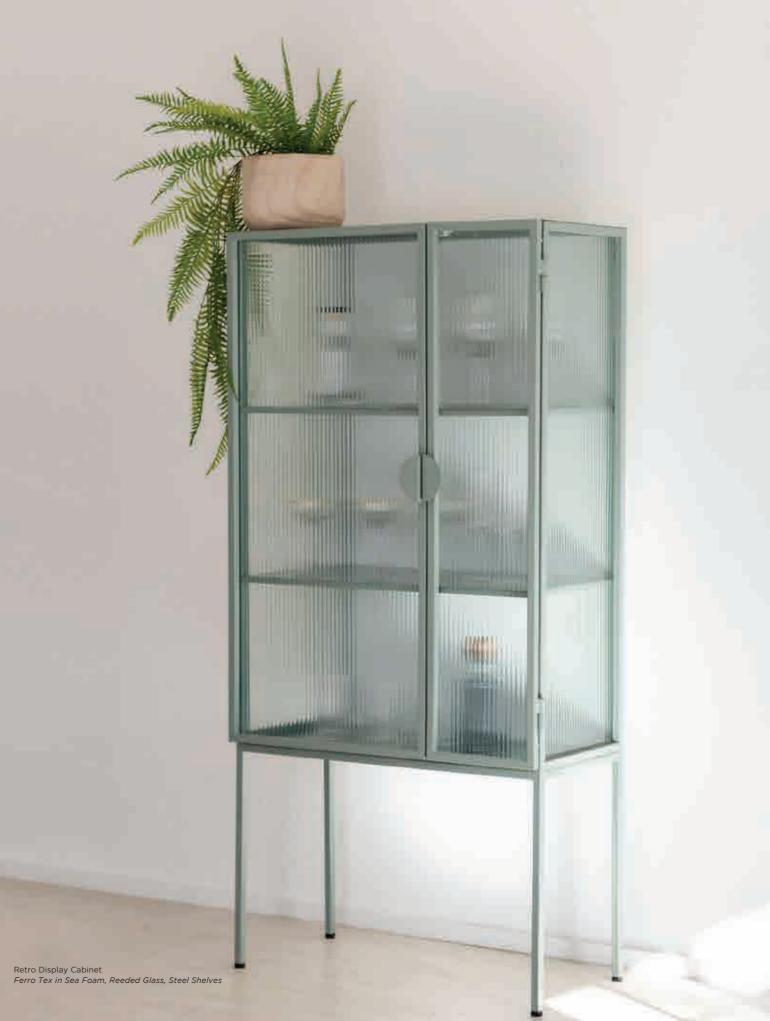

#### RETRO DISPLAY CABINET

#### cabinets

DIMENSIONS w 820mm, h 1700mm, d 400mm

Retro Display Cabinet Ferro Tex in Ivory, Reeded Glass, Steel Shelves

Retro Display Cabinet Ferro Grain in Black, Sea Foam Reeded Glass, Steel Shelves