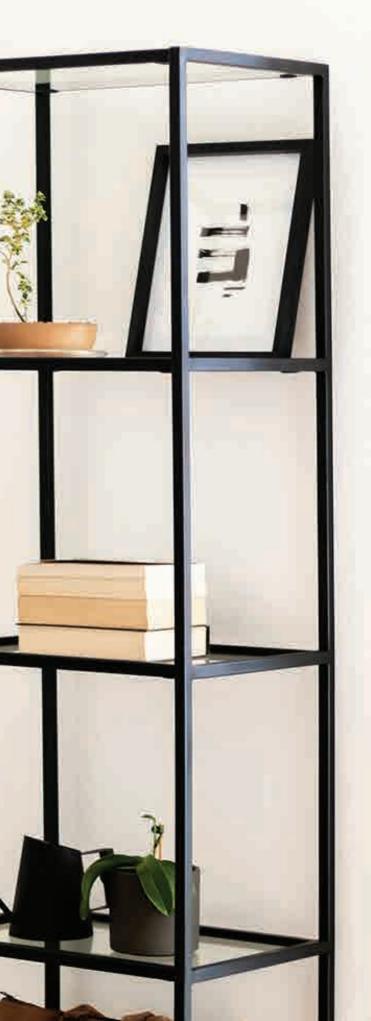

SHELVES

beautiful collections require beautiful storage

Make a statement with Studio Delta's range of sturdy and durable shelves for organising and showing off anything from elegant glassware to your most prized books, photos and trinkets.

CLASSIC OPEN SHELF NARROW OPEN SHELF SHORT OPEN SHELF SMALL OPEN SHELF

Classic Open Shelf Smooth Matt in Black, Pine & Steel Shelves

### CLASSIC OPEN SHELF

shelves

DIMENSIONS w 1040mm, h 1800mm, d 378mm

Classic Open Shelf Smooth Matt in Black, Glass Shelves

Classic Open Shelf Smooth Matt in Black, Pine & Steel Shelves