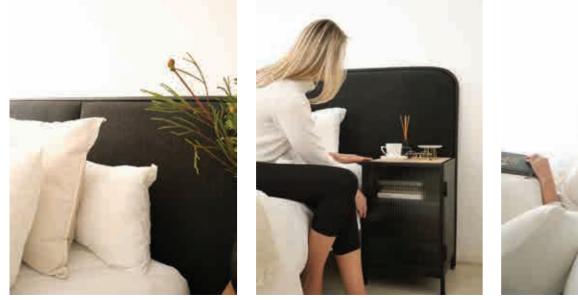

## CURVED STEEL UPHOLSTERED HEADBOARD

#### beds & accessories

Queen Bed

DIMENSIONS w 2500mm, h 1150mm, d 25mm

\*Available in sizes from Single to Extra Wide King

Queen - Curved Steel Upholstered Headboard Ferro Grain in Black, Upholstered Black Boucle Headboard

Queen - Curved Steel Upholstered Headboard Ferro Grain in Black, Upholstered Black Boucle Headboard