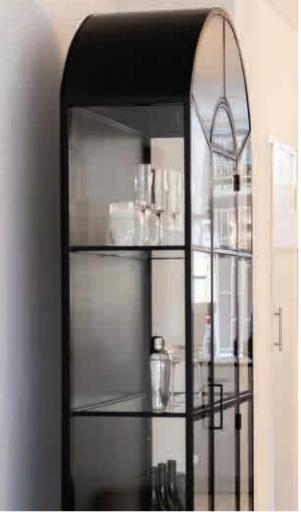

### ARCHED GLASS DISPLAY CABINET

cabinets

DIMENSIONS w 980mm, h 2225mm, d 350mm

Arched Glass Display Cabinet Smooth Matt in Black, Clear Glass, Glass Shelves

Arched Glass Display Cabinet Smooth Matt in Black, Clear Glass, Glass Shelves