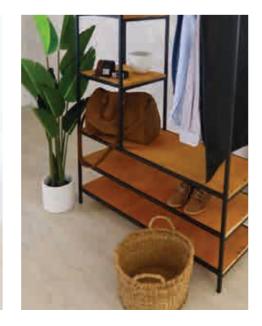

#### CLASSIC OPEN WARDROBE

wardrobes

DIMENSIONS w 1200mm, h 1800mm, d 440mm

Classic Open Wardrobe Smooth Matt in Black, Pine Shelves

Classic Open Wardrobe Smooth Matt in Black, Pine Shelves