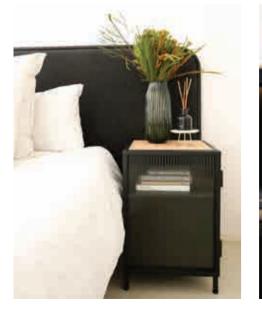

#### REEDED BEDSIDE CABINET

cabinets

DIMENSIONS w 600mm, h 600mm, d 400mm

Reeded Bedside Cabinet Smooth Matt in Black, Reeded Glass, Steel Shelves

Reeded Bedside Cabinet Smooth Matt in Black, Reeded Glass, Steel Shelves