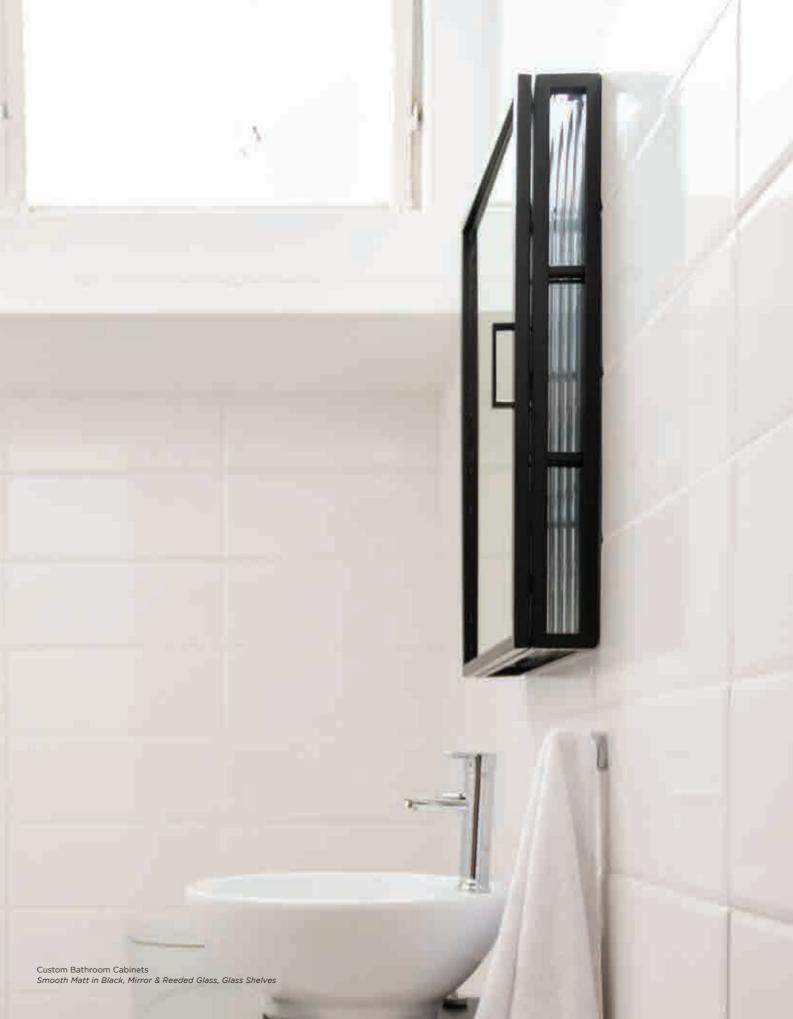

#### custom items

DIMENSIONS w 460mm, h 700mm, d 120mm

\*Cabinets can be manufactured to the client's desired specifications.

Custom Bathroom Cabinets Smooth Matt in Black, Mirror & Reeded Glass, Glass Shelves

Custom Bathroom Cabinets Smooth Matt in Black, Mirror & Reeded Glass, Glass Shelves