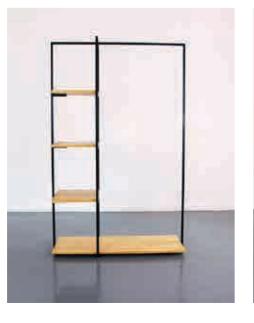

SHELVES

beautiful collections require beautiful storage

Make a statement with Studio Delta's range of sturdy and durable shelves for organising and showing off anything from elegant glassware to your most prized books, photos and trinkets.

CLASSIC OPEN SHELF NARROW OPEN SHELF SHORT OPEN SHELF SMALL OPEN SHELF

Classic Open Shelf Smooth Matt in Black, Pine & Steel Shelves

### CLASSIC OPEN SHELF

shelves

DIMENSIONS w 1040mm, h 1800mm, d 378mm

Classic Open Shelf Smooth Matt in Black, Glass Shelves

Classic Open Shelf Smooth Matt in Black, Pine & Steel Shelves