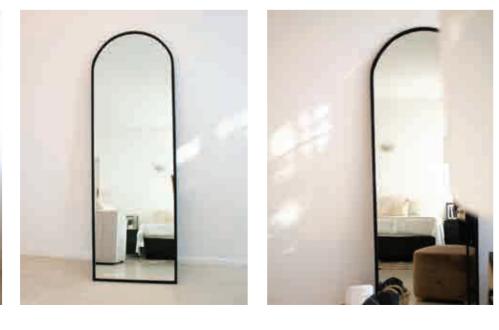

### ARCHED Standing Mirror

homeware

DIMENSIONS w 600mm, h 1800mm, d 25mm

Arched Standing Mirror Ferro Grain in Black, Mirror