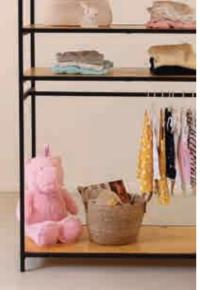

#### NURSERY OPEN SHELF

wardrobes

DIMENSIONS w 1000mm, h 1800mm, d 440mm

Nursery Open Shelf Smooth Matt in Black, Pine Shelves

Nursery Open Shelf Smooth Matt in Black, Pine Shelves

Nursery Open Shelf Smooth Matt in Black, Pine Shelves