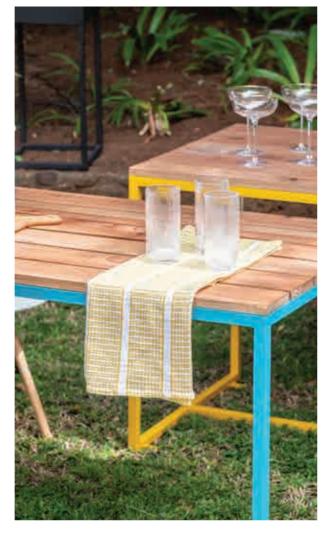

## MINIMALIST STEEL AND WOOD PATIO TABLE

tables

DIMENSIONS w600mm , h 750mm, L 1600mm

Minimalist Steel and Wood Patio Table Ferro Grain in Sky Blue & Yellow, Teak Slats

Minimalist Steel and Wood Patio Table Ferro Grain in Sky Blue & Yellow, Teak Slats