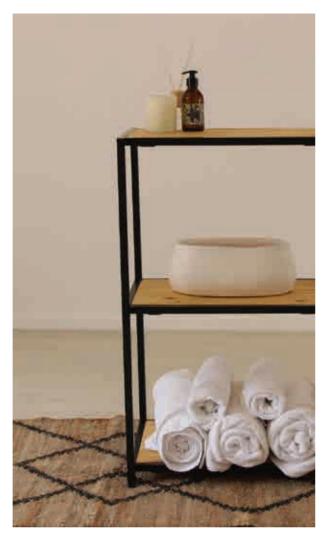

SHELVES

beautiful collections require beautiful storage

Make a statement with Studio Delta's range of sturdy and durable shelves for organising and showing off anything from elegant glassware to your most prized books, photos and trinkets.

CLASSIC OPEN SHELF NARROW OPEN SHELF SHORT OPEN SHELF SMALL OPEN SHELF

Classic Open Shelf Smooth Matt in Black, Pine & Steel Shelves

### CLASSIC OPEN SHELF

shelves

DIMENSIONS w 1040mm, h 1800mm, d 378mm

Classic Open Shelf Smooth Matt in Black, Glass Shelves

Classic Open Shelf Smooth Matt in Black, Pine & Steel Shelves