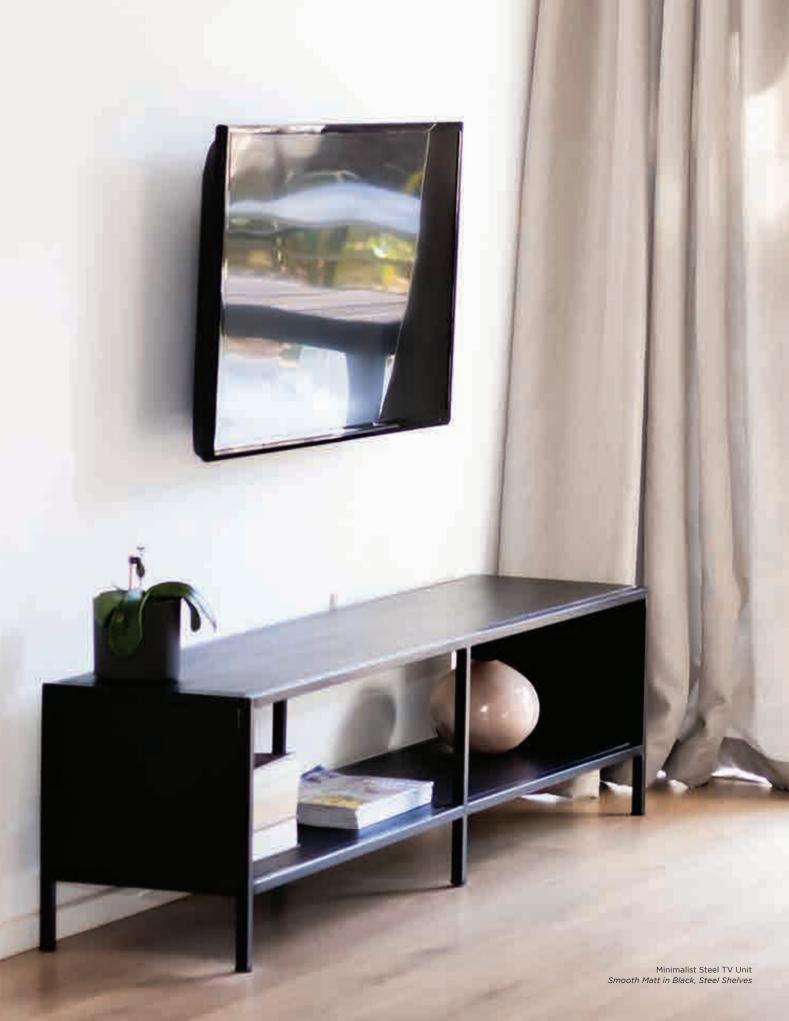

## MINIMALIST STEEL TV UNIT

consoles

DIMENSIONS w 1600mm, h 360mm, d 350mm

Minimalist Steel TV Unit Smooth Matt in Black, Steel Shelves

Minimalist Steel TV Unit Smooth Matt in Black, Steel Shelves

TABLES