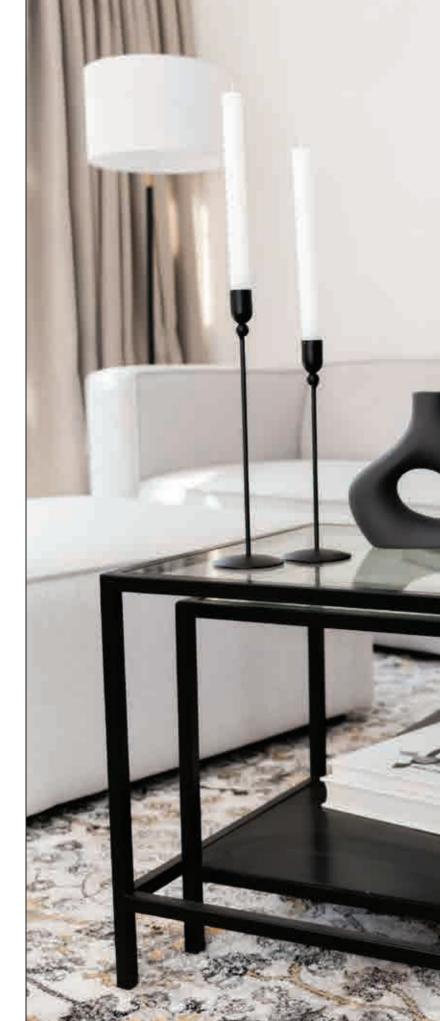

### NESTED COFFEE TABLES

#### coffee tables

Square Table

DIMENSIONS w 500mm, h 490mm, d 500mm

#### Rectangular Table

DIMENSIONS w 900mm, h 440mm, d 450mm

Nested Coffee Tables Smooth Matt in Black, Glass & Steel Tops

Nested Coffee Tables Smooth Matt in Black, Glass & Steel Tops