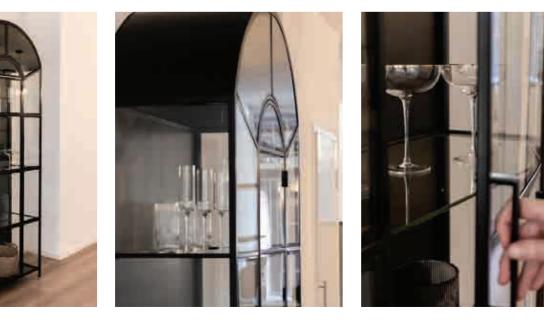

### ARCHED GLASS DISPLAY CABINET

cabinets

DIMENSIONS w 980mm, h 2225mm, d 350mm

Arched Glass Display Cabinet Smooth Matt in Black, Clear Glass, Glass Shelves

Arched Glass Display Cabinet Smooth Matt in Black, Clear Glass, Glass Shelves