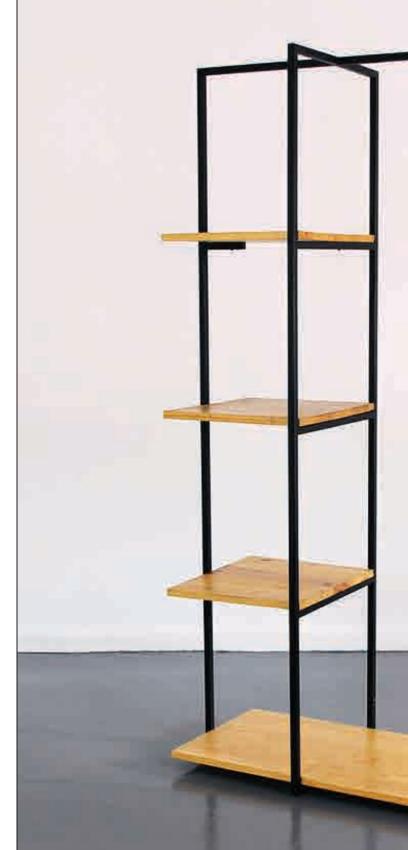

SHELVES

beautiful collections require beautiful storage

Make a statement with Studio Delta's range of sturdy and durable shelves for organising and showing off anything from elegant glassware to your most prized books, photos and trinkets.

CLASSIC OPEN SHELF NARROW OPEN SHELF SHORT OPEN SHELF SMALL OPEN SHELF

Classic Open Shelf Smooth Matt in Black, Pine & Steel Shelves

### CLASSIC OPEN SHELF

shelves

DIMENSIONS w 1040mm, h 1800mm, d 378mm

Classic Open Shelf Smooth Matt in Black, Glass Shelves

Classic Open Shelf Smooth Matt in Black, Pine & Steel Shelves