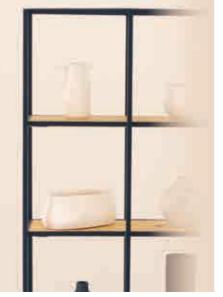

SHELVES

beautiful collections require beautiful storage

Make a statement with Studio Delta's range of sturdy and durable shelves for organising and showing off anything from elegant glassware to your most prized books, photos and trinkets.

CLASSIC OPEN SHELF NARROW OPEN SHELF SHORT OPEN SHELF SMALL OPEN SHELF

Classic Open Shelf Smooth Matt in Black, Pine & Steel Shelves

### CLASSIC OPEN SHELF

shelves

DIMENSIONS w 1040mm, h 1800mm, d 378mm

Classic Open Shelf Smooth Matt in Black, Glass Shelves

Classic Open Shelf Smooth Matt in Black, Pine & Steel Shelves