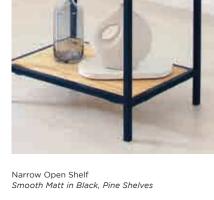

### NARROW OPEN SHELF

shelves

DIMENSIONS w 540mm, h 1800mm, d 378mm

> Narrow Open Shelf Smooth Matt in Black, Glass Shelves