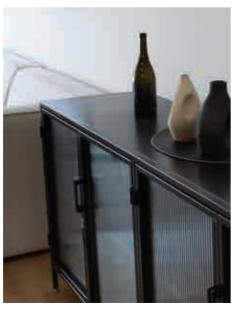

#### sideboards

DIMENSIONS w 2500mm, h 900mm, d 500mm

Industrial Buffet Ferro Tex in Black, Reeded Glass Doors with a Lock, Steel Shelves

Industrial Buffet Ferro Grain in Black, Steel Doors | Reeded Glass Doors, Steel Shelves