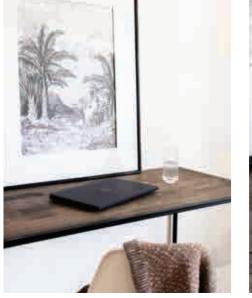

#### MINIMALIST DESK

desks

DIMENSIONS w 1200mm, h 750mm, d 640mm

Minimalist Desk Smooth Matt in Black, Ash Wood Top Stained '5% White'

Minimalist Desk Smooth Matt in Black, Rubber Wood Top Stained 'Black'