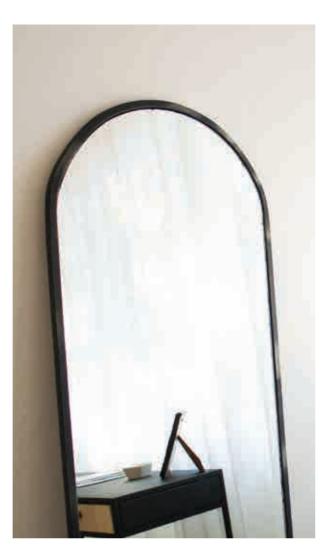

### ARCHED Standing Mirror

homeware

DIMENSIONS w 600mm, h 1800mm, d 25mm

Arched Standing Mirror Ferro Grain in Black, Mirror