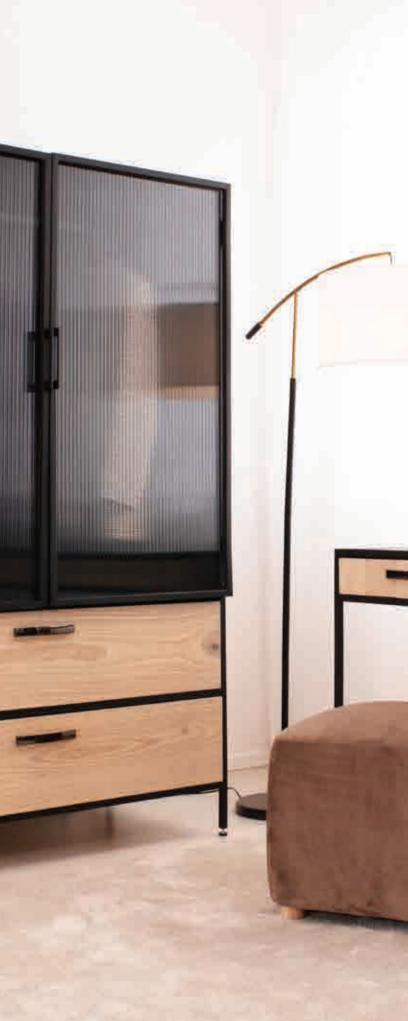

### REEDED GLASS WARDROBE WITH WOODEN DRAWERS

wardrobes

DIMENSIONS w 1200mm, h 1800mm, d 600mm

Reeded Glass Wardrobe with Ash Wooden Drawers Ferro Grain in Black, Reeded Glass Doors, Ash Wooden Drawers

Reeded Glass Wardrobe with Ash Wooden Drawers Ferro Grain in Black, Reeded Glass Doors, Ash Wooden Drawers

Reeded Glass Wardrobe with Ash Wooden Drawers Ferro Grain in Black, Reeded Glass Doors, Ash Wooden Drawers