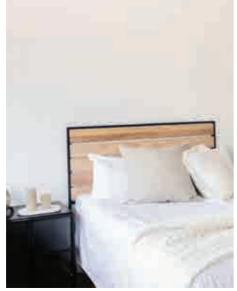

### INDUSTRIAL BED HEADBOARD

#### beds & accessories

Double Bed

DIMENSIONS w 1400mm, h 1200mm, L 20mm

\* Available in sizes from Single to Extra Wide King

Single Industrial Bed Headboard Smooth Matt in Black, Ash Wood Stained 'Black'

Single & Double Industrial Bed Headboard Smooth Matt in Black, Ash Wood

Double Industrial Bed Headboard Smooth Matt in Black, Ash Wood