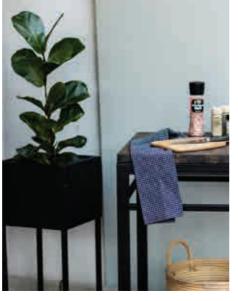

#### CLASSIC STEEL PLANTERS

#### homeware

Short

DIMENSIONS w 300mm, h 750mm, L 300mm

Tall

DIMENSIONS w 300mm, h 1000mm, L 300mm

Classic Steel Planters - Short and Tall Ferro Grain in Black

Classic Steel Planters - Short and Tall Ferro Grain in Black