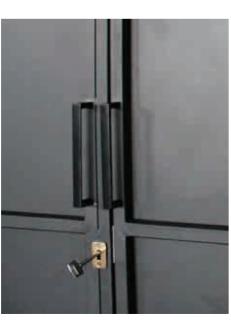

Castor Wheels | Reeded Glass Display Cabinet Smooth Matt in Black | Smooth Matt in Hot Pink, Reeded Glass, Glass Shelves

Industrial Buffet | Lockable Cabinet | Torching Smooth Matt in Ultramarine, Reeded Glass, Steel Shelves | Smooth Matt in Black, Steel Doors, Steel Shelves, Lock

#### SHORT STEEL CABINET

cabinets

DIMENSIONS w 840mm, h 910mm, d 450mm

Short Steel Cabinet Ferro Grain in Black, Perforated Steel Doors, Steel Shelves

Short Steel Cabinet Ferro Grain in Black, Perforated Steel Doors, Steel Shelves