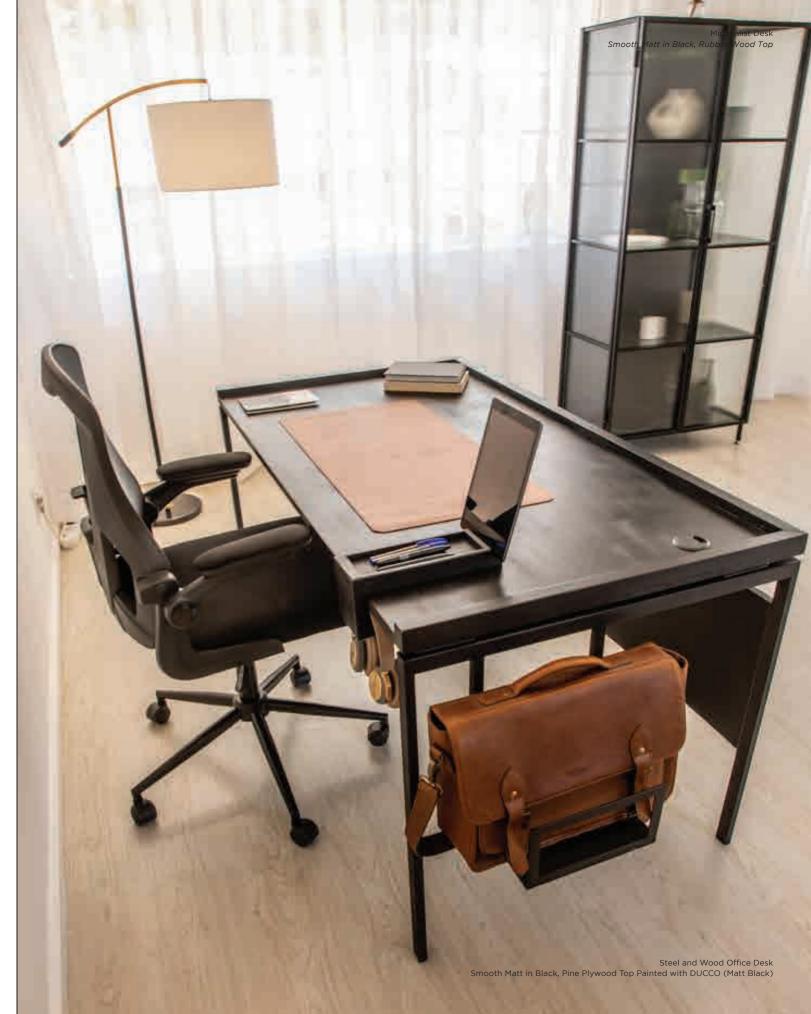

#### MINIMALIST DESK

desks

DIMENSIONS w 1200mm, h 750mm, d 640mm

Minimalist Desk Smooth Matt in Black, Ash Wood Top Stained '5% White'

Minimalist Desk Smooth Matt in Black, Rubber Wood Top Stained 'Black'

### STEEL AND WOOD OFFICE DESK

desks

DIMENSIONS w 1500mm, h 750mm, d 800mm

Steel and Wood Office Desk Smooth Matt in Black, Pine Plywood Top Painted with DUCCO (Matt Black)