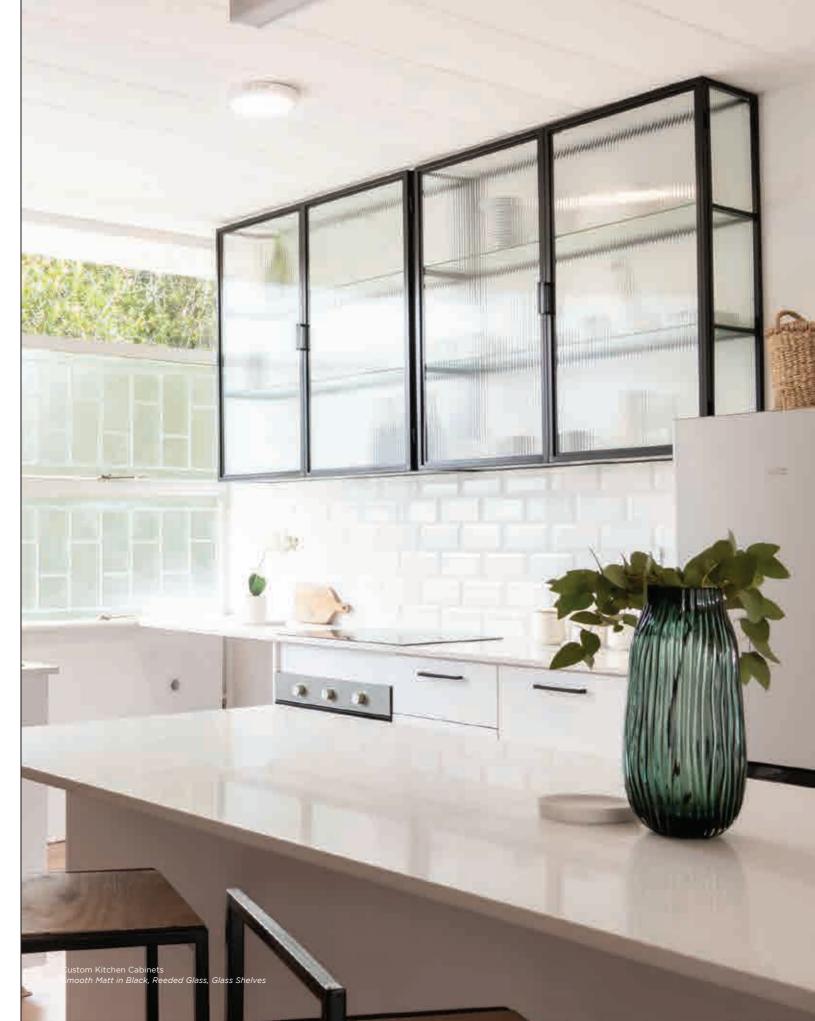

#### KITCHEN CABINETS

#### custom items

DIMENSIONS w 2320mm, h 1100mm, d 320mm

\*Cabinets can be manufactured to the client's desired specifications.

Custom Kitchen Cabinets Smooth Matt in Black, Reeded Glass, Glass Shelves

Custom Kitchen Cabinets Smooth Matt in Black, Reeded Glass, Glass Shelves