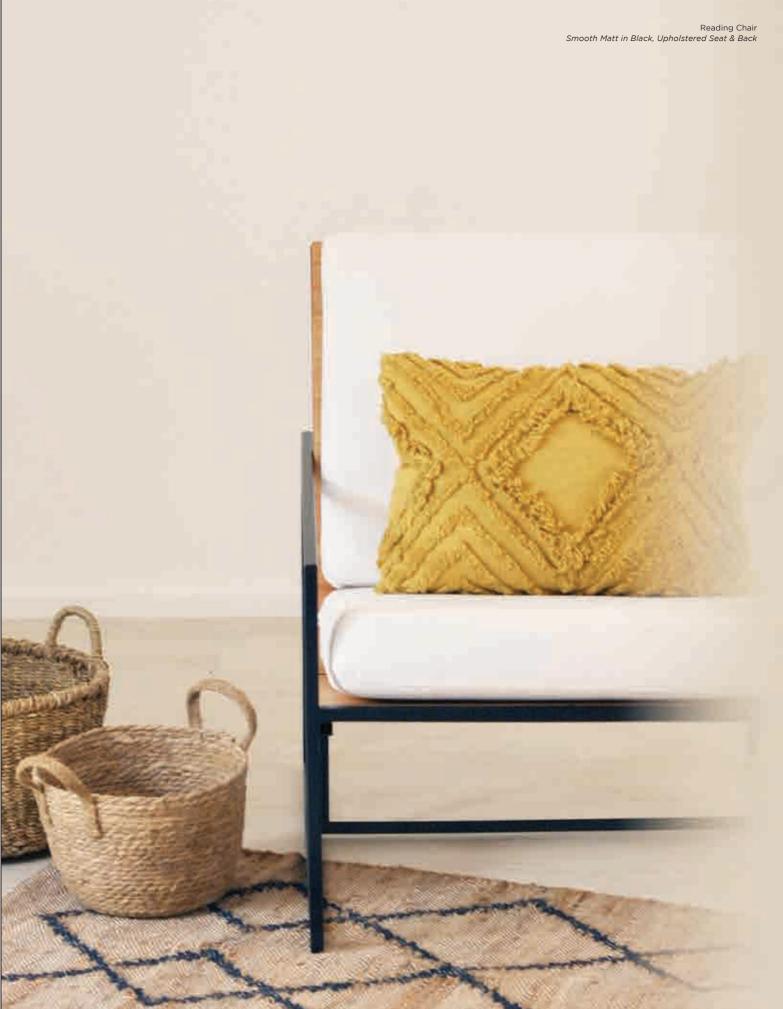

OBLONG BAR STOOL READING CHAIR

## READING CHAIR

chairs

DIMENSIONS w 700mm, h 800mm, d 850mm

Reading Chair Smooth Matt in Black, Upholstered Seat & Back