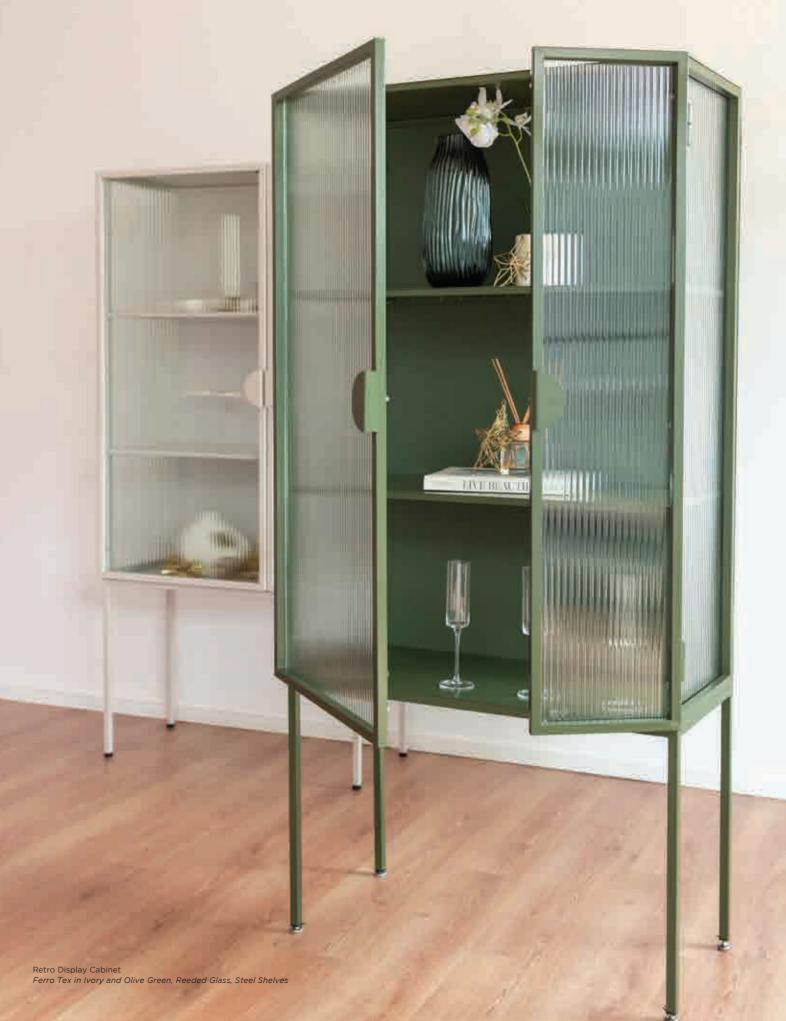

#### RETRO DISPLAY CABINET

#### cabinets

DIMENSIONS w 820mm, h 1700mm, d 400mm

Retro Display Cabinet Ferro Tex in Ivory, Reeded Glass, Steel Shelves

Retro Display Cabinet Ferro Grain in Black, Sea Foam Reeded Glass, Steel Shelves