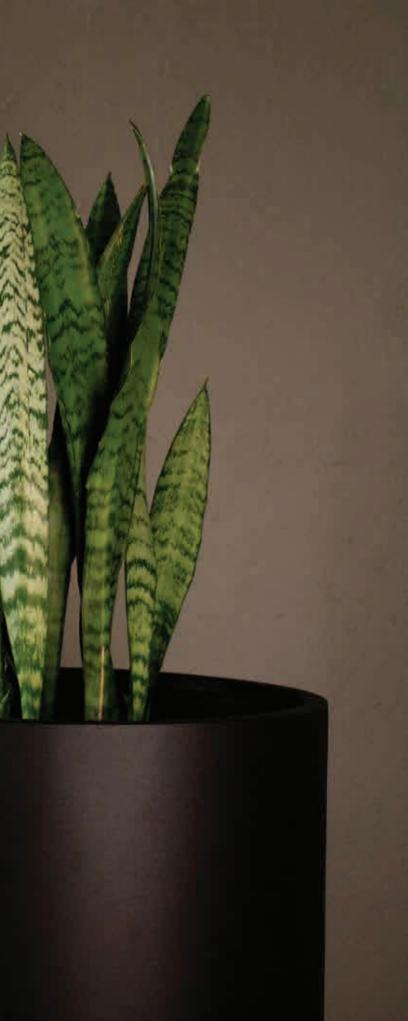

### ROUND STEEL PLANTER

#### homeware

#### Short

DIMENSIONS di 350mm, h 700mm

#### Medium

DIMENSIONS di 350mm, h 1000mm

Tall

DIMENSIONS di 350mm, h 1300mm

Round Steel Planter Ferro Grain in Black

Round Steel Planter Ferro Grain in Black