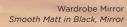

### STANDING MIRROR

homeware

DIMENSIONS w 1050mm, h 1750mm, d 25mm

Standing Mirror Smooth Matt in Black, Mirror

Standing Mirror Smooth Matt in Black, Mirror