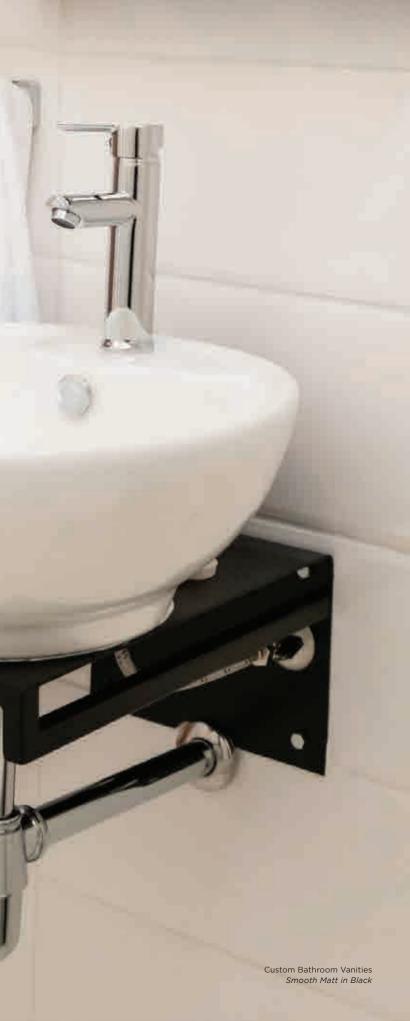

#### BATHROOM VANITIES

#### custom items

DIMENSIONS w 300mm, h 200mm, d 300mm

*This is perfect for bathrooms with limited space. \*Sink is not included* 

Custom Bathroom Vanities Smooth Matt in Black

The second

Custom Bathroom Vanities Smooth Matt in Black