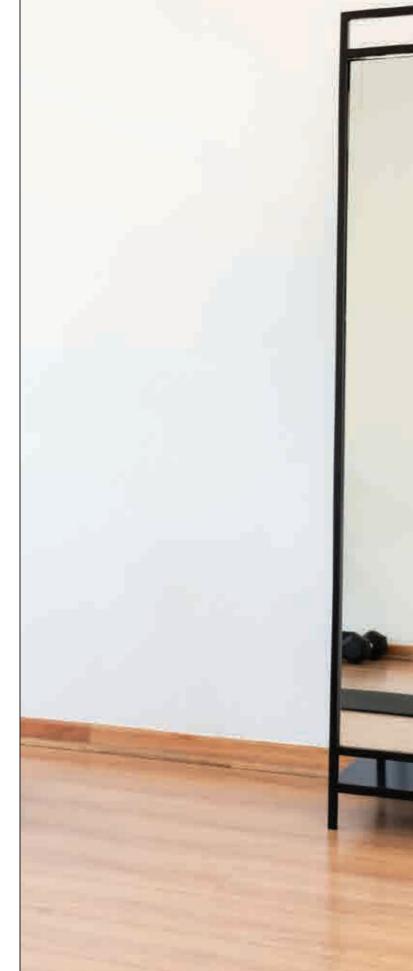

#### WARDROBE MIRROR

homeware

Wardrobe Mirror Smooth Matt in Black, Mirror

Wardrobe Mirror Smooth Matt in Black, Mirror