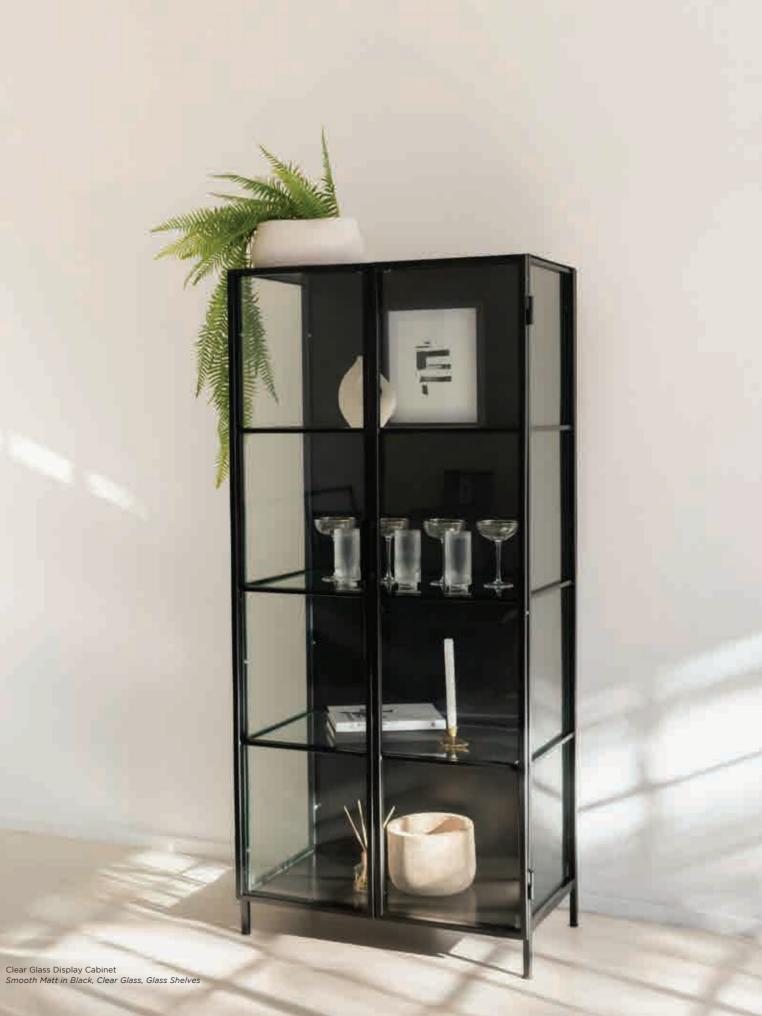

### CLEAR GLASS DISPLAY CABINET

cabinets

DIMENSIONS w 820mm, h 1800mm, d 430mm

Clear Glass Display Cabinet Smooth Matt in Black, Clear Glass, Glass Shelves

Clear Glass Display Cabinet Smooth Matt in Black, Clear Glass, Glass Shelves