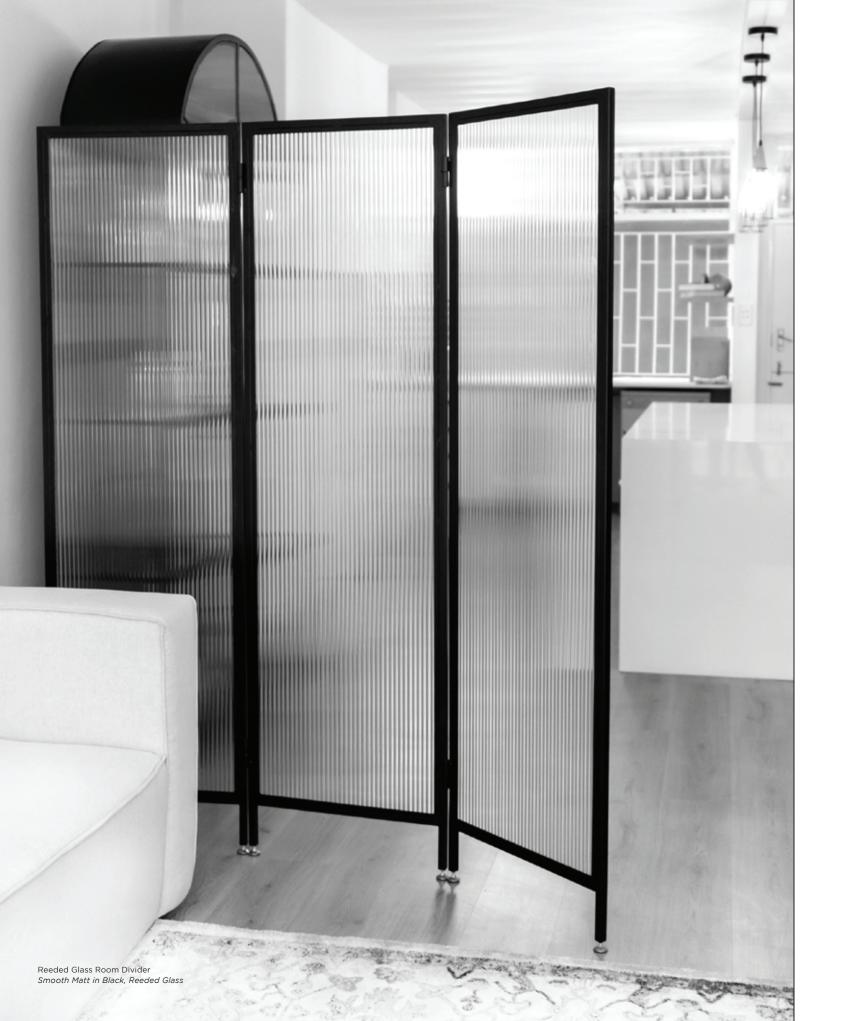

### REEDED GLASS ROOM DIVIDER

homeware

DIMENSIONS w 1600mm, h 750mm, 20mm

Reeded Glass Room Divider Smooth Matt in Black, Reeded Glass