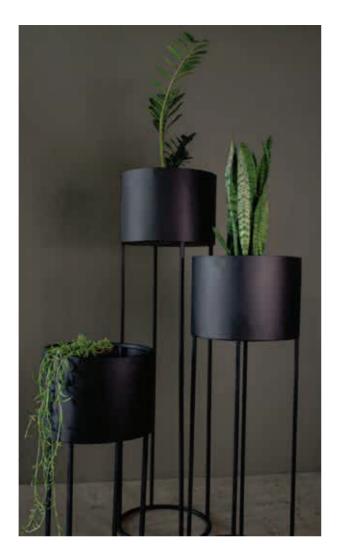

### ROUND STEEL PLANTER

#### homeware

#### Short

DIMENSIONS di 350mm, h 700mm

#### Medium

DIMENSIONS di 350mm, h 1000mm

Tall

DIMENSIONS di 350mm, h 1300mm

Round Steel Planter Ferro Grain in Black

Round Steel Planter Ferro Grain in Black

#### CLASSIC STEEL PLANTERS

#### homeware

Short

DIMENSIONS w 300mm, h 750mm, L 300mm

Tall

DIMENSIONS w 300mm, h 1000mm, L 300mm

Classic Steel Planters - Short and Tall Ferro Grain in Black

Classic Steel Planters - Short and Tall Ferro Grain in Black