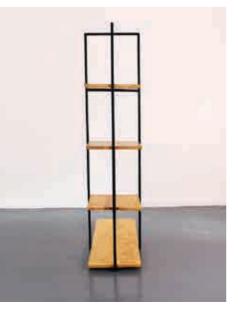

SHELVES

beautiful collections require beautiful storage

Make a statement with Studio Delta's range of sturdy and durable shelves for organising and showing off anything from elegant glassware to your most prized books, photos and trinkets.

CLASSIC OPEN SHELF NARROW OPEN SHELF SHORT OPEN SHELF SMALL OPEN SHELF

Classic Open Shelf Smooth Matt in Black, Pine & Steel Shelves

### SMALL OPEN SHELF

shelves

DIMENSIONS w 540mm, h 900mm, d 378mm

Small Open Shelf Smooth Matt in Black, Pine Shelves

Small Open Shelf Smooth Matt in Black, Glass & Pine Shelves