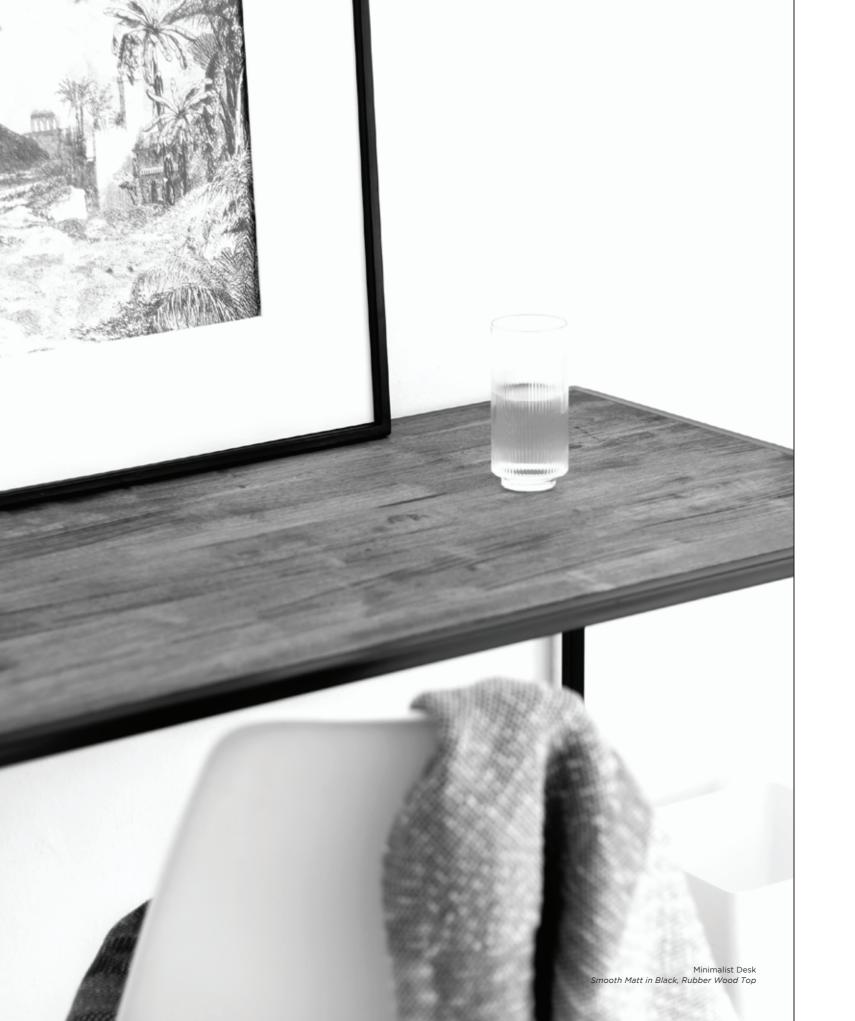

#### MINIMALIST DESK

desks

DIMENSIONS w 1200mm, h 750mm, d 640mm

Minimalist Desk Smooth Matt in Black, Ash Wood Top Stained '5% White'

Minimalist Desk Smooth Matt in Black, Rubber Wood Top Stained 'Black'