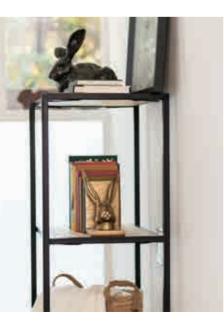

### CLASSIC OPEN SHELF

shelves

DIMENSIONS w 1040mm, h 1800mm, d 378mm

Classic Open Shelf Smooth Matt in Black, Glass Shelves

Classic Open Shelf Smooth Matt in Black, Pine & Steel Shelves

### NARROW OPEN SHELF

shelves

DIMENSIONS w 540mm, h 1800mm, d 378mm

> Narrow Open Shelf Smooth Matt in Black, Glass Shelves

### SHORT OPEN SHELF

shelves

DIMENSIONS w 1040mm, h 900mm, d 378mm

Short Open Shelf Smooth Matt in Black, Pine Shelves

Short Open Shelf Smooth Matt in Black, Pine Shelves

### SMALL OPEN SHELF

shelves

DIMENSIONS w 540mm, h 900mm, d 378mm

Small Open Shelf Smooth Matt in Black, Pine Shelves

Small Open Shelf Smooth Matt in Black, Glass & Pine Shelves