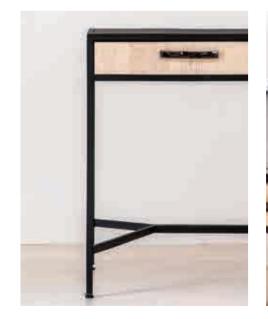

## STEEL DRESSING TABLE VANITY WITH WOODEN DRAWERS

vanities

DIMENSIONS w 1200mm, h 760mm, d 480mm

Steel Dressing Table Vanity with Wooden Drawers Ferro Grain in Black, Ash Wood Drawers Treated with Rubio Monocoat

Steel Dressing Table Vanity with Wooden Drawers Ferro Grain in Black, Ash Wood Drawers Treated with Rubio Monocoat

CHAIRS

optimise your space for comfort and conversation

Shop Studio Delta's wide collection of chairs. From minimalist barstools to comfortable reading chairs, our chairs are all made with the same design philosophy: modern straight lines complemented by wood and steel materials.