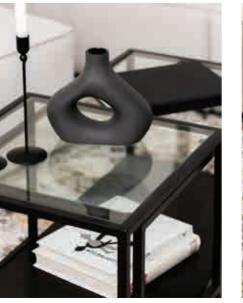

### NESTED COFFEE TABLES

#### coffee tables

Square Table

DIMENSIONS w 500mm, h 490mm, d 500mm

#### Rectangular Table

DIMENSIONS w 900mm, h 440mm, d 450mm

Nested Coffee Tables Smooth Matt in Black, Glass & Steel Tops

Nested Coffee Tables Smooth Matt in Black, Glass & Steel Tops