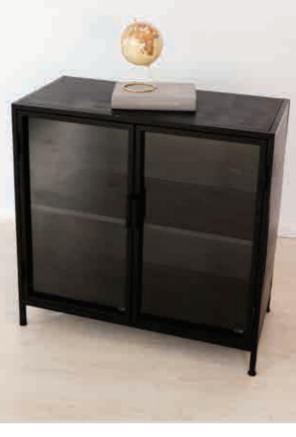

### INDUSTRIAL STEEL SIDEBOARD 2 DOOR

sideboards

DIMENSIONS w 840cm, h 820cm, d 450cm

Industrial Steel Sideboard - 2 Door Smooth Matt in Black, Clear Glass, Steel Shelves