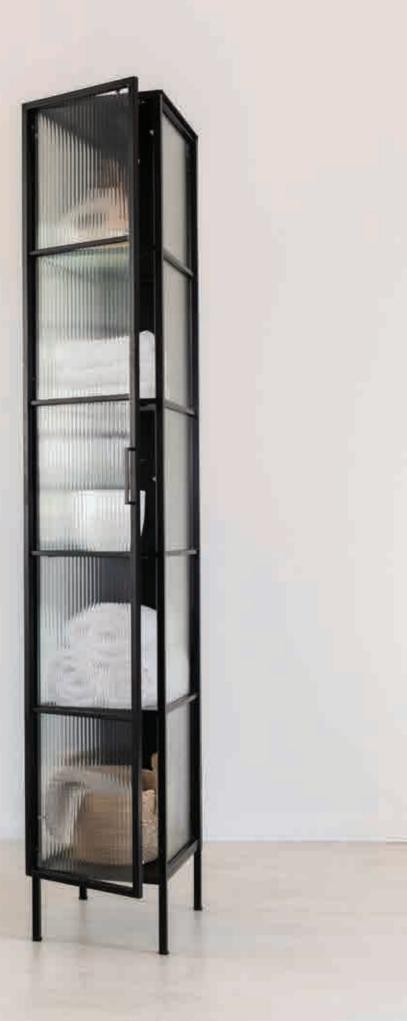

### REEDED GLASS DISPLAY CABINET

cabinets

DIMENSIONS w 820mm, h 1800mm, d 430mm

Reeded Glass Display Cabinet Smooth Matt in Black, Reeded Glass, Glass Shelves

Reeded Glass Display Cabinet Smooth Matt in Black, Reeded Glass, Glass Shelves