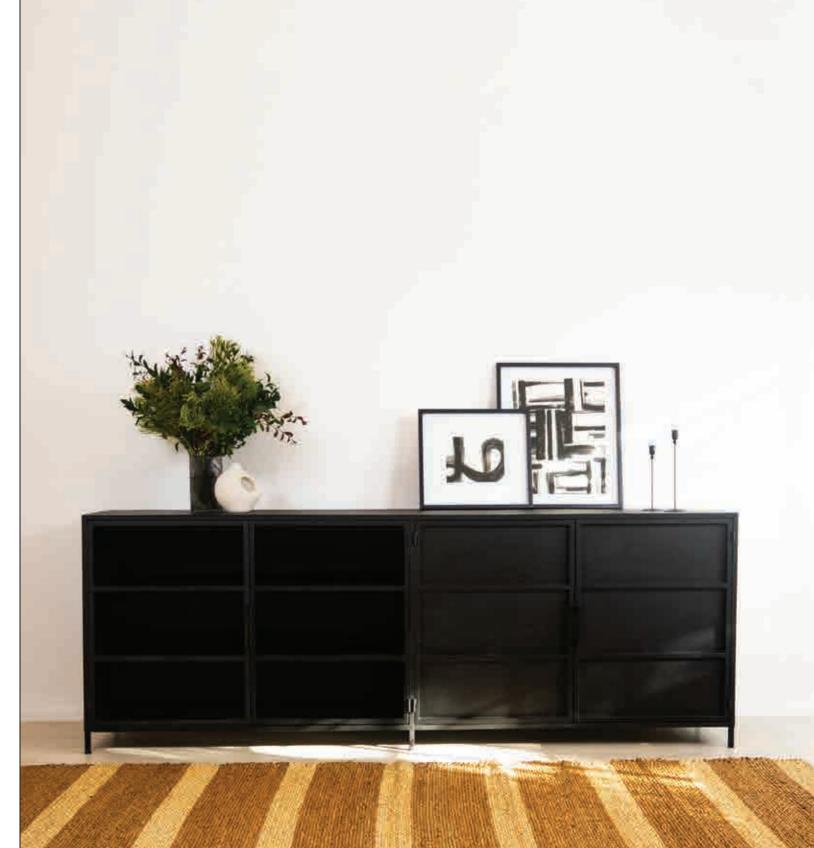

### INDUSTRIAL STEEL SIDEBOARD 4 DOOR

sideboards

DIMENSIONS w 1670mm, h 820mm, d 450mm

Industrial Steel Sideboard - 4 Door with a Marble Top Smooth Matt in Black, Reeded Glass Doors, Steel

Industrial Steel Sideboard - 4 Door Smooth Matt in Black, Reeded Glass, Steel Shelves