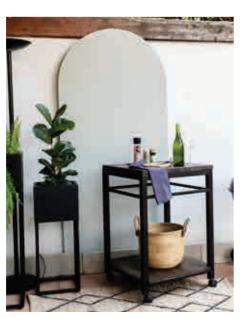

### STANDING MIRROR

homeware

DIMENSIONS w 1050mm, h 1750mm, d 25mm

Standing Mirror Smooth Matt in Black, Mirror

Standing Mirror Smooth Matt in Black, Mirror

### ARCHED Standing Mirror

homeware

DIMENSIONS w 600mm, h 1800mm, d 25mm

Arched Standing Mirror Ferro Grain in Black, Mirror

#### CLASSIC STEEL PLANTERS

#### homeware

Short

DIMENSIONS w 300mm, h 750mm, L 300mm

Tall

DIMENSIONS w 300mm, h 1000mm, L 300mm

Classic Steel Planters - Short and Tall Ferro Grain in Black

Classic Steel Planters - Short and Tall Ferro Grain in Black