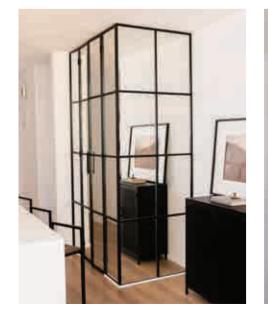

#### MIRRORED PANTRY

custom items

DIMENSIONS w 1400mm, h 2600mm, d 900mm

\*Mirror Pantry can be manufactured to the client's desired specifications.

Custom Mirrored Pantry Smooth Matt in Black, Mirrors