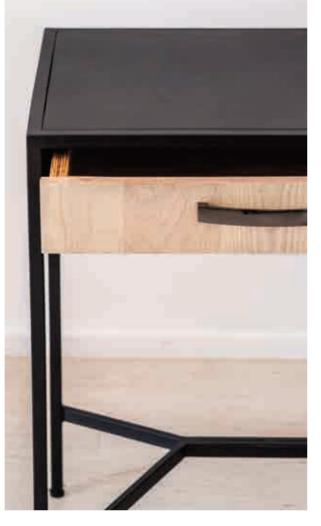

#### MINIMALIST DESK

desks

DIMENSIONS w 1200mm, h 750mm, d 640mm

Minimalist Desk Smooth Matt in Black, Ash Wood Top Stained '5% White'

Minimalist Desk Smooth Matt in Black, Rubber Wood Top Stained 'Black'

### STEEL AND WOOD OFFICE DESK

desks

DIMENSIONS w 1500mm, h 750mm, d 800mm

Steel and Wood Office Desk Smooth Matt in Black, Pine Plywood Top Painted with DUCCO (Matt Black)