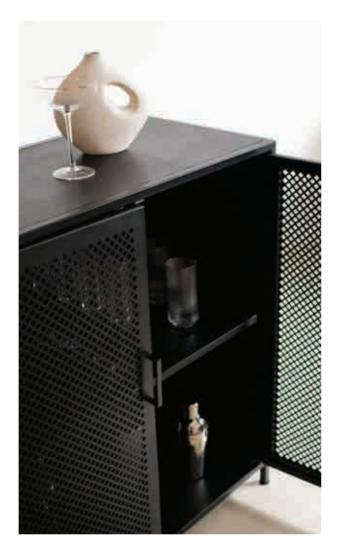

#### SHORT STEEL CABINET

cabinets

DIMENSIONS w 840mm, h 910mm, d 450mm

Short Steel Cabinet Ferro Grain in Black, Perforated Steel Doors, Steel Shelves

Short Steel Cabinet Ferro Grain in Black, Perforated Steel Doors, Steel Shelves