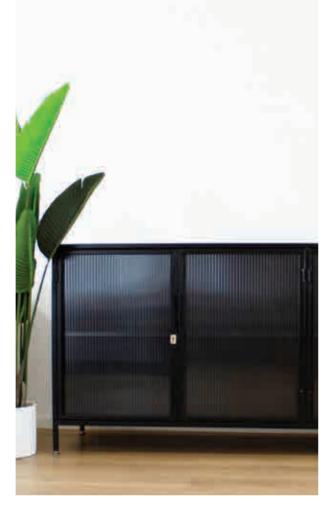

#### SHORT STEEL CABINET

cabinets

DIMENSIONS w 840mm, h 910mm, d 450mm

Short Steel Cabinet Ferro Grain in Black, Perforated Steel Doors, Steel Shelves

Short Steel Cabinet Ferro Grain in Black, Perforated Steel Doors, Steel Shelves