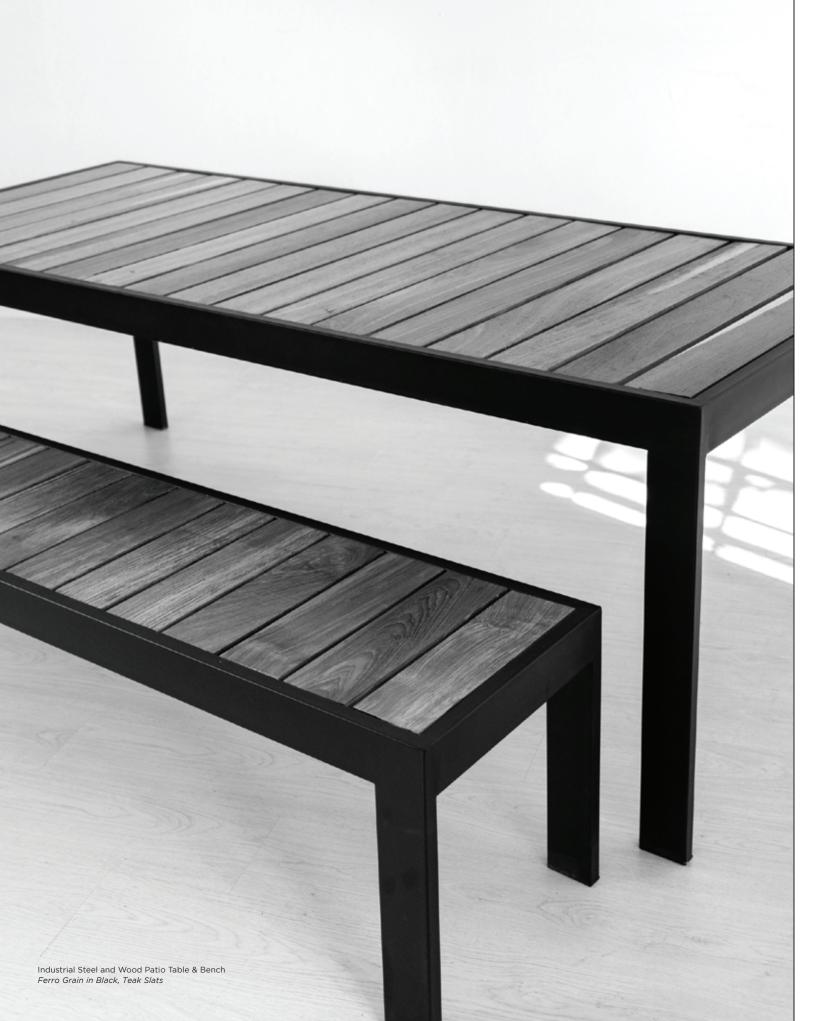

## INDUSTRIAL STEEL AND WOOD PATIO TABLE & BENCH

tables

Table

DIMENSIONS w 790mm, h 720mm, L 2040mm

Bench DIMENSIONS w 410mm, h 440mm, L 1885mm

Industrial Steel and Wood Patio Table Ferro Grain in Black, Teak Slats

Industrial Steel and Wood Patio Table and Bench Ferro Grain in Black, Teak Slats