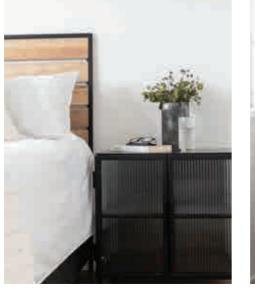

#### REEDED BEDSIDE CABINET

cabinets

DIMENSIONS w 600mm, h 600mm, d 400mm

Reeded Bedside Cabinet Smooth Matt in Black, Reeded Glass, Steel Shelves

Reeded Bedside Cabinet Smooth Matt in Black, Reeded Glass, Steel Shelves