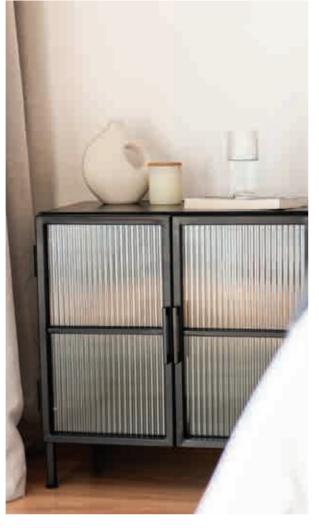

#### REEDED BEDSIDE CABINET

cabinets

DIMENSIONS w 600mm, h 600mm, d 400mm

Reeded Bedside Cabinet Smooth Matt in Black, Reeded Glass, Steel Shelves

Reeded Bedside Cabinet Smooth Matt in Black, Reeded Glass, Steel Shelves