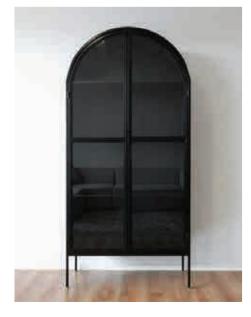

## ARCHED STORAGE CABINET

cabinets

DIMENSIONS w 1000mm, h 2100mm, d 450mm

Arched Storage Cabinet Smooth Matt in Black, Clear Glass, Steel Shelves

Arched Storage Cabinet Smooth Matt in Black, Clear Glass, Steel Shelves