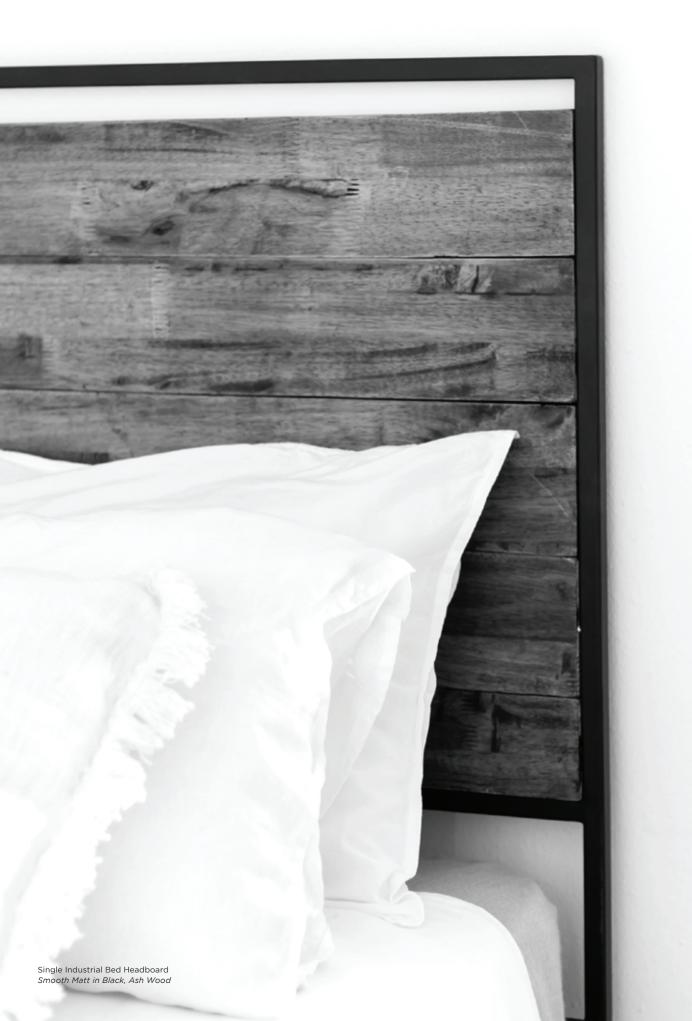

### INDUSTRIAL BED HEADBOARD

#### beds & accessories

Double Bed

DIMENSIONS w 1400mm, h 1200mm, L 20mm

\* Available in sizes from Single to Extra Wide King

Single Industrial Bed Headboard Smooth Matt in Black, Ash Wood Stained 'Black'

Single & Double Industrial Bed Headboard Smooth Matt in Black, Ash Wood

Double Industrial Bed Headboard Smooth Matt in Black, Ash Wood