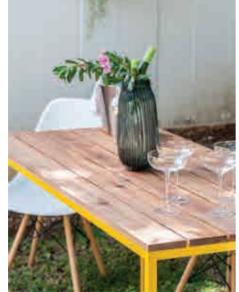

## MINIMALIST STEEL AND WOOD PATIO TABLE

tables

DIMENSIONS w600mm , h 750mm, L 1600mm

Minimalist Steel and Wood Patio Table Ferro Grain in Sky Blue & Yellow, Teak Slats

Minimalist Steel and Wood Patio Table Ferro Grain in Sky Blue & Yellow, Teak Slats