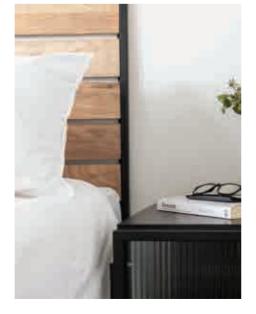

### INDUSTRIAL BED HEADBOARD

#### beds & accessories

Double Bed

DIMENSIONS w 1400mm, h 1200mm, L 20mm

\* Available in sizes from Single to Extra Wide King

Single Industrial Bed Headboard Smooth Matt in Black, Ash Wood Stained 'Black'

Single & Double Industrial Bed Headboard Smooth Matt in Black, Ash Wood

Double Industrial Bed Headboard Smooth Matt in Black, Ash Wood