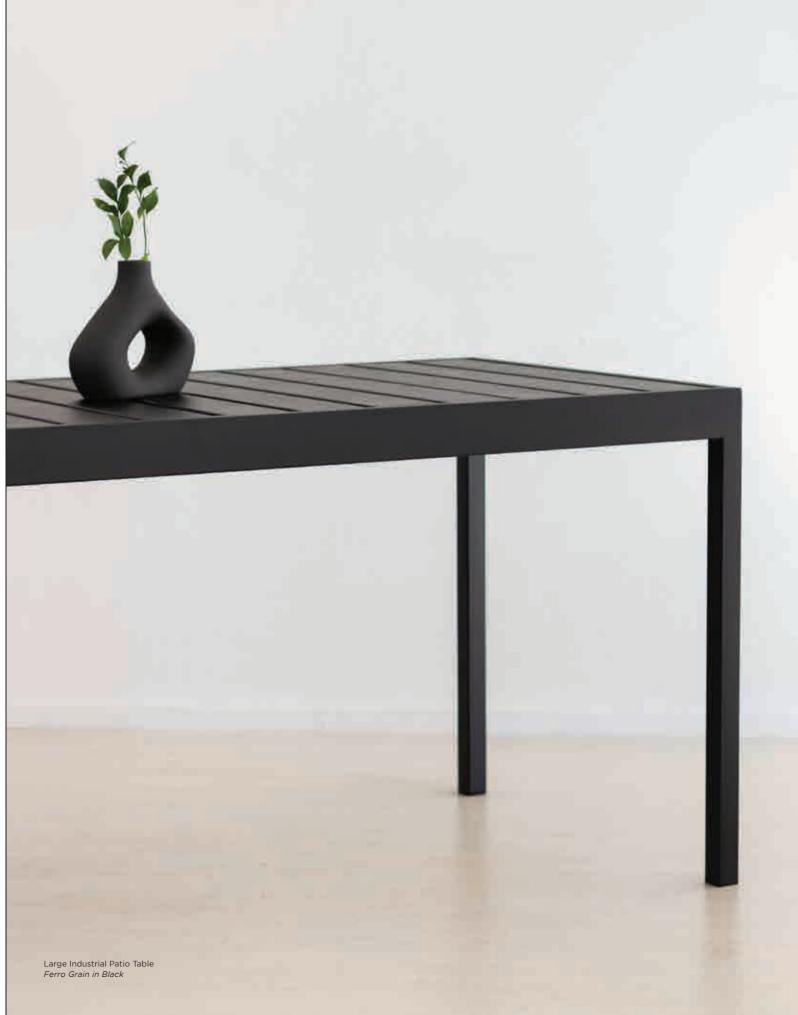

## LARGE INDUSTRIAL PATIO TABLE

tables

DIMENSIONS w 840mm, h 750mm, L 2480mm

Large Industrial Patio Table Ferro Grain in Black

Large Industrial Patio Table Ferro Grain in Black