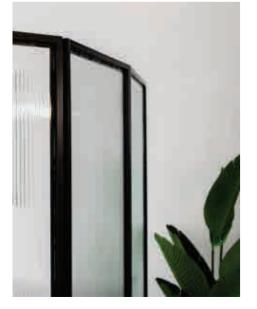

## GLASS OPTIONS

#### custom finishes

TOUGHENED CLEAR GLASS Display your most-loved pieces with pride.

TOUGHENED REEDED GLASS

Create an old-school feel with reeded glass.

\*Additional glass options can be sourced, contact sales@studiodelta.co.za