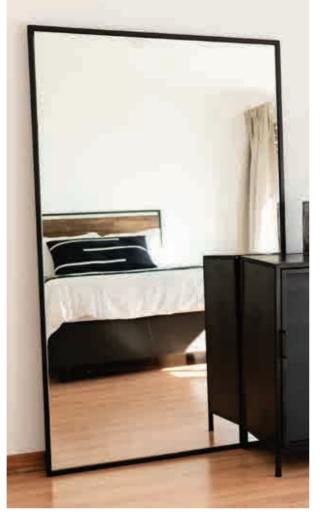

### STANDING MIRROR

homeware

DIMENSIONS w 1050mm, h 1750mm, d 25mm

Standing Mirror Smooth Matt in Black, Mirror

Standing Mirror Smooth Matt in Black, Mirror