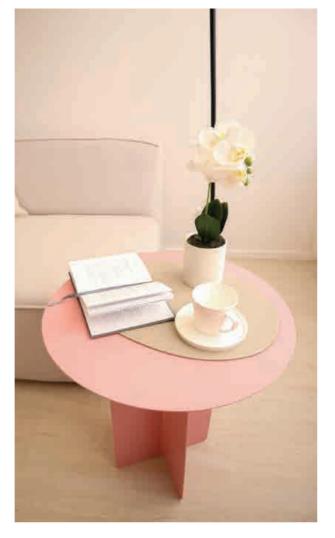

### ROUND STEEL SIDE TABLE

tables

DIMENSIONS w 550mm, h 560mm, L 550mm

Round Steel Side Table Ferro Tex in Salmon Pink

Round Steel Side Table Ferro Tex in Salmon Pink