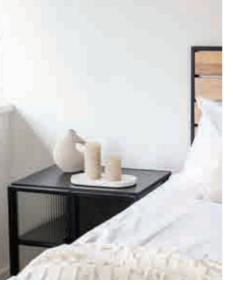

#### REEDED BEDSIDE CABINET

cabinets

DIMENSIONS w 600mm, h 600mm, d 400mm

Reeded Bedside Cabinet Smooth Matt in Black, Reeded Glass, Steel Shelves

Reeded Bedside Cabinet Smooth Matt in Black, Reeded Glass, Steel Shelves