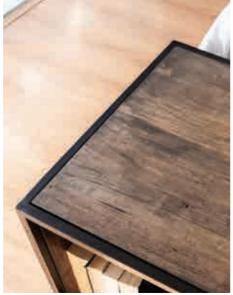

#### BED BENCH beds & accessories

#### King Bed

DIMENSIONS w 1850mm, h 480mm, d 520mm

\*Available in sizes from Single to Extra Wide King

King Bed Bench Smooth Matt in Black, Rubber Wood

King Bed Bench Smooth Matt in Black, Ash Wood Stained 'Black' on Castors.