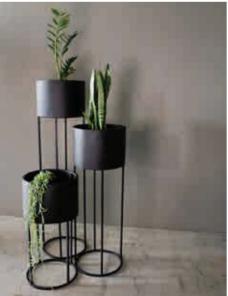

### ROUND STEEL PLANTER

#### homeware

#### Short

DIMENSIONS di 350mm, h 700mm

#### Medium

DIMENSIONS di 350mm, h 1000mm

Tall

DIMENSIONS di 350mm, h 1300mm

Round Steel Planter Ferro Grain in Black

Round Steel Planter Ferro Grain in Black

#### CLASSIC STEEL PLANTERS

#### homeware

Short

DIMENSIONS w 300mm, h 750mm, L 300mm

Tall

DIMENSIONS w 300mm, h 1000mm, L 300mm

Classic Steel Planters - Short and Tall Ferro Grain in Black

Classic Steel Planters - Short and Tall Ferro Grain in Black