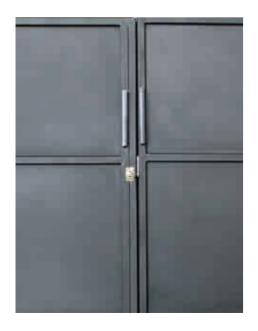

#### SHORT STEEL CABINET

cabinets

DIMENSIONS w 840mm, h 910mm, d 450mm

Short Steel Cabinet Ferro Grain in Black, Perforated Steel Doors, Steel Shelves

Short Steel Cabinet Ferro Grain in Black, Perforated Steel Doors, Steel Shelves