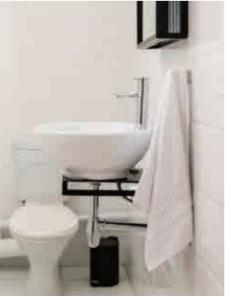

#### BATHROOM VANITIES

#### custom items

DIMENSIONS w 300mm, h 200mm, d 300mm

*This is perfect for bathrooms with limited space. \*Sink is not included* 

Custom Bathroom Vanities Smooth Matt in Black

The second

Custom Bathroom Vanities Smooth Matt in Black