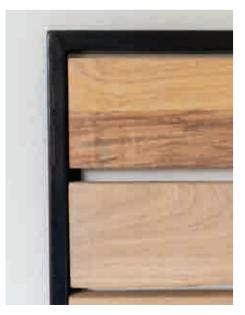

### INDUSTRIAL BED HEADBOARD

#### beds & accessories

Double Bed

DIMENSIONS w 1400mm, h 1200mm, L 20mm

\* Available in sizes from Single to Extra Wide King

Single Industrial Bed Headboard Smooth Matt in Black, Ash Wood Stained 'Black'

Single & Double Industrial Bed Headboard Smooth Matt in Black, Ash Wood

Double Industrial Bed Headboard Smooth Matt in Black, Ash Wood