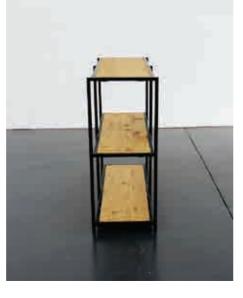

### SHORT OPEN SHELF

shelves

DIMENSIONS w 1040mm, h 900mm, d 378mm

Short Open Shelf Smooth Matt in Black, Pine Shelves

Short Open Shelf Smooth Matt in Black, Pine Shelves