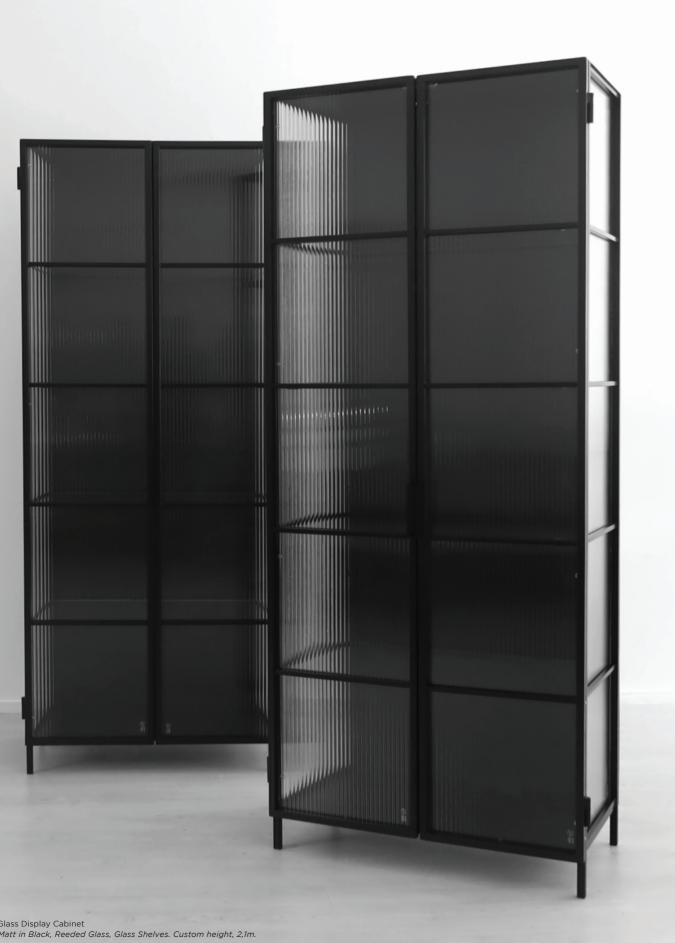

#### custom items

DIMENSIONS w 2320mm, h 1100mm, d 320mm

\*Cabinets can be manufactured to the client's desired specifications.

Custom Kitchen Cabinets Smooth Matt in Black, Reeded Glass, Glass Shelves

Custom Kitchen Cabinets Smooth Matt in Black, Reeded Glass, Glass Shelves