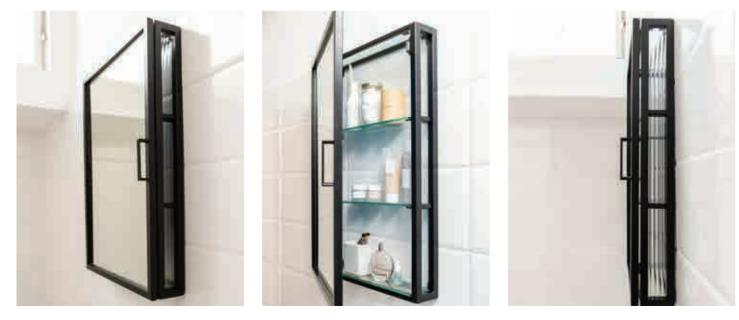

#### custom items

DIMENSIONS w 460mm, h 700mm, d 120mm

\*Cabinets can be manufactured to the client's desired specifications.

Custom Bathroom Cabinets Smooth Matt in Black, Mirror & Reeded Glass, Glass Shelves

Custom Bathroom Cabinets Smooth Matt in Black, Mirror & Reeded Glass, Glass Shelves