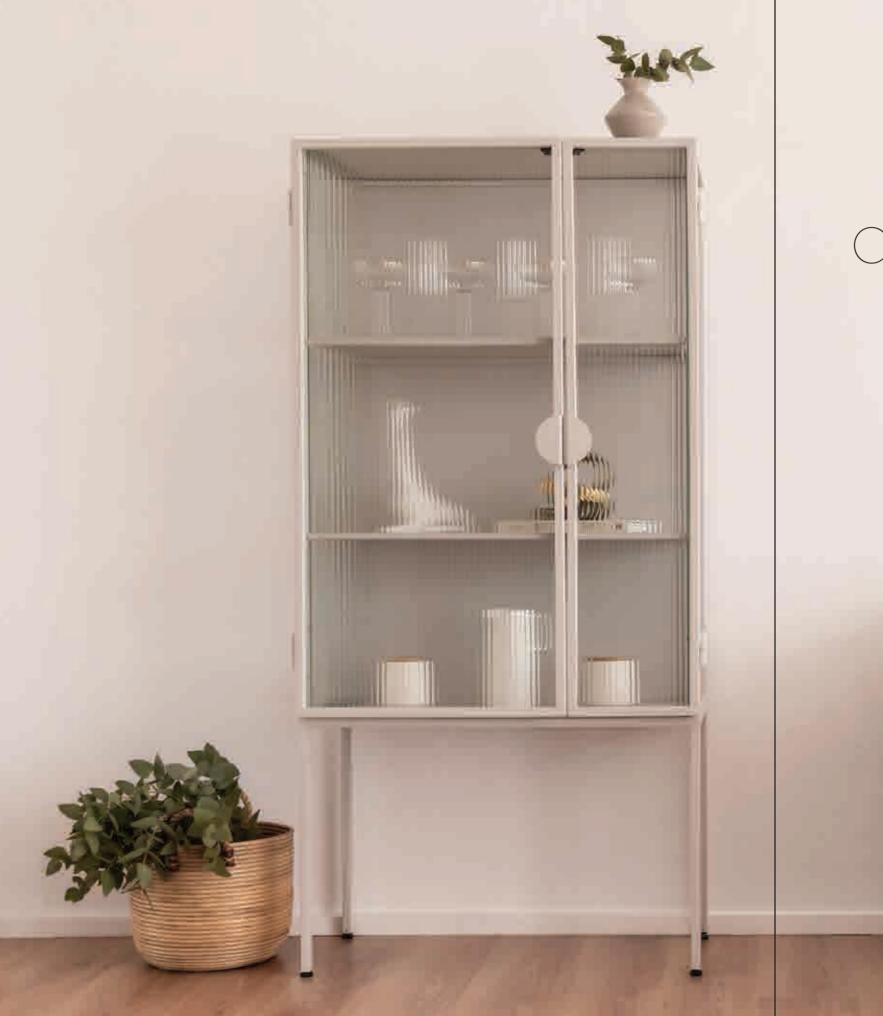

#### CABINETS the ones that started it all

Studio Delta's cabinets present you with simple, modern designs that not only meet all your organisational needs, but allow you to put your unique decorative stamp on any room. Offering you a wide range of looks and sizes, we have something to meet the decorative and spatial needs of any home.

CLEAR GLASS DISPLAY CABINET REEDED GLASS DISPLAY CABINET RETRO DISPLAY CABINET ARCHED GLASS DISPLAY CABINET ARCHED STORAGE CABINET SHORT STEEL CABINET REEDED BEDSIDE CABINET SINGLE DOOR BEDSIDE CABINET

### REEDED GLASS DISPLAY CABINET

cabinets

DIMENSIONS w 820mm, h 1800mm, d 430mm

Reeded Glass Display Cabinet Smooth Matt in Black, Reeded Glass, Glass Shelves

Reeded Glass Display Cabinet Smooth Matt in Black, Reeded Glass, Glass Shelves