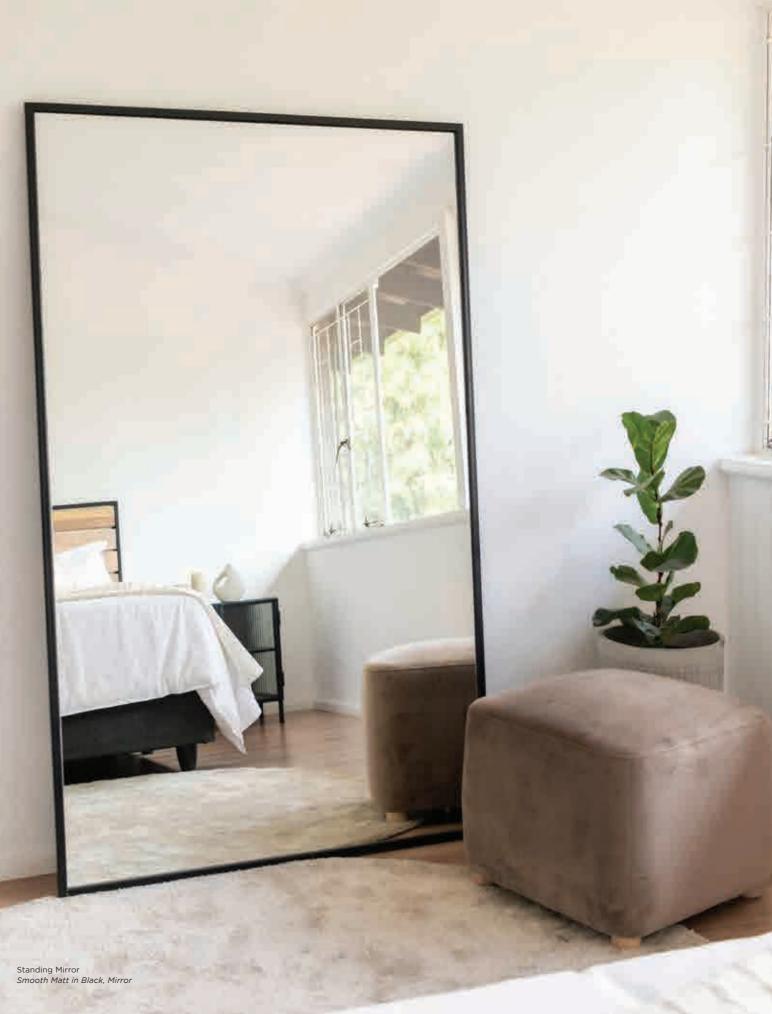

### STANDING MIRROR

homeware

DIMENSIONS w 1050mm, h 1750mm, d 25mm

Standing Mirror Smooth Matt in Black, Mirror

Standing Mirror Smooth Matt in Black, Mirror