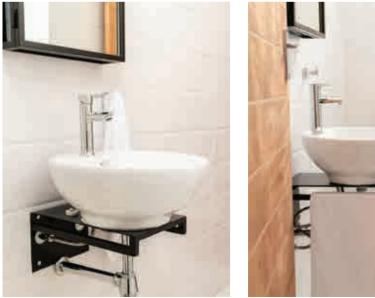

#### BATHROOM VANITIES

#### custom items

DIMENSIONS w 300mm, h 200mm, d 300mm

*This is perfect for bathrooms with limited space. \*Sink is not included* 

Custom Bathroom Vanities Smooth Matt in Black

The second

Custom Bathroom Vanities Smooth Matt in Black