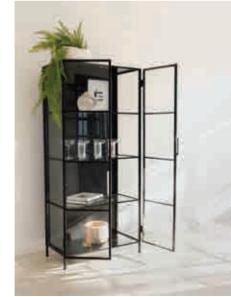

### CLEAR GLASS DISPLAY CABINET

cabinets

DIMENSIONS w 820mm, h 1800mm, d 430mm

Clear Glass Display Cabinet Smooth Matt in Black, Clear Glass, Glass Shelves

Clear Glass Display Cabinet Smooth Matt in Black, Clear Glass, Glass Shelves