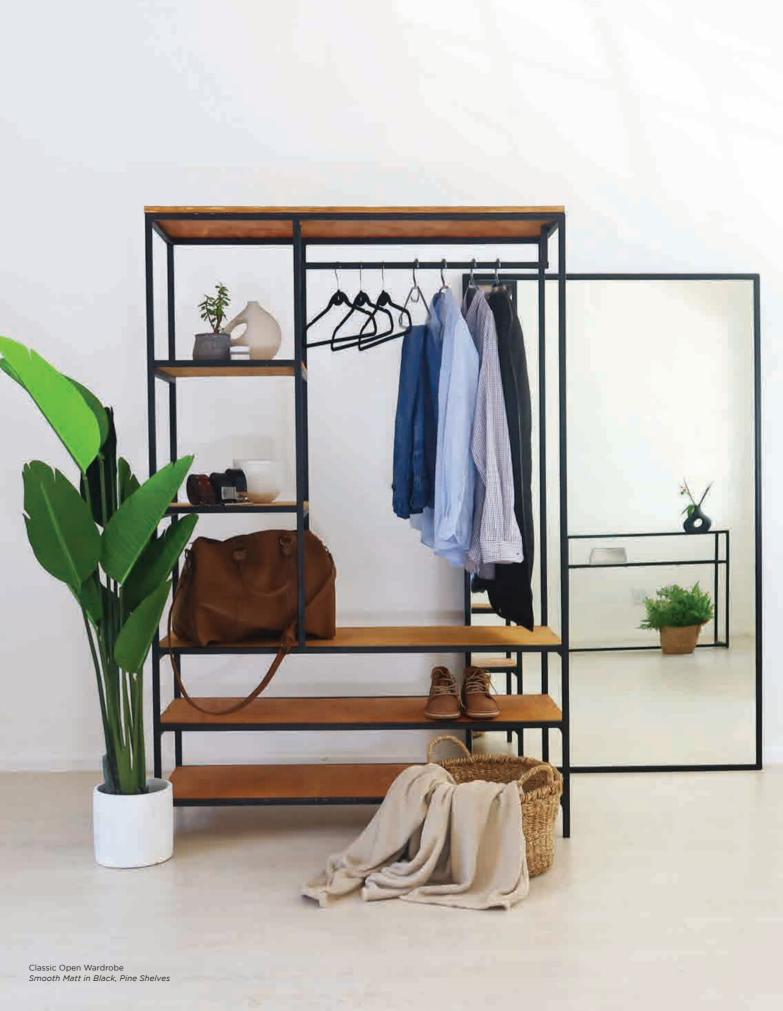

#### CLASSIC OPEN WARDROBE

wardrobes

DIMENSIONS w 1200mm, h 1800mm, d 440mm

Classic Open Wardrobe Smooth Matt in Black, Pine Shelves

Classic Open Wardrobe Smooth Matt in Black, Pine Shelves