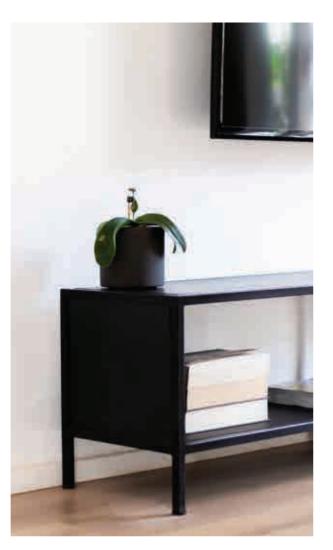

## MINIMALIST STEEL TV UNIT

consoles

DIMENSIONS w 1600mm, h 360mm, d 350mm

Minimalist Steel TV Unit Smooth Matt in Black, Steel Shelves

Minimalist Steel TV Unit Smooth Matt in Black, Steel Shelves

TABLES