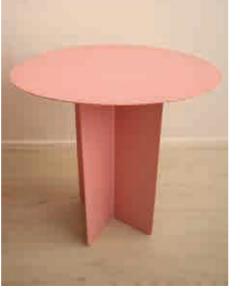

### ROUND STEEL SIDE TABLE

tables

DIMENSIONS w 550mm, h 560mm, L 550mm

Round Steel Side Table Ferro Tex in Salmon Pink

Round Steel Side Table Ferro Tex in Salmon Pink