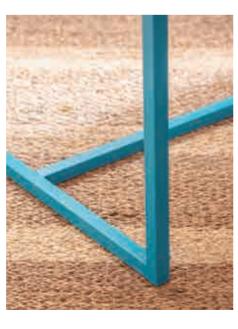

## MINIMALIST STEEL AND WOOD PATIO TABLE

tables

DIMENSIONS w600mm , h 750mm, L 1600mm

Minimalist Steel and Wood Patio Table Ferro Grain in Sky Blue & Yellow, Teak Slats

Minimalist Steel and Wood Patio Table Ferro Grain in Sky Blue & Yellow, Teak Slats