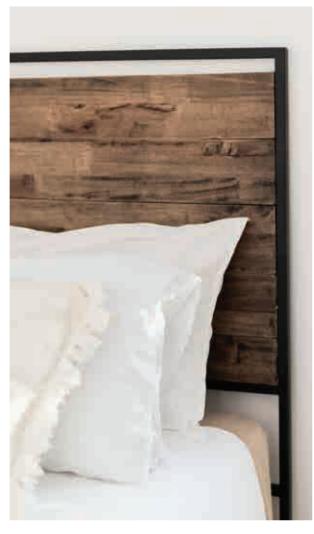

### INDUSTRIAL BED HEADBOARD

#### beds & accessories

Double Bed

DIMENSIONS w 1400mm, h 1200mm, L 20mm

\* Available in sizes from Single to Extra Wide King

Single Industrial Bed Headboard Smooth Matt in Black, Ash Wood Stained 'Black'

Single & Double Industrial Bed Headboard Smooth Matt in Black, Ash Wood

Double Industrial Bed Headboard Smooth Matt in Black, Ash Wood