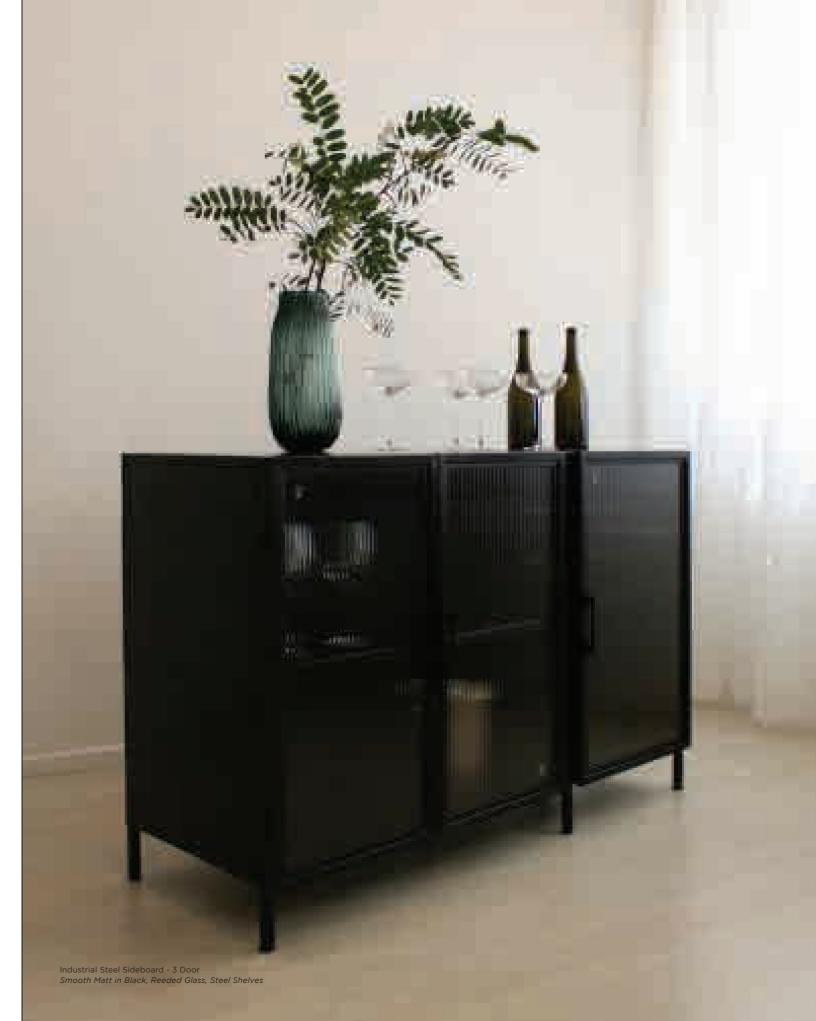

### INDUSTRIAL STEEL SIDEBOARD 3 DOOR

sideboards

DIMENSIONS w 1260mm, h 820mm, d 450mm

Industrial Steel Sideboard - 3 Door Smooth Matt in Black, Clear Glass, Steel Shelves

E