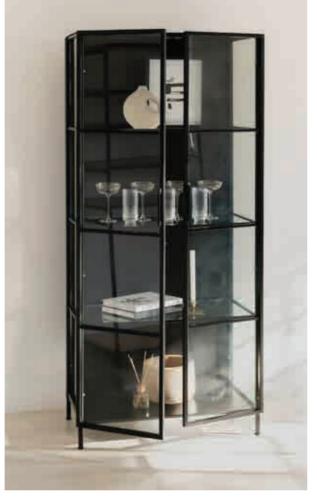

### CLEAR GLASS DISPLAY CABINET

cabinets

DIMENSIONS w 820mm, h 1800mm, d 430mm

Clear Glass Display Cabinet Smooth Matt in Black, Clear Glass, Glass Shelves

Clear Glass Display Cabinet Smooth Matt in Black, Clear Glass, Glass Shelves