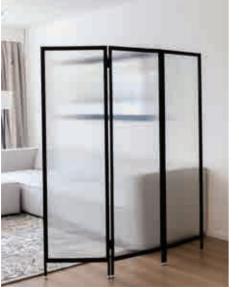

### REEDED GLASS ROOM DIVIDER

homeware

DIMENSIONS w 1600mm, h 750mm, 20mm

Reeded Glass Room Divider Smooth Matt in Black, Reeded Glass