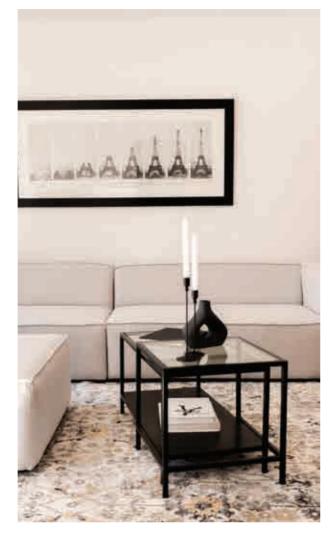

### NESTED COFFEE TABLES

#### coffee tables

Square Table

DIMENSIONS w 500mm, h 490mm, d 500mm

#### Rectangular Table

DIMENSIONS w 900mm, h 440mm, d 450mm

Nested Coffee Tables Smooth Matt in Black, Glass & Steel Tops

Nested Coffee Tables Smooth Matt in Black, Glass & Steel Tops