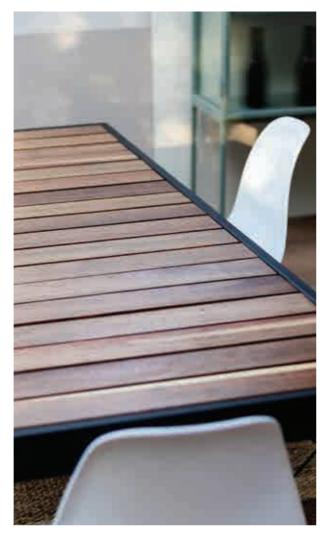

## INDUSTRIAL STEEL AND WOOD PATIO TABLE & BENCH

tables

Table

DIMENSIONS w 790mm, h 720mm, L 2040mm

Bench DIMENSIONS w 410mm, h 440mm, L 1885mm

Industrial Steel and Wood Patio Table Ferro Grain in Black, Teak Slats

Industrial Steel and Wood Patio Table and Bench Ferro Grain in Black, Teak Slats