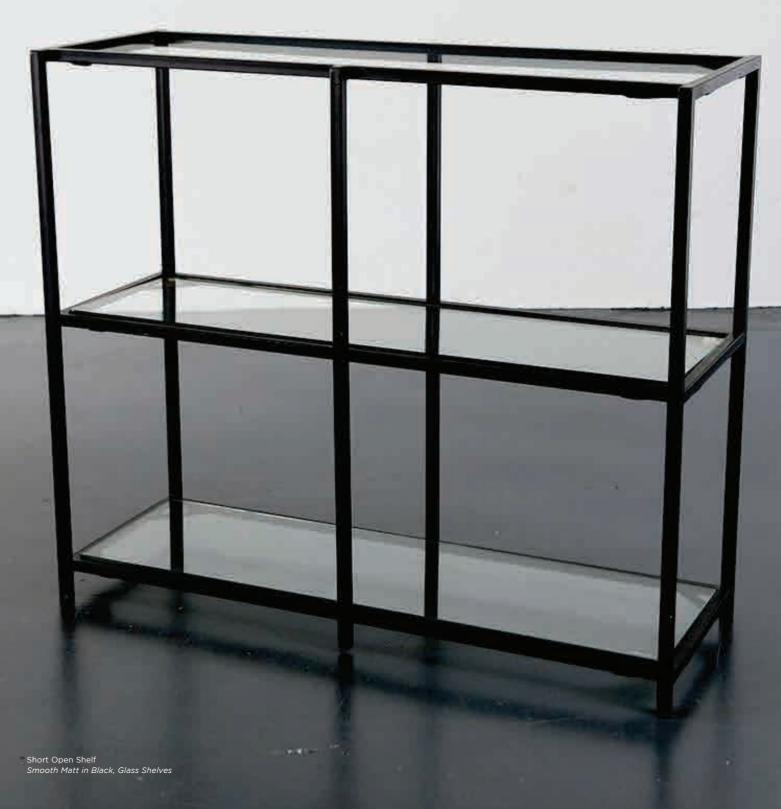

### SHORT OPEN SHELF

shelves

DIMENSIONS w 1040mm, h 900mm, d 378mm

Short Open Shelf Smooth Matt in Black, Pine Shelves

Short Open Shelf Smooth Matt in Black, Pine Shelves