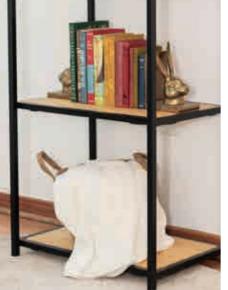

### CLASSIC OPEN SHELF

shelves

DIMENSIONS w 1040mm, h 1800mm, d 378mm

Classic Open Shelf Smooth Matt in Black, Glass Shelves

Classic Open Shelf Smooth Matt in Black, Pine & Steel Shelves

### NARROW OPEN SHELF

shelves

DIMENSIONS w 540mm, h 1800mm, d 378mm

> Narrow Open Shelf Smooth Matt in Black, Glass Shelves

### SHORT OPEN SHELF

shelves

DIMENSIONS w 1040mm, h 900mm, d 378mm

Short Open Shelf Smooth Matt in Black, Pine Shelves

Short Open Shelf Smooth Matt in Black, Pine Shelves

### SMALL OPEN SHELF

shelves

DIMENSIONS w 540mm, h 900mm, d 378mm

Small Open Shelf Smooth Matt in Black, Pine Shelves

Small Open Shelf Smooth Matt in Black, Glass & Pine Shelves