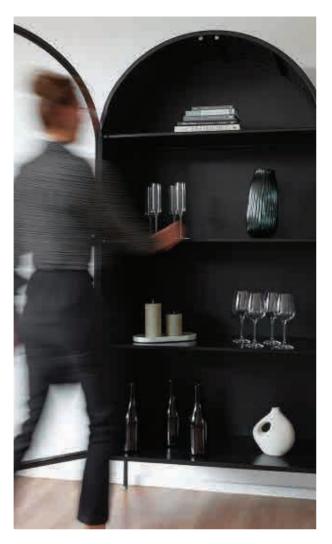

## ARCHED STORAGE CABINET

cabinets

DIMENSIONS w 1000mm, h 2100mm, d 450mm

Arched Storage Cabinet Smooth Matt in Black, Clear Glass, Steel Shelves

Arched Storage Cabinet Smooth Matt in Black, Clear Glass, Steel Shelves