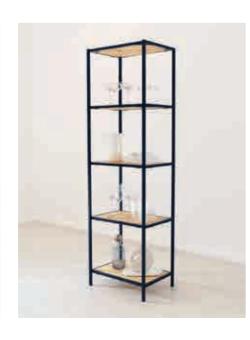

### NARROW OPEN SHELF

shelves

DIMENSIONS w 540mm, h 1800mm, d 378mm

> Narrow Open Shelf Smooth Matt in Black, Glass Shelves