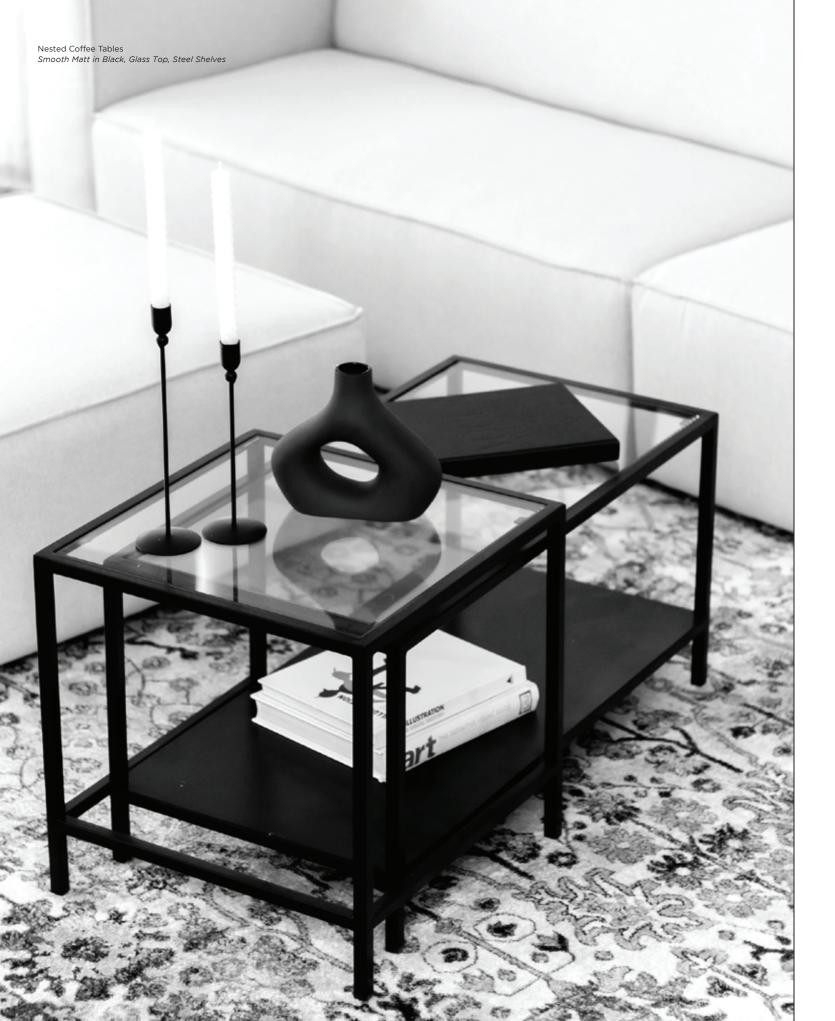

### NESTED COFFEE TABLES

#### coffee tables

Square Table

DIMENSIONS w 500mm, h 490mm, d 500mm

#### Rectangular Table

DIMENSIONS w 900mm, h 440mm, d 450mm

Nested Coffee Tables Smooth Matt in Black, Glass & Steel Tops

Nested Coffee Tables Smooth Matt in Black, Glass & Steel Tops