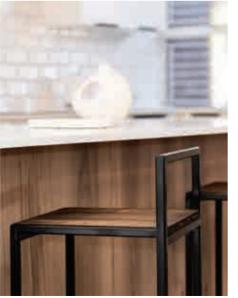

### OBLONG BAR STOOL

chairs

DIMENSIONS w 350mm, h 885mm, d 350mm

Oblong Bar Stool Smooth Matt in Black, Ash Wood Stained '5% White'

ong Bar Stoo ooth Matt in Black, Ash Wood