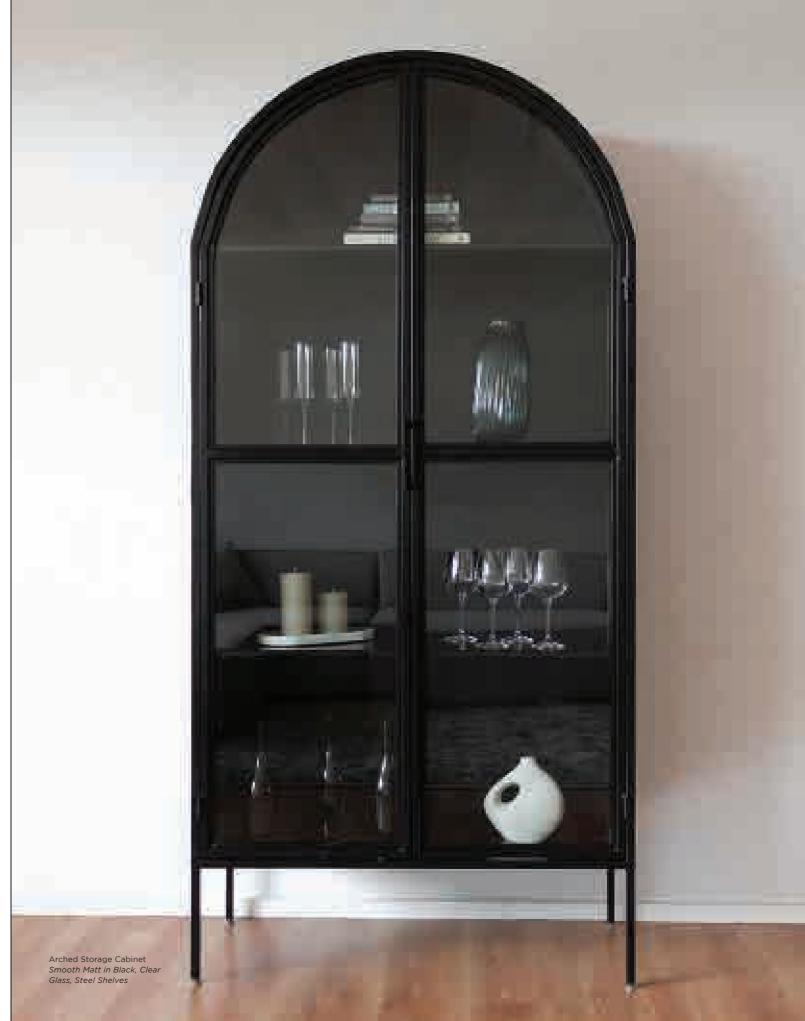

## ARCHED STORAGE CABINET

cabinets

DIMENSIONS w 1000mm, h 2100mm, d 450mm

Arched Storage Cabinet Smooth Matt in Black, Clear Glass, Steel Shelves

Arched Storage Cabinet Smooth Matt in Black, Clear Glass, Steel Shelves