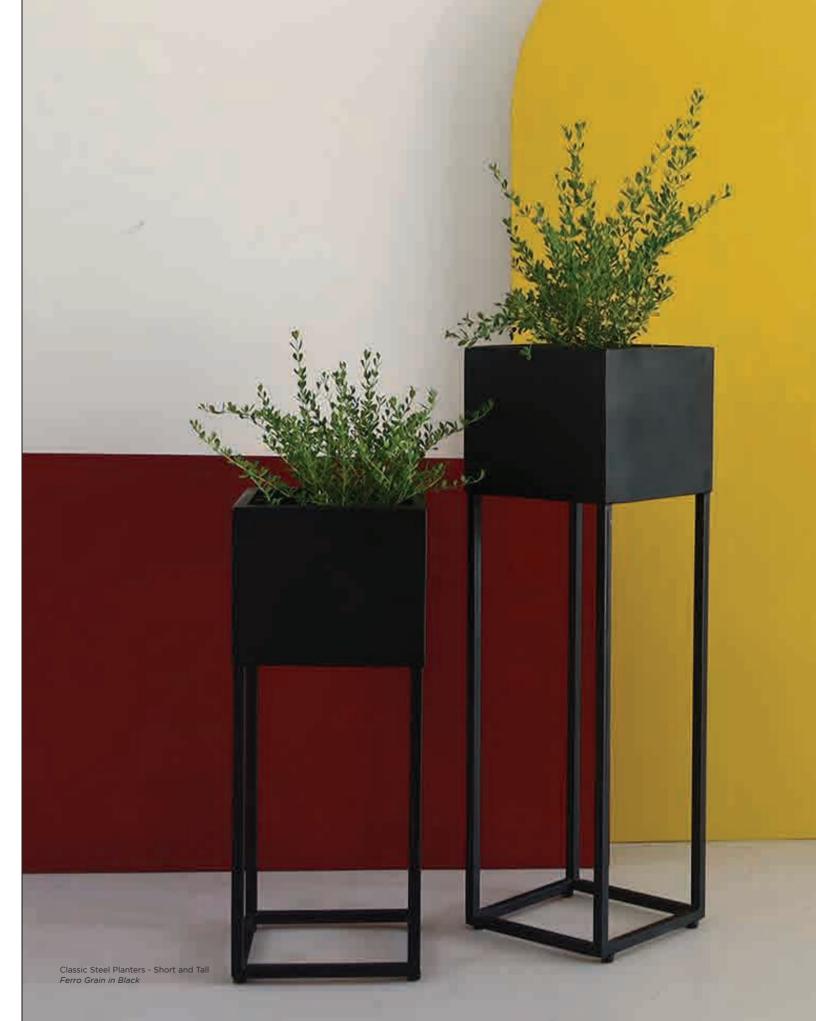

#### CLASSIC STEEL PLANTERS

#### homeware

Short

DIMENSIONS w 300mm, h 750mm, L 300mm

Tall

DIMENSIONS w 300mm, h 1000mm, L 300mm

Classic Steel Planters - Short and Tall Ferro Grain in Black

Classic Steel Planters - Short and Tall Ferro Grain in Black