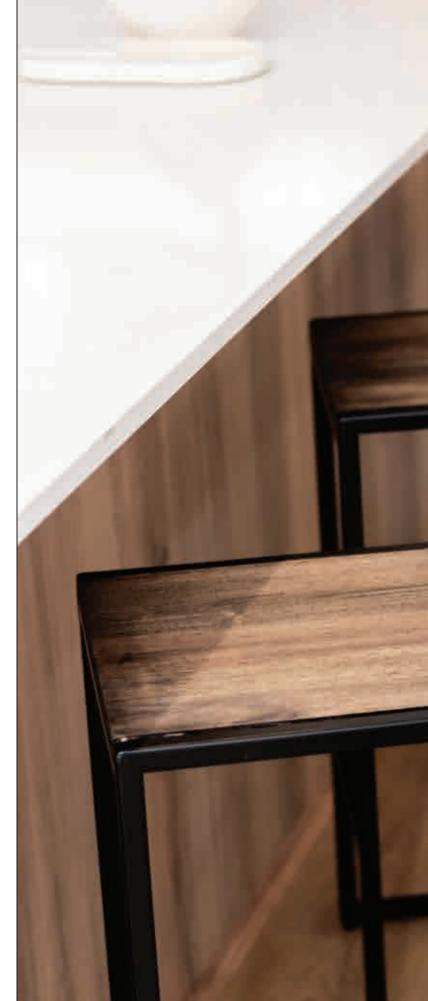

### OBLONG BAR STOOL

chairs

DIMENSIONS w 350mm, h 885mm, d 350mm

Oblong Bar Stool Smooth Matt in Black, Ash Wood Stained '5% White'

ong Bar Stoo ooth Matt in Black, Ash Wood