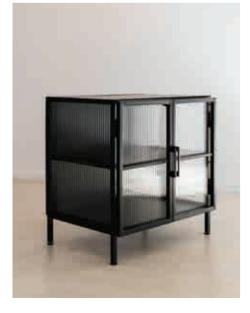

#### REEDED BEDSIDE CABINET

cabinets

DIMENSIONS w 600mm, h 600mm, d 400mm

Reeded Bedside Cabinet Smooth Matt in Black, Reeded Glass, Steel Shelves

Reeded Bedside Cabinet Smooth Matt in Black, Reeded Glass, Steel Shelves