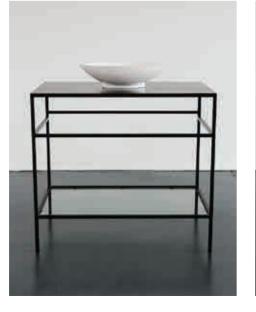

#### BATHROOM VANITIES

#### custom items

DIMENSIONS w 300mm, h 200mm, d 300mm

*This is perfect for bathrooms with limited space. \*Sink is not included* 

Custom Bathroom Vanities Smooth Matt in Black

The second

Custom Bathroom Vanities Smooth Matt in Black