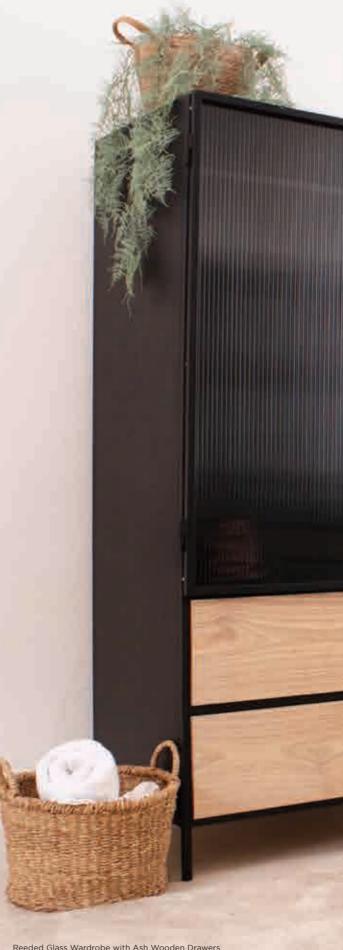

### REEDED GLASS WARDROBE WITH WOODEN DRAWERS

wardrobes

DIMENSIONS w 1200mm, h 1800mm, d 600mm

Reeded Glass Wardrobe with Ash Wooden Drawers Ferro Grain in Black, Reeded Glass Doors, Ash Wooden Drawers

Reeded Glass Wardrobe with Ash Wooden Drawers Ferro Grain in Black, Reeded Glass Doors, Ash Wooden Drawers

Reeded Glass Wardrobe with Ash Wooden Drawers Ferro Grain in Black, Reeded Glass Doors, Ash Wooden Drawers