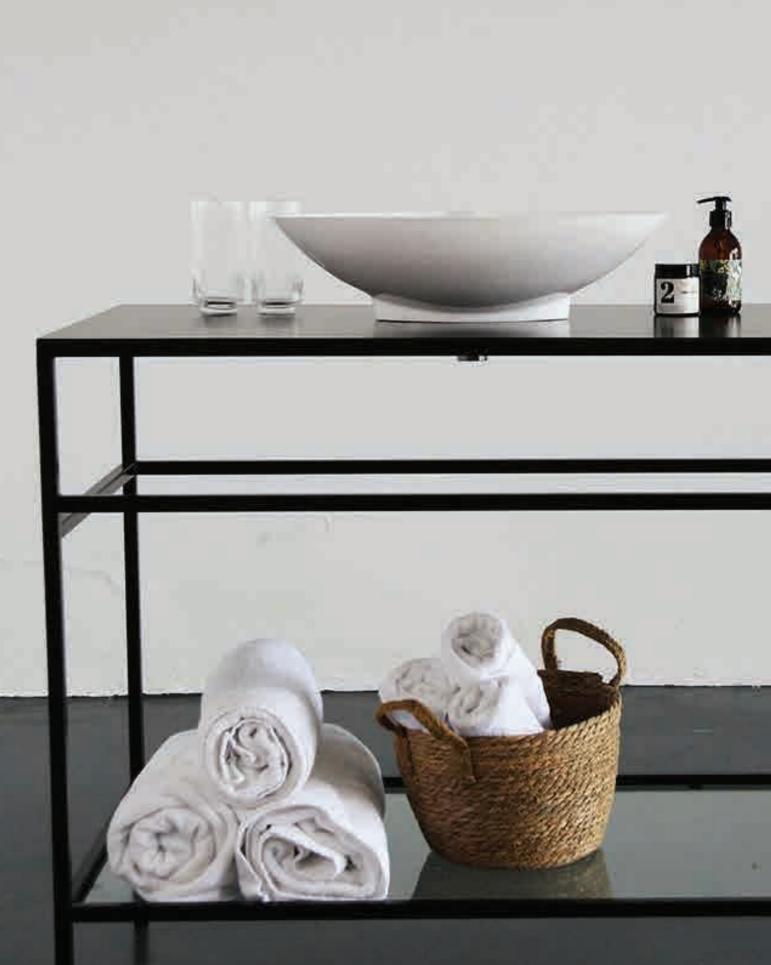

#### BATHROOM VANITIES

#### custom items

DIMENSIONS w 300mm, h 200mm, d 300mm

*This is perfect for bathrooms with limited space. \*Sink is not included* 

Custom Bathroom Vanities Smooth Matt in Black

The second

Custom Bathroom Vanities Smooth Matt in Black