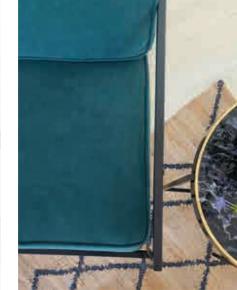

## READING CHAIR

chairs

DIMENSIONS w 700mm, h 800mm, d 850mm

Reading Chair Smooth Matt in Black, Upholstered Seat & Back