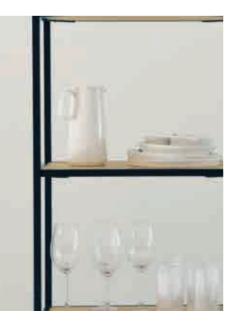

### NARROW OPEN SHELF

shelves

DIMENSIONS w 540mm, h 1800mm, d 378mm

> Narrow Open Shelf Smooth Matt in Black, Glass Shelves