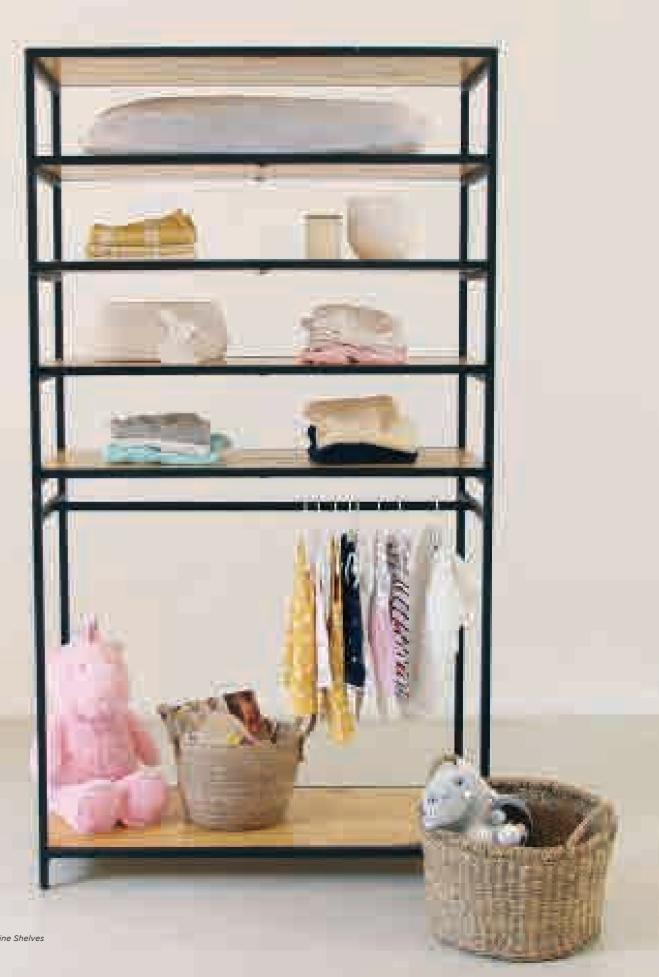

#### NURSERY OPEN SHELF

wardrobes

DIMENSIONS w 1000mm, h 1800mm, d 440mm

Nursery Open Shelf Smooth Matt in Black, Pine Shelves

Nursery Open Shelf Smooth Matt in Black, Pine Shelves

Nursery Open Shelf Smooth Matt in Black, Pine Shelves