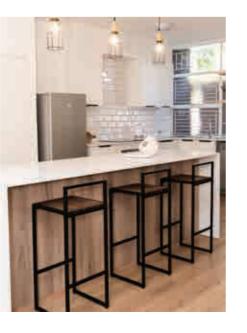

### OBLONG BAR STOOL

chairs

DIMENSIONS w 350mm, h 885mm, d 350mm

Oblong Bar Stool Smooth Matt in Black, Ash Wood Stained '5% White'

ong Bar Stoo ooth Matt in Black, Ash Wood