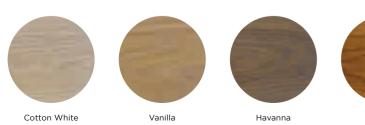

Charcoal - Traditional

\*Stains demonstrated on American Ash Wood option. Additional wood options can be sourced, contact sales@studiodelta.co.za Carpenter Working Mixture of Ash and Pine Wood