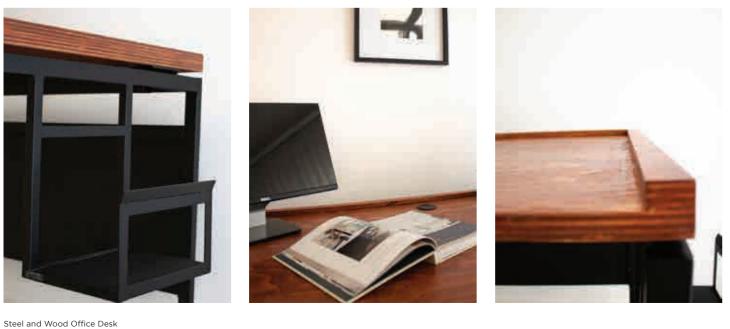

### STEEL AND WOOD OFFICE DESK

desks

DIMENSIONS w 1500mm, h 750mm, d 800mm

Steel and Wood Office Desk Smooth Matt in Black, Pine Plywood Top Painted with DUCCO (Matt Black)