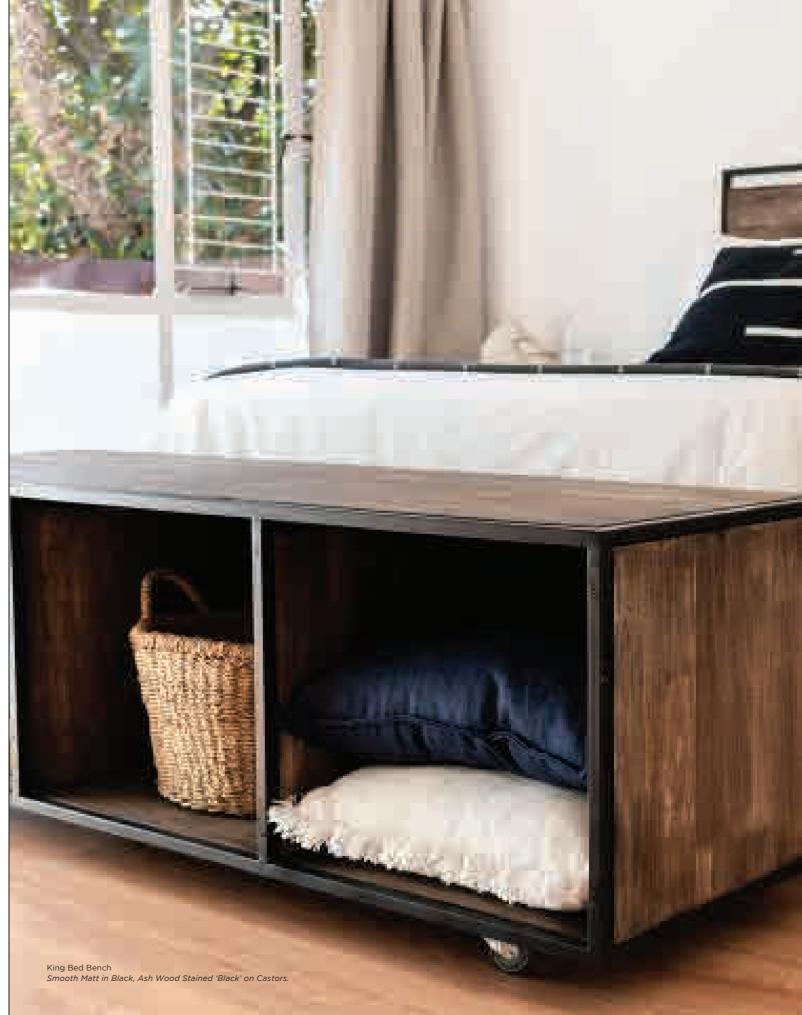

#### BED BENCH beds & accessories

#### King Bed

DIMENSIONS w 1850mm, h 480mm, d 520mm

\*Available in sizes from Single to Extra Wide King

King Bed Bench Smooth Matt in Black, Rubber Wood

King Bed Bench Smooth Matt in Black, Ash Wood Stained 'Black' on Castors.