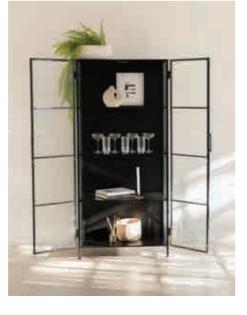

### REEDED GLASS DISPLAY CABINET

cabinets

DIMENSIONS w 820mm, h 1800mm, d 430mm

Reeded Glass Display Cabinet Smooth Matt in Black, Reeded Glass, Glass Shelves

Reeded Glass Display Cabinet Smooth Matt in Black, Reeded Glass, Glass Shelves