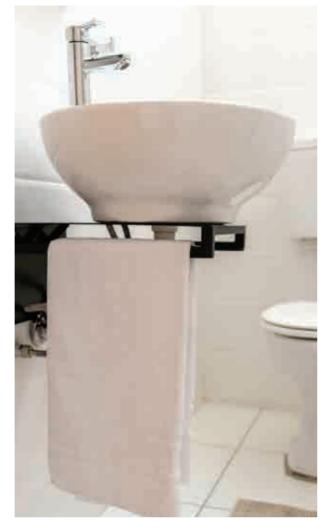

#### BATHROOM VANITIES

#### custom items

DIMENSIONS w 300mm, h 200mm, d 300mm

*This is perfect for bathrooms with limited space. \*Sink is not included* 

Custom Bathroom Vanities Smooth Matt in Black

The second

Custom Bathroom Vanities Smooth Matt in Black