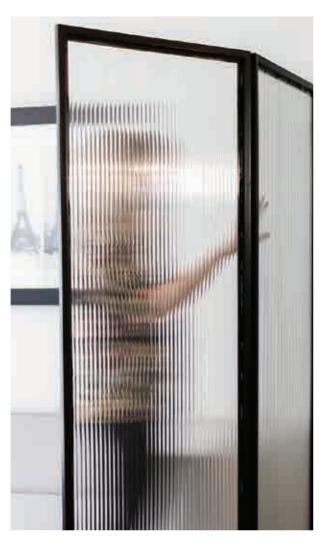

## GLASS OPTIONS

#### custom finishes

TOUGHENED CLEAR GLASS Display your most-loved pieces with pride.

TOUGHENED REEDED GLASS

Create an old-school feel with reeded glass.

\*Additional glass options can be sourced, contact sales@studiodelta.co.za