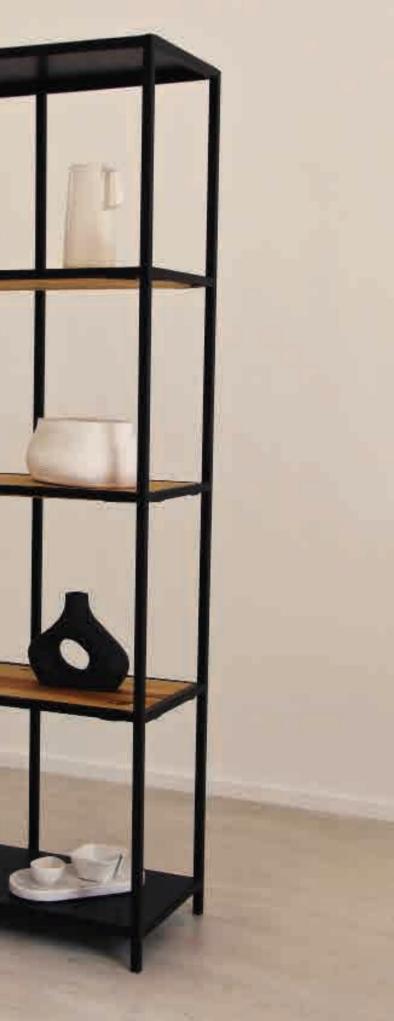

SHELVES

beautiful collections require beautiful storage

Make a statement with Studio Delta's range of sturdy and durable shelves for organising and showing off anything from elegant glassware to your most prized books, photos and trinkets.

CLASSIC OPEN SHELF NARROW OPEN SHELF SHORT OPEN SHELF SMALL OPEN SHELF

Classic Open Shelf Smooth Matt in Black, Pine & Steel Shelves

### CLASSIC OPEN SHELF

shelves

DIMENSIONS w 1040mm, h 1800mm, d 378mm

Classic Open Shelf Smooth Matt in Black, Glass Shelves

Classic Open Shelf Smooth Matt in Black, Pine & Steel Shelves