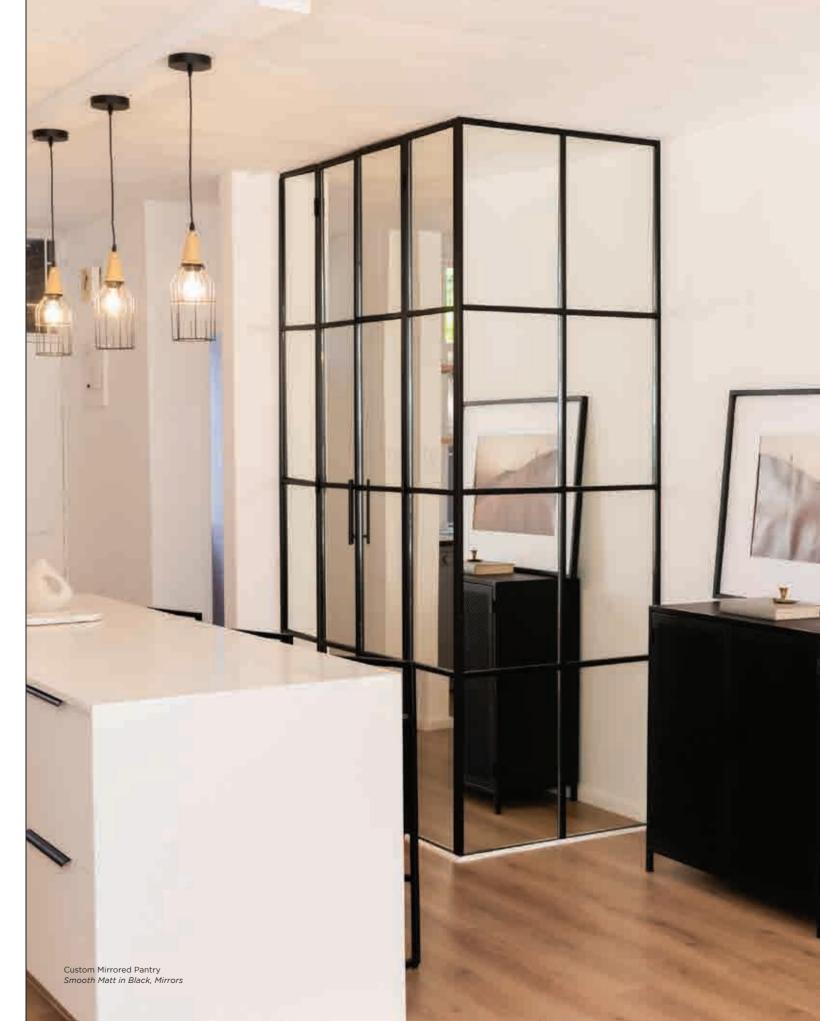

#### MIRRORED PANTRY

custom items

DIMENSIONS w 1400mm, h 2600mm, d 900mm

\*Mirror Pantry can be manufactured to the client's desired specifications.

Custom Mirrored Pantry Smooth Matt in Black, Mirrors