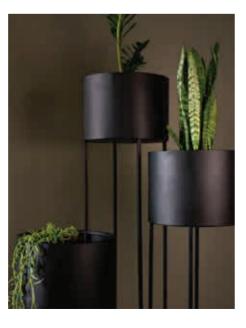

### ROUND STEEL PLANTER

#### homeware

#### Short

DIMENSIONS di 350mm, h 700mm

#### Medium

DIMENSIONS di 350mm, h 1000mm

Tall

DIMENSIONS di 350mm, h 1300mm

Round Steel Planter Ferro Grain in Black

Round Steel Planter Ferro Grain in Black

#### CLASSIC STEEL PLANTERS

#### homeware

Short

DIMENSIONS w 300mm, h 750mm, L 300mm

Tall

DIMENSIONS w 300mm, h 1000mm, L 300mm

Classic Steel Planters - Short and Tall Ferro Grain in Black

Classic Steel Planters - Short and Tall Ferro Grain in Black