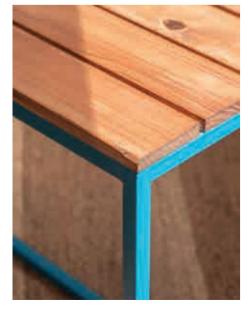

## MINIMALIST STEEL AND WOOD PATIO TABLE

tables

DIMENSIONS w600mm , h 750mm, L 1600mm

Minimalist Steel and Wood Patio Table Ferro Grain in Sky Blue & Yellow, Teak Slats

Minimalist Steel and Wood Patio Table Ferro Grain in Sky Blue & Yellow, Teak Slats