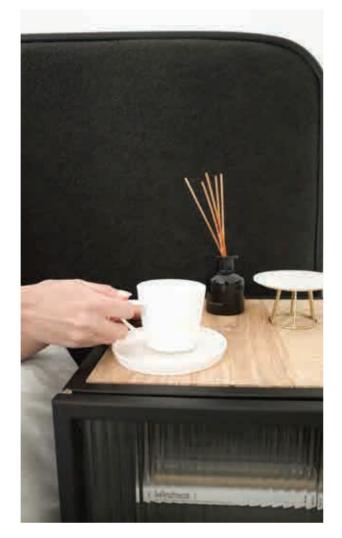

## CURVED STEEL UPHOLSTERED HEADBOARD

#### beds & accessories

Queen Bed

DIMENSIONS w 2500mm, h 1150mm, d 25mm

\*Available in sizes from Single to Extra Wide King

Queen - Curved Steel Upholstered Headboard Ferro Grain in Black, Upholstered Black Boucle Headboard

Queen - Curved Steel Upholstered Headboard Ferro Grain in Black, Upholstered Black Boucle Headboard