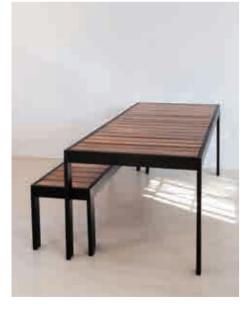

## INDUSTRIAL STEEL AND WOOD PATIO TABLE & BENCH

tables

Table

DIMENSIONS w 790mm, h 720mm, L 2040mm

Bench DIMENSIONS w 410mm, h 440mm, L 1885mm

Industrial Steel and Wood Patio Table Ferro Grain in Black, Teak Slats

Industrial Steel and Wood Patio Table and Bench Ferro Grain in Black, Teak Slats