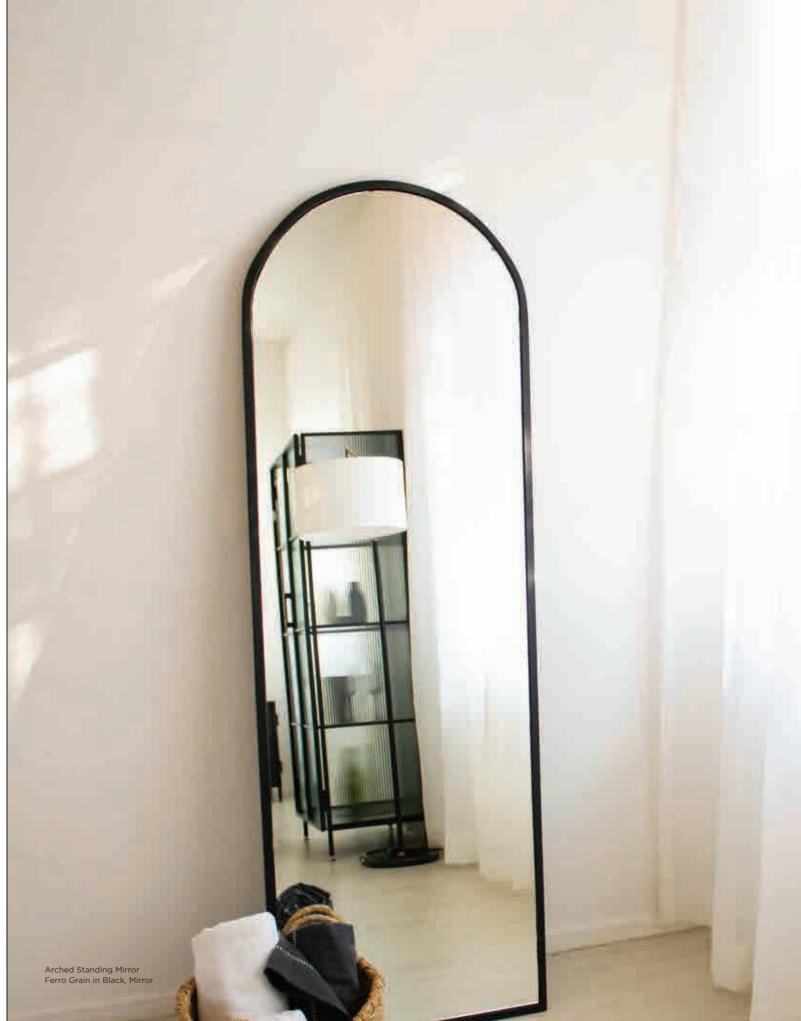

### ARCHED Standing Mirror

homeware

DIMENSIONS w 600mm, h 1800mm, d 25mm

Arched Standing Mirror Ferro Grain in Black, Mirror