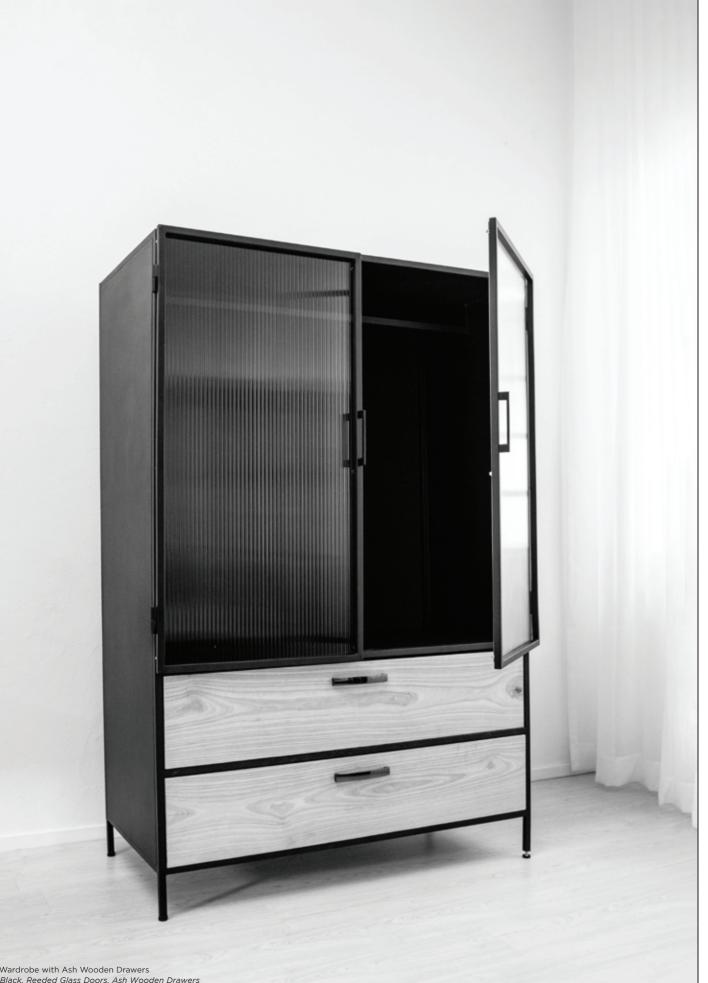

### REEDED GLASS WARDROBE WITH WOODEN DRAWERS

wardrobes

DIMENSIONS w 1200mm, h 1800mm, d 600mm

Reeded Glass Wardrobe with Ash Wooden Drawers Ferro Grain in Black, Reeded Glass Doors, Ash Wooden Drawers

Reeded Glass Wardrobe with Ash Wooden Drawers Ferro Grain in Black, Reeded Glass Doors, Ash Wooden Drawers

Reeded Glass Wardrobe with Ash Wooden Drawers Ferro Grain in Black, Reeded Glass Doors, Ash Wooden Drawers