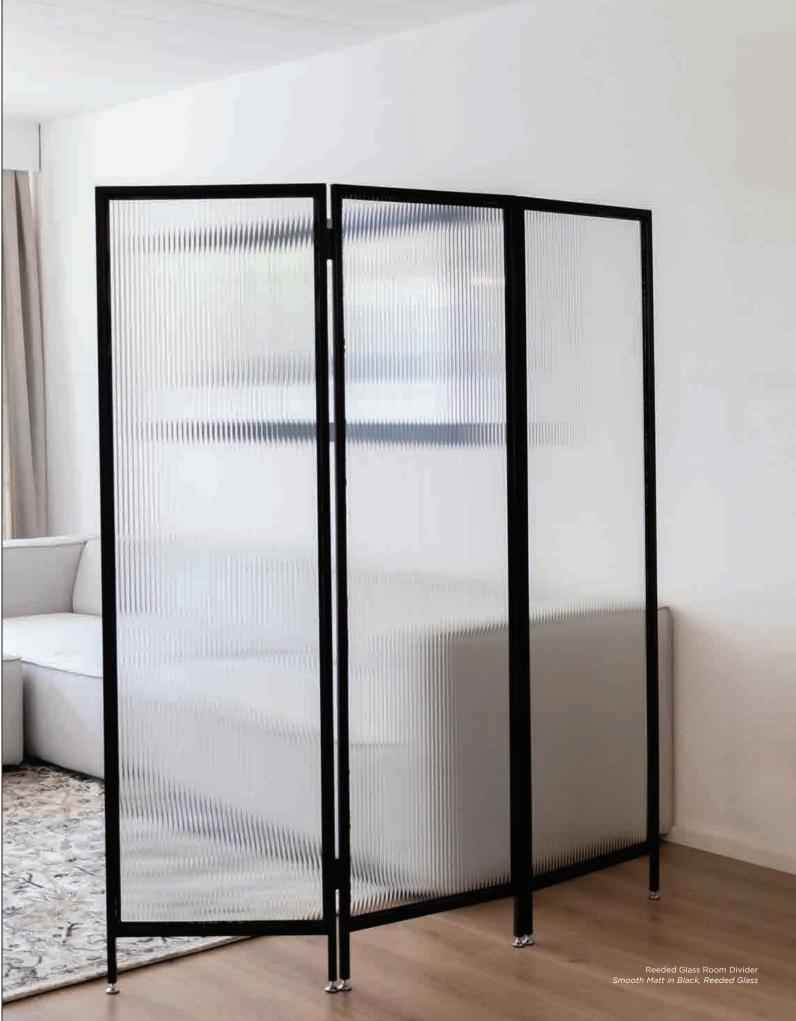

#### WARDROBE MIRROR

homeware

Wardrobe Mirror Smooth Matt in Black, Mirror

Wardrobe Mirror Smooth Matt in Black, Mirror