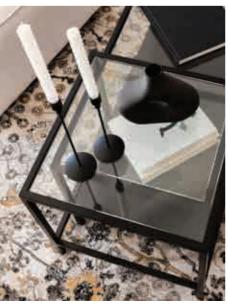

### NESTED COFFEE TABLES

#### coffee tables

Square Table

DIMENSIONS w 500mm, h 490mm, d 500mm

#### Rectangular Table

DIMENSIONS w 900mm, h 440mm, d 450mm

Nested Coffee Tables Smooth Matt in Black, Glass & Steel Tops

Nested Coffee Tables Smooth Matt in Black, Glass & Steel Tops