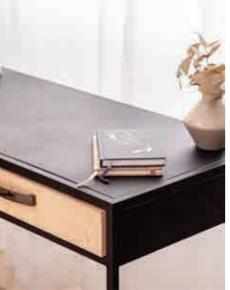

## STEEL DRESSING TABLE VANITY WITH WOODEN DRAWERS

vanities

DIMENSIONS w 1200mm, h 760mm, d 480mm

Steel Dressing Table Vanity with Wooden Drawers Ferro Grain in Black, Ash Wood Drawers Treated with Rubio Monocoat

Steel Dressing Table Vanity with Wooden Drawers Ferro Grain in Black, Ash Wood Drawers Treated with Rubio Monocoat

CHAIRS

optimise your space for comfort and conversation

Shop Studio Delta's wide collection of chairs. From minimalist barstools to comfortable reading chairs, our chairs are all made with the same design philosophy: modern straight lines complemented by wood and steel materials.