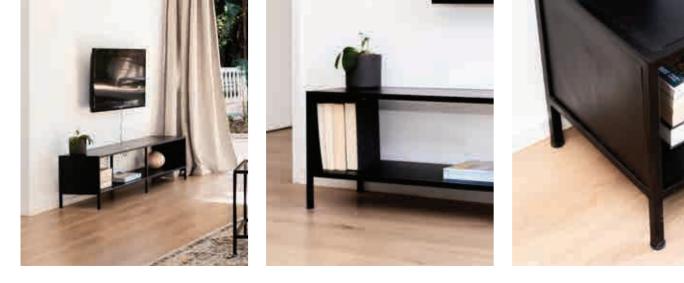

## MINIMALIST STEEL TV UNIT

consoles

DIMENSIONS w 1600mm, h 360mm, d 350mm

Minimalist Steel TV Unit Smooth Matt in Black, Steel Shelves

Minimalist Steel TV Unit Smooth Matt in Black, Steel Shelves

TABLES