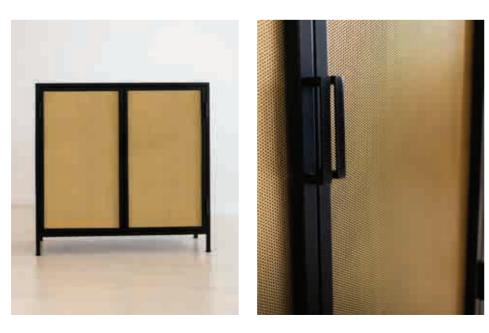

#### SHORT STEEL CABINET

cabinets

DIMENSIONS w 840mm, h 910mm, d 450mm

Short Steel Cabinet Ferro Grain in Black, Perforated Steel Doors, Steel Shelves

Short Steel Cabinet Ferro Grain in Black, Perforated Steel Doors, Steel Shelves