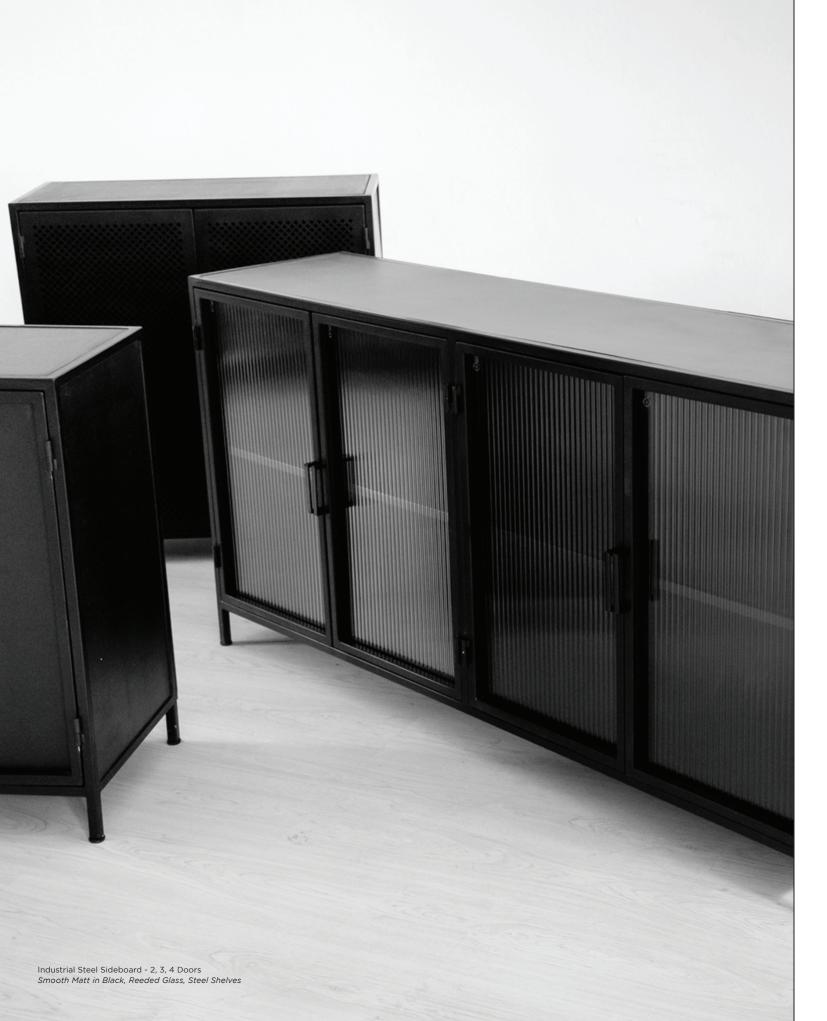

### INDUSTRIAL STEEL SIDEBOARD 2 DOOR

sideboards

DIMENSIONS w 840cm, h 820cm, d 450cm

Industrial Steel Sideboard - 2 Door Smooth Matt in Black, Clear Glass, Steel Shelves

### INDUSTRIAL STEEL SIDEBOARD 3 DOOR

sideboards

DIMENSIONS w 1260mm, h 820mm, d 450mm

Industrial Steel Sideboard - 3 Door Smooth Matt in Black, Clear Glass, Steel Shelves

E

### INDUSTRIAL STEEL SIDEBOARD 4 DOOR

sideboards

DIMENSIONS w 1670mm, h 820mm, d 450mm

Industrial Steel Sideboard - 4 Door with a Marble Top Smooth Matt in Black, Reeded Glass Doors, Steel

Industrial Steel Sideboard - 4 Door Smooth Matt in Black, Reeded Glass, Steel Shelves