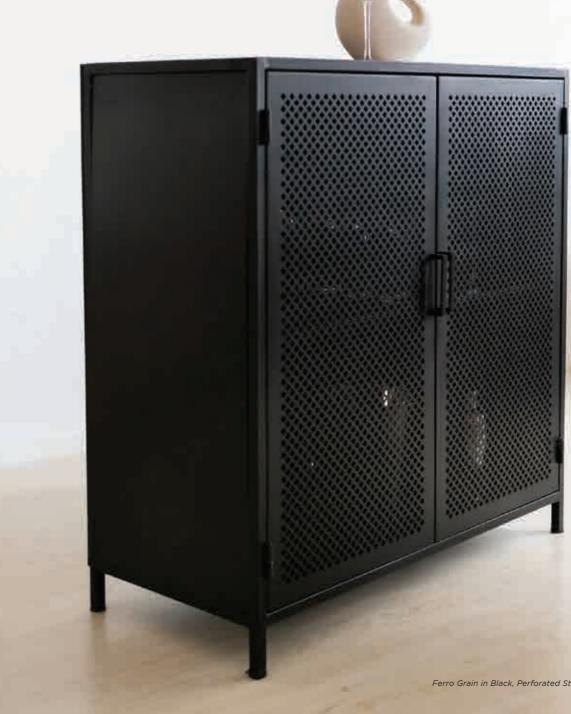

#### SHORT STEEL CABINET

cabinets

DIMENSIONS w 840mm, h 910mm, d 450mm

Short Steel Cabinet Ferro Grain in Black, Perforated Steel Doors, Steel Shelves

Short Steel Cabinet Ferro Grain in Black, Perforated Steel Doors, Steel Shelves