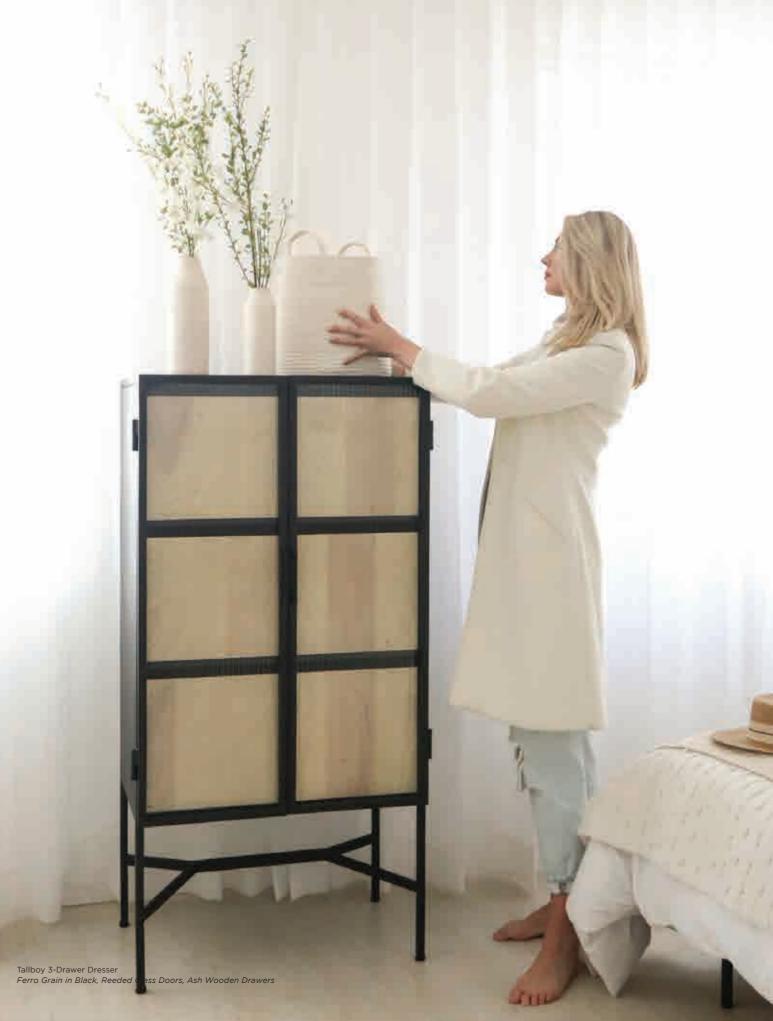

### TALLBOY 3-DRAWER DRESSER

wardrobes

DIMENSIONS w 700mm, h 1385mm, d 430mm

Tallboy 3-Drawer Dresser Ferro Grain in Black, Reeded Glass Doors, Ash Wooden Drawers

Tallboy 3-Drawer Dresser Ferro Grain in Black, Reeded Glass Doors, Ash Wooden Drawers