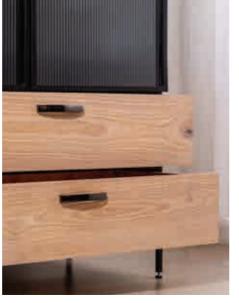

### REEDED GLASS WARDROBE WITH WOODEN DRAWERS

wardrobes

DIMENSIONS w 1200mm, h 1800mm, d 600mm

Reeded Glass Wardrobe with Ash Wooden Drawers Ferro Grain in Black, Reeded Glass Doors, Ash Wooden Drawers

Reeded Glass Wardrobe with Ash Wooden Drawers Ferro Grain in Black, Reeded Glass Doors, Ash Wooden Drawers

Reeded Glass Wardrobe with Ash Wooden Drawers Ferro Grain in Black, Reeded Glass Doors, Ash Wooden Drawers